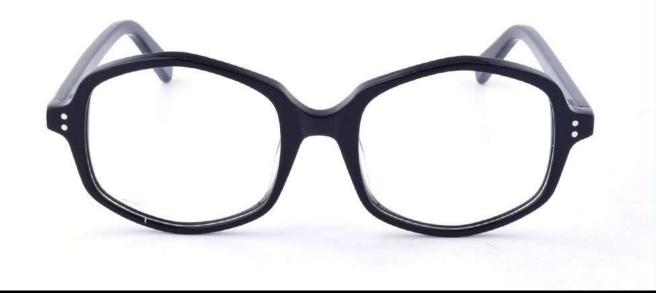

bvsunglasses

**b**vsunglasses

bvsunglasses

bvsunglasses

HD ACETATE
OPTICAL
FRAMES





# **Oval Acetate Optical Frames**

Model No. BVF3852

Size:45-17-126











C4





# **Rectangle Acetate Optical Frames**

Model No. BVF3853

Size:44-11-120















# **Rectangle Acetate Optical Frames**

Model No. BVF3854

Size:43-14-120











C4





# Rectangle Acetate Optical Frames

Model No. BVF3855

Size:43-14-120











C4





# **Round Acetate Optical Frames**

Model No. BVF4849

Size:43-24-140















C4

C6





### **Round Acetate Optical Frames**

Model No. BVF4855

Size:44-20-140















C4

C6





### **Oval Combination Optical Frames**

Model No. BVF4966

Size:52-18-140

Hinge Type:3-Barrel



















# **Acetate Optical Frames**

Model No. BVF5006

Size:50-18-140















C4





# THANKS

#### FOR MORE INFORMATION VISIT

www.bvsunglasses.com Or Contact +86 135 6778 8338 michael@bvsunglasses.com



bvsunglasses



bvsunglasses



bvsunglasses



bysunglasses