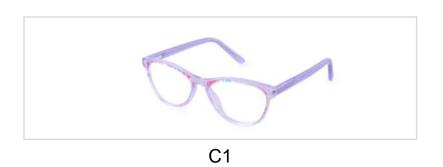

### **Oval Combination Optical Frames**

Model No. BVF4966

Size:52-18-140

Hinge Type:3-Barrel