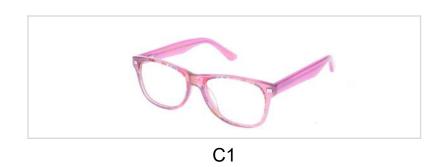

### **Oval Combination Optical Frames**

Model No. BVF4966

Size:52-18-140

Hinge Type:3-Barrel