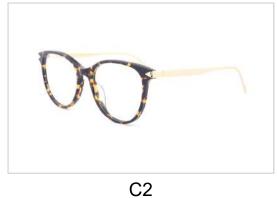

### **Oval Combination Optical Frames**

Model No. BVF4966

Size:52-18-140

Hinge Type:3-Barrel