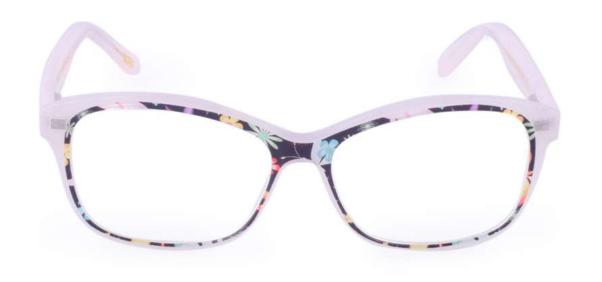

# **Rectangle Acetate Optical Frames**

Model No. BVF3853

Size:44-11-120

# **Rectangle Acetate Optical Frames**

Model No. BVF3854

Size:43-14-120

C4

# Rectangle Acetate Optical Frames

Model No. BVF3855

Size:43-14-120

C4