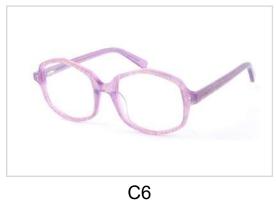

lasses

bvsunglasses

HD ACETATE
OPTICAL
FRAMES





# **Oval Acetate Optical Frames**

Model No. BVF3852

Size:45-17-126











C4





# **Rectangle Acetate Optical Frames**

Model No. BVF3853

Size:44-11-120















# **Rectangle Acetate Optical Frames**

Model No. BVF3854

Size:43-14-120











C4





# Rectangle Acetate Optical Frames

Model No. BVF3855

Size:43-14-120











C4





# **Round Acetate Optical Frames**

Model No. BVF4849

Size:43-24-140















C4

C6





### **Round Acetate Optical Frames**

Model No. BVF4855

Size:44-20-140















C4

C6





### **Oval Combination Optical Frames**

Model No. BVF4966

Size:52-18-140

Hinge Type:3-Barrel



















# **Acetate Optical Frames**

Model No. BVF5006

Size:50-18-140















C4





# THANKS

#### FOR MORE INFORMATION VISIT

www.bvsunglasses.com Or Contact +86 135 6778 8338 michael@bvsunglasses.com



bvsunglasses



bvsunglasses



bvsunglasses



bysunglasses