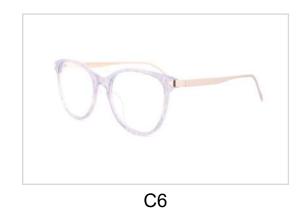

### **Oval Combination Optical Frames**

Model No. BVF4966

Size:52-18-140

Hinge Type:3-Barrel