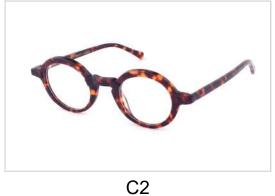

bvsunglasses

**b**vsunglasses

bvsunglasses

bvsunglasses

HD ACETATE
OPTICAL
FRAMES





# **Oval Acetate Optical Frames**

Model No. BVF3852

Size:45-17-126











C4





# **Rectangle Acetate Optical Frames**

Model No. BVF3853

Size:44-11-120















# **Rectangle Acetate Optical Frames**

Model No. BVF3854

Size:43-14-120











C4





# Rectangle Acetate Optical Frames

Model No. BVF3855

Size:43-14-120











C4





# **Round Acetate Optical Frames**

Model No. BVF4849

Size:43-24-140















C4

C6





### **Round Acetate Optical Frames**

Model No. BVF4855

Size:44-20-140















C4

C6





### **Oval Combination Optical Frames**

Model No. BVF4966

Size:52-18-140

Hinge Type:3-Barrel



















# **Acetate Optical Frames**

Model No. BVF5006

Size:50-18-140















C4





# THANKS

#### FOR MORE INFORMATION VISIT

www.bvsunglasses.com Or Contact +86 135 6778 8338 michael@bvsunglasses.com



bvsunglasses



bvsunglasses



bvsunglasses



bysunglasses