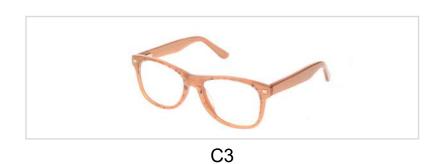

### **Oval Combination Optical Frames**

Model No. BVF4966

Size:52-18-140

Hinge Type:3-Barrel