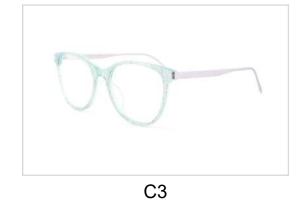

### **Oval Combination Optical Frames**

Model No. BVF4966

Size:52-18-140

Hinge Type:3-Barrel