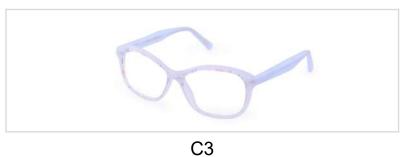

### **Oval Combination Optical Frames**

Model No. BVF4966

Size:52-18-140

Hinge Type:3-Barrel