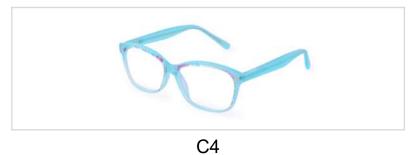

### **Oval Combination Optical Frames**

Model No. BVF4966

Size:52-18-140

Hinge Type:3-Barrel