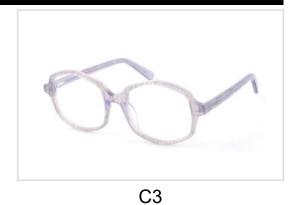

bvsunglasses

bvsunglasses

HD ACETATE
OPTICAL
FRAMES





# **Oval Acetate Optical Frames**

Model No. BVF3852

Size:45-17-126











C4





# **Rectangle Acetate Optical Frames**

Model No. BVF3853

Size:44-11-120















# **Rectangle Acetate Optical Frames**

Model No. BVF3854

Size:43-14-120











C4





# Rectangle Acetate Optical Frames

Model No. BVF3855

Size:43-14-120











C4





# **Round Acetate Optical Frames**

Model No. BVF4849

Size:43-24-140















C4

C6





### **Round Acetate Optical Frames**

Model No. BVF4855

Size:44-20-140















C4

C6





### **Oval Combination Optical Frames**

Model No. BVF4966

Size:52-18-140

Hinge Type:3-Barrel



















# **Acetate Optical Frames**

Model No. BVF5006

Size:50-18-140















C4





# THANKS

#### FOR MORE INFORMATION VISIT

www.bvsunglasses.com Or Contact +86 135 6778 8338 michael@bvsunglasses.com



bvsunglasses



bvsunglasses



bvsunglasses



bysunglasses