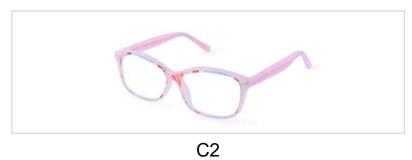

### **Oval Combination Optical Frames**

Model No. BVF4966

Size:52-18-140

Hinge Type:3-Barrel