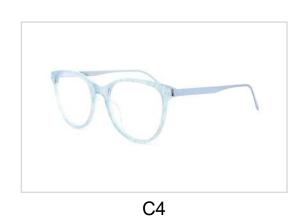

### **Oval Combination Optical Frames**

Model No. BVF4966

Size:52-18-140

Hinge Type:3-Barrel