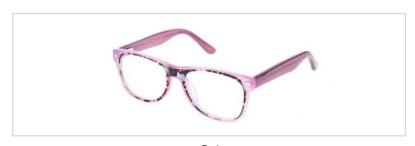

### **Oval Combination Optical Frames**

Model No. BVF4966

Size:52-18-140

Hinge Type:3-Barrel