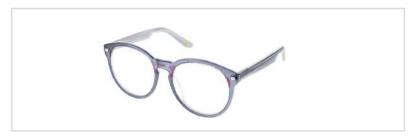

### **Oval Combination Optical Frames**

Model No. BVF4966

Size:52-18-140

Hinge Type:3-Barrel