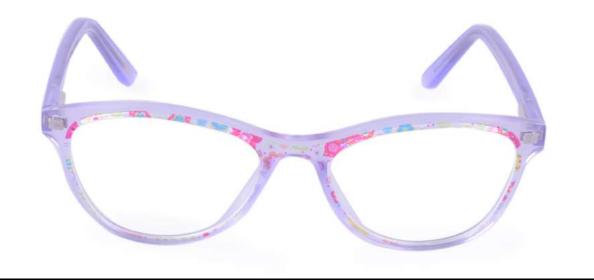

### **Oval Combination Optical Frames**

Model No. BVF4966

Size:52-18-140

Hinge Type:3-Barrel