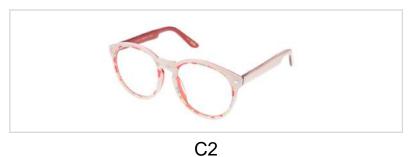

bvsunglasses

**b**vsunglasses

bvsunglasses

bvsunglasses

HD ACETATE
OPTICAL
FRAMES





# **Oval Acetate Optical Frames**

Model No. BVF3852

Size:45-17-126











C4





# **Rectangle Acetate Optical Frames**

Model No. BVF3853

Size:44-11-120















# **Rectangle Acetate Optical Frames**

Model No. BVF3854

Size:43-14-120











C4





# Rectangle Acetate Optical Frames

Model No. BVF3855

Size:43-14-120











C4





# **Round Acetate Optical Frames**

Model No. BVF4849

Size:43-24-140















C4

C6





### **Round Acetate Optical Frames**

Model No. BVF4855

Size:44-20-140















C4

C6





### **Oval Combination Optical Frames**

Model No. BVF4966

Size:52-18-140

Hinge Type:3-Barrel



















# **Acetate Optical Frames**

Model No. BVF5006

Size:50-18-140















C4





# THANKS

#### FOR MORE INFORMATION VISIT

www.bvsunglasses.com Or Contact +86 135 6778 8338 michael@bvsunglasses.com