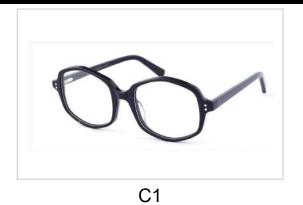

es

bvsunglasses

bvsunglasses

HD ACETATE
OPTICAL
FRAMES





# **Oval Acetate Optical Frames**

Model No. BVF3852

Size:45-17-126











C4





# **Rectangle Acetate Optical Frames**

Model No. BVF3853

Size:44-11-120















# **Rectangle Acetate Optical Frames**

Model No. BVF3854

Size:43-14-120











C4





# Rectangle Acetate Optical Frames

Model No. BVF3855

Size:43-14-120











C4





# **Round Acetate Optical Frames**

Model No. BVF4849

Size:43-24-140















C4

C6





### **Round Acetate Optical Frames**

Model No. BVF4855

Size:44-20-140















C4

C6





### **Oval Combination Optical Frames**

Model No. BVF4966

Size:52-18-140

Hinge Type:3-Barrel



















# **Acetate Optical Frames**

Model No. BVF5006

Size:50-18-140















C4





# THANKS

#### FOR MORE INFORMATION VISIT

www.bvsunglasses.com Or Contact +86 135 6778 8338 michael@bvsunglasses.com



bvsunglasses



bvsunglasses



bvsunglasses



bysunglasses