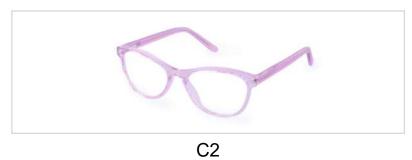

### **Oval Combination Optical Frames**

Model No. BVF4966

Size:52-18-140

Hinge Type:3-Barrel