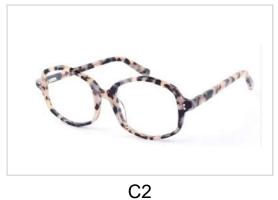

bvsunglasses

bvsunglasses

HD ACETATE
OPTICAL
FRAMES





# **Oval Acetate Optical Frames**

Model No. BVF3852

Size:45-17-126











C4





# **Rectangle Acetate Optical Frames**

Model No. BVF3853

Size:44-11-120















# **Rectangle Acetate Optical Frames**

Model No. BVF3854

Size:43-14-120











C4





# Rectangle Acetate Optical Frames

Model No. BVF3855

Size:43-14-120











C4





# **Round Acetate Optical Frames**

Model No. BVF4849

Size:43-24-140















C4

C6





### **Round Acetate Optical Frames**

Model No. BVF4855

Size:44-20-140















C4

C6





### **Oval Combination Optical Frames**

Model No. BVF4966

Size:52-18-140

Hinge Type:3-Barrel



















# **Acetate Optical Frames**

Model No. BVF5006

Size:50-18-140















C4





# THANKS

#### FOR MORE INFORMATION VISIT

www.bvsunglasses.com Or Contact +86 135 6778 8338 michael@bvsunglasses.com



bvsunglasses



bvsunglasses



bvsunglasses



bysunglasses