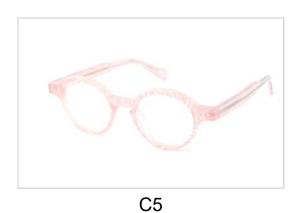

bvsunglasses

**b**vsunglasses

bvsunglasses

bvsunglasses

HD ACETATE
OPTICAL
FRAMES





# **Oval Acetate Optical Frames**

Model No. BVF3852

Size:45-17-126











C4





# **Rectangle Acetate Optical Frames**

Model No. BVF3853

Size:44-11-120















# **Rectangle Acetate Optical Frames**

Model No. BVF3854

Size:43-14-120











C4





# Rectangle Acetate Optical Frames

Model No. BVF3855

Size:43-14-120











C4





# **Round Acetate Optical Frames**

Model No. BVF4849

Size:43-24-140















C4

C6





### **Round Acetate Optical Frames**

Model No. BVF4855

Size:44-20-140















C4

C6





### **Oval Combination Optical Frames**

Model No. BVF4966

Size:52-18-140

Hinge Type:3-Barrel



















# **Acetate Optical Frames**

Model No. BVF5006

Size:50-18-140















C4





# THANKS

#### FOR MORE INFORMATION VISIT

www.bvsunglasses.com Or Contact +86 135 6778 8338 michael@bvsunglasses.com



bvsunglasses



bvsunglasses



bvsunglasses



bysunglasses