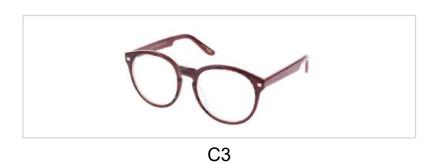

# **Round Acetate Optical Frames**

Model No. BVF4849

Size:43-24-140

C4

C6

### **Round Acetate Optical Frames**

Model No. BVF4855

Size:44-20-140

C4

C6