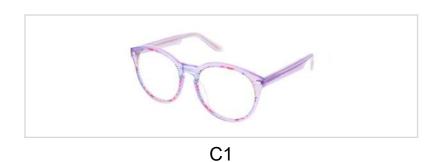

bvsunglasses

**b**vsunglasses

bvsunglasses

bvsunglasses

HD ACETATE
OPTICAL
FRAMES





# **Oval Acetate Optical Frames**

Model No. BVF3852

Size:45-17-126











C4





# **Rectangle Acetate Optical Frames**

Model No. BVF3853

Size:44-11-120















# **Rectangle Acetate Optical Frames**

Model No. BVF3854

Size:43-14-120











C4





# Rectangle Acetate Optical Frames

Model No. BVF3855

Size:43-14-120











C4





# **Round Acetate Optical Frames**

Model No. BVF4849

Size:43-24-140















C4

C6





### **Round Acetate Optical Frames**

Model No. BVF4855

Size:44-20-140















C4

C6





### **Oval Combination Optical Frames**

Model No. BVF4966

Size:52-18-140

Hinge Type:3-Barrel



















# **Acetate Optical Frames**

Model No. BVF5006

Size:50-18-140















C4





# THANKS

#### FOR MORE INFORMATION VISIT

www.bvsunglasses.com Or Contact +86 135 6778 8338 michael@bvsunglasses.c