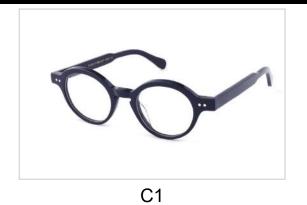

# **Round Acetate Optical Frames**

Model No. BVF4849

Size:43-24-140

C4

C6

### **Round Acetate Optical Frames**

Model No. BVF4855

Size:44-20-140

C4

C6