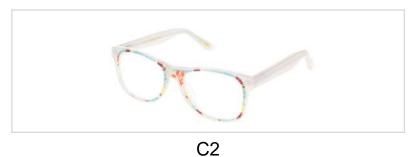

### **Oval Combination Optical Frames**

Model No. BVF4966

Size:52-18-140

Hinge Type:3-Barrel