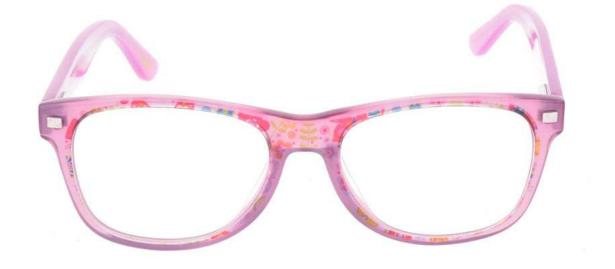

bvsunglasses

**b**vsunglasses

bvsunglasses

bvsunglasses

HD ACETATE
OPTICAL
FRAMES





# **Oval Acetate Optical Frames**

Model No. BVF3852

Size:45-17-126











C4





# **Rectangle Acetate Optical Frames**

Model No. BVF3853

Size:44-11-120















# **Rectangle Acetate Optical Frames**

Model No. BVF3854

Size:43-14-120











C4





# Rectangle Acetate Optical Frames

Model No. BVF3855

Size:43-14-120











C4





# **Round Acetate Optical Frames**

Model No. BVF4849

Size:43-24-140















C4

C6





### **Round Acetate Optical Frames**

Model No. BVF4855

Size:44-20-140















C4

C6





### **Oval Combination Optical Frames**

Model No. BVF4966

Size:52-18-140

Hinge Type:3-Barrel



















# **Acetate Optical Frames**

Model No. BVF5006

Size:50-18-140















C4





# THANKS

#### FOR MORE INFORMATION VISIT

www.bvsunglasses.com Or Contact +86 135 6778 8338 michael@bvsunglasses.com



bvsunglasses



bvsunglasses



bvsunglasses



bysunglasses