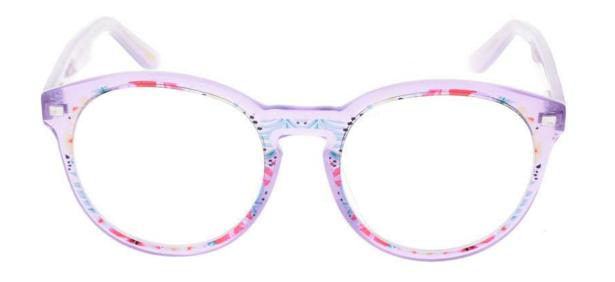

bvsunglasses

**b**vsunglasses

bvsunglasses

bvsunglasses

HD ACETATE
OPTICAL
FRAMES





# **Oval Acetate Optical Frames**

Model No. BVF3852

Size:45-17-126











C4





# **Rectangle Acetate Optical Frames**

Model No. BVF3853

Size:44-11-120















# **Rectangle Acetate Optical Frames**

Model No. BVF3854

Size:43-14-120











C4





# Rectangle Acetate Optical Frames

Model No. BVF3855

Size:43-14-120











C4





# **Round Acetate Optical Frames**

Model No. BVF4849

Size:43-24-140















C4

C6





### **Round Acetate Optical Frames**

Model No. BVF4855

Size:44-20-140















C4

C6





### **Oval Combination Optical Frames**

Model No. BVF4966

Size:52-18-140

Hinge Type:3-Barrel



















# **Acetate Optical Frames**

Model No. BVF5006

Size:50-18-140















C4





# THANKS

#### FOR MORE INFORMATION VISIT