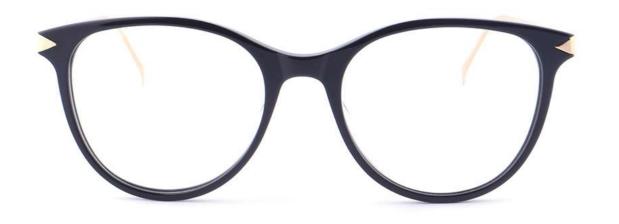

### **Oval Combination Optical Frames**

Model No. BVF4966

Size:52-18-140

Hinge Type:3-Barrel