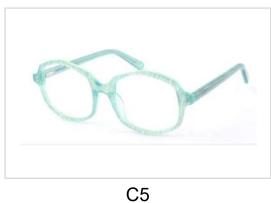

nglasses

bvsunglasses

HD ACETATE
OPTICAL
FRAMES





# **Oval Acetate Optical Frames**

Model No. BVF3852

Size:45-17-126











C4





# **Rectangle Acetate Optical Frames**

Model No. BVF3853

Size:44-11-120















# **Rectangle Acetate Optical Frames**

Model No. BVF3854

Size:43-14-120











C4





# Rectangle Acetate Optical Frames

Model No. BVF3855

Size:43-14-120











C4





# **Round Acetate Optical Frames**

Model No. BVF4849

Size:43-24-140















C4

C6





### **Round Acetate Optical Frames**

Model No. BVF4855

Size:44-20-140















C4

C6





### **Oval Combination Optical Frames**

Model No. BVF4966

Size:52-18-140

Hinge Type:3-Barrel



















# **Acetate Optical Frames**

Model No. BVF5006

Size:50-18-140















C4





# THANKS

#### FOR MORE INFORMATION VISIT

www.bvsunglasses.com Or Contact +86 135 6778 8338 michael@bvsunglasses.com



bvsunglasses



bvsunglasses



bvsunglasses



bysunglasses