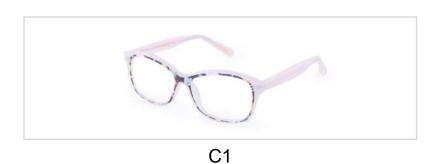

# **Rectangle Acetate Optical Frames**

Model No. BVF3853

Size:44-11-120

# **Rectangle Acetate Optical Frames**

Model No. BVF3854

Size:43-14-120

C4

# Rectangle Acetate Optical Frames

Model No. BVF3855

Size:43-14-120

C4