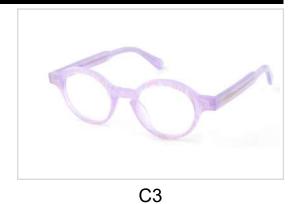

# **Round Acetate Optical Frames**

Model No. BVF4849

Size:43-24-140

C4

C6

### **Round Acetate Optical Frames**

Model No. BVF4855

Size:44-20-140

C4

C6