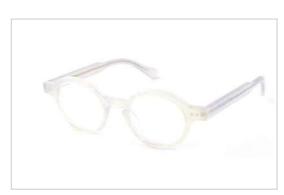

bvsunglasses

**b**vsunglasses

bvsunglasses

bvsunglasses

HD ACETATE
OPTICAL
FRAMES





# **Oval Acetate Optical Frames**

Model No. BVF3852

Size:45-17-126











C4





# **Rectangle Acetate Optical Frames**

Model No. BVF3853

Size:44-11-120















# **Rectangle Acetate Optical Frames**

Model No. BVF3854

Size:43-14-120











C4





# Rectangle Acetate Optical Frames

Model No. BVF3855

Size:43-14-120











C4





# **Round Acetate Optical Frames**

Model No. BVF4849

Size:43-24-140















C4

C6





### **Round Acetate Optical Frames**

Model No. BVF4855

Size:44-20-140















C4

C6





### **Oval Combination Optical Frames**

Model No. BVF4966

Size:52-18-140

Hinge Type:3-Barrel



















# **Acetate Optical Frames**

Model No. BVF5006

Size:50-18-140















C4





# THANKS

#### FOR MORE INFORMATION VISIT

www.bvsunglasses.com Or Contact +86 135 6778 8338 michael@bvsunglasses.com



bvsunglasses



bvsunglasses



bvsunglasses



bysunglasses