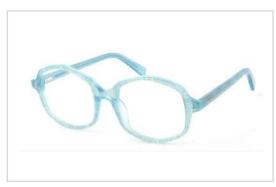

sunglasses

bvsunglasses

HD ACETATE
OPTICAL
FRAMES





# **Oval Acetate Optical Frames**

Model No. BVF3852

Size:45-17-126











C4





# **Rectangle Acetate Optical Frames**

Model No. BVF3853

Size:44-11-120















# **Rectangle Acetate Optical Frames**

Model No. BVF3854

Size:43-14-120











C4





# Rectangle Acetate Optical Frames

Model No. BVF3855

Size:43-14-120











C4





# **Round Acetate Optical Frames**

Model No. BVF4849

Size:43-24-140















C4

C6





### **Round Acetate Optical Frames**

Model No. BVF4855

Size:44-20-140















C4

C6





### **Oval Combination Optical Frames**

Model No. BVF4966

Size:52-18-140

Hinge Type:3-Barrel



















# **Acetate Optical Frames**

Model No. BVF5006

Size:50-18-140















C4





# THANKS

#### FOR MORE INFORMATION VISIT

www.bvsunglasses.com Or Contact +86 135 6778 8338 michael@bvsunglasses.com



bvsunglasses



bvsunglasses



bvsunglasses



bysunglasses