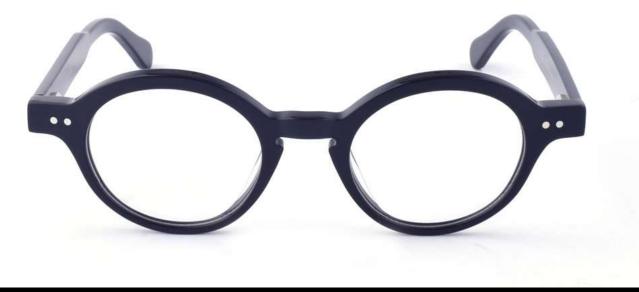

# **Round Acetate Optical Frames**

Model No. BVF4849

Size:43-24-140

C4

C6

### **Round Acetate Optical Frames**

Model No. BVF4855

Size:44-20-140

C4

C6