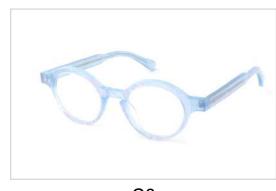

bvsunglasses

**b**vsunglasses

bvsunglasses

bvsunglasses

HD ACETATE
OPTICAL
FRAMES





# **Oval Acetate Optical Frames**

Model No. BVF3852

Size:45-17-126











C4





# **Rectangle Acetate Optical Frames**

Model No. BVF3853

Size:44-11-120















# **Rectangle Acetate Optical Frames**

Model No. BVF3854

Size:43-14-120











C4





# Rectangle Acetate Optical Frames

Model No. BVF3855

Size:43-14-120











C4





# **Round Acetate Optical Frames**

Model No. BVF4849

Size:43-24-140















C4

C6





### **Round Acetate Optical Frames**

Model No. BVF4855

Size:44-20-140















C4

C6





### **Oval Combination Optical Frames**

Model No. BVF4966

Size:52-18-140

Hinge Type:3-Barrel



















# **Acetate Optical Frames**

Model No. BVF5006

Size:50-18-140















C4





# THANKS

#### FOR MORE INFORMATION VISIT

www.bvsunglasses.com Or Contact +86 135 6778 8338 michael@bvsunglasses.com



bvsunglasses



bvsunglasses



bvsunglasses



bysunglasses