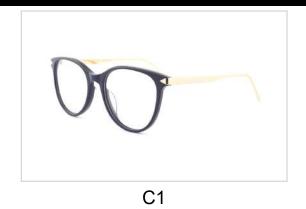

### **Oval Combination Optical Frames**

Model No. BVF4966

Size:52-18-140

Hinge Type:3-Barrel