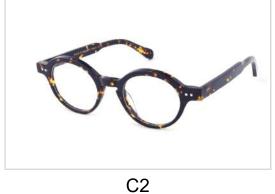

# **Round Acetate Optical Frames**

Model No. BVF4849

Size:43-24-140

C4

C6

### **Round Acetate Optical Frames**

Model No. BVF4855

Size:44-20-140

C4

C6