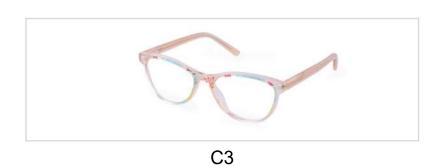

### **Oval Combination Optical Frames**

Model No. BVF4966

Size:52-18-140

Hinge Type:3-Barrel