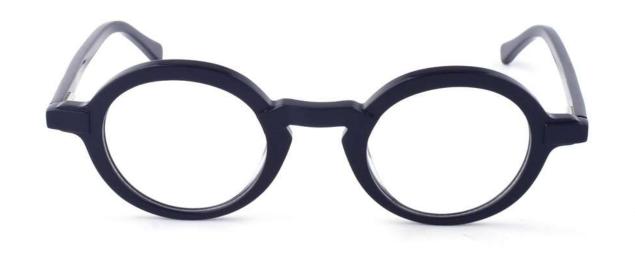

bvsunglasses

**b**vsunglasses

bvsunglasses

bvsunglasses

HD ACETATE
OPTICAL
FRAMES





# **Oval Acetate Optical Frames**

Model No. BVF3852

Size:45-17-126











C4





# **Rectangle Acetate Optical Frames**

Model No. BVF3853

Size:44-11-120















# **Rectangle Acetate Optical Frames**

Model No. BVF3854

Size:43-14-120











C4





# Rectangle Acetate Optical Frames

Model No. BVF3855

Size:43-14-120











C4





# **Round Acetate Optical Frames**

Model No. BVF4849

Size:43-24-140















C4

C6





### **Round Acetate Optical Frames**

Model No. BVF4855

Size:44-20-140















C4

C6





### **Oval Combination Optical Frames**

Model No. BVF4966

Size:52-18-140

Hinge Type:3-Barrel



















# **Acetate Optical Frames**

Model No. BVF5006

Size:50-18-140















C4





# THANKS

#### FOR MORE INFORMATION VISIT

www.bvsunglasses.com Or Contact +86 135 6778 8338 michael@bvsunglasses.com



bvsunglasses



bvsunglasses



bvsunglasses



bysunglasses