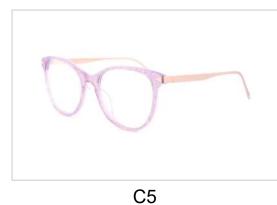

### **Oval Combination Optical Frames**

Model No. BVF4966

Size:52-18-140

Hinge Type:3-Barrel