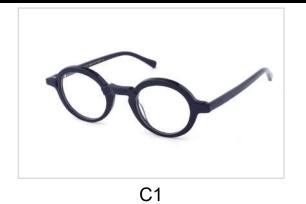

bvsunglasses

**b**vsunglasses

bvsunglasses

bvsunglasses

HD ACETATE
OPTICAL
FRAMES





# **Oval Acetate Optical Frames**

Model No. BVF3852

Size:45-17-126











C4





# **Rectangle Acetate Optical Frames**

Model No. BVF3853

Size:44-11-120















# **Rectangle Acetate Optical Frames**

Model No. BVF3854

Size:43-14-120











C4





# Rectangle Acetate Optical Frames

Model No. BVF3855

Size:43-14-120











C4





# **Round Acetate Optical Frames**

Model No. BVF4849

Size:43-24-140















C4

C6





### **Round Acetate Optical Frames**

Model No. BVF4855

Size:44-20-140















C4

C6





### **Oval Combination Optical Frames**

Model No. BVF4966

Size:52-18-140

Hinge Type:3-Barrel



















# **Acetate Optical Frames**

Model No. BVF5006

Size:50-18-140















C4





# THANKS

#### FOR MORE INFORMATION VISIT

www.bvsunglasses.com Or Contact +86 135 6778 8338 michael@bvsunglasses.com



bvsunglasses



bvsunglasses



bvsunglasses



bysunglasses