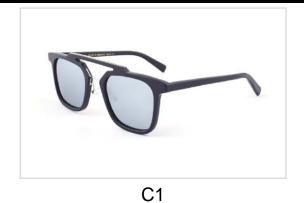

Model No. BVS10217

Size:51-21-145

C1

C2 C3

C4

Model No. BVS10220

Size:51-19-140

C1