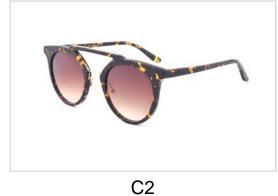

Model No. BVS10217

Size:51-21-145

C1

C2 C3

C4

Model No. BVS10220

Size:51-19-140

C1