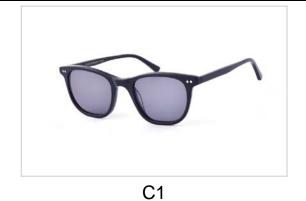

Model No. BVS10217

Size:51-21-145

C1

C2 C3

C4

Model No. BVS10220

Size:51-19-140

C1