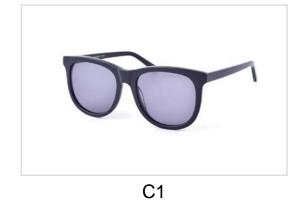

Model No. BVS10217

Size:51-21-145

C1

C2 C3

C4

Model No. BVS10220

Size:51-19-140

C1