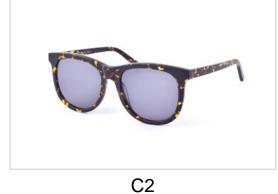

Model No. BVS10217

Size:51-21-145

C1

C2 C3

C4

Model No. BVS10220

Size:51-19-140

C1