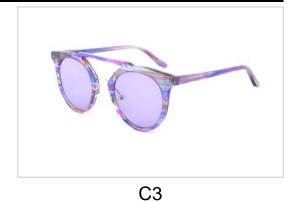

Model No. BVS10217

Size:51-21-145

C1

C2 C3

C4

Model No. BVS10220

Size:51-19-140

C1