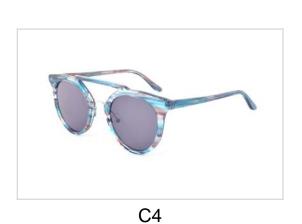

Model No. BVS10217

Size:51-21-145

C1

C2 C3

C4

Model No. BVS10220

Size:51-19-140

C1