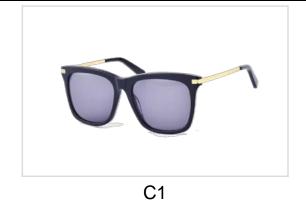

Model No. BVS10217

Size:51-21-145

C1

C2 C3

C4

Model No. BVS10220

Size:51-19-140

C1

C2

C3

C4

Model No. BVS10223

Size:51-19-140

C1

C4

Model No. BVS10222

Size:51-17-140

C1

C2

Model No. BVS1688

Size:53-21-145

C1 C2

Model No. BVS1689

Size:50-20-145

C1 C2