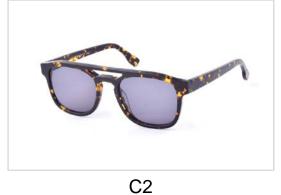

Model No. BVS10217

Size:51-21-145

C1

C2 C3

C4

Model No. BVS10220

Size:51-19-140

C1