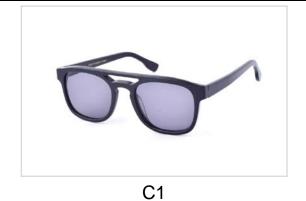

Model No. BVS10217

Size:51-21-145

C1

C2 C3

C4

Model No. BVS10220

Size:51-19-140

C1