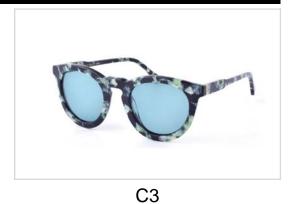

Model No. BVS10217

Size:51-21-145

C1

C2 C3

C4

Model No. BVS10220

Size:51-19-140

C1