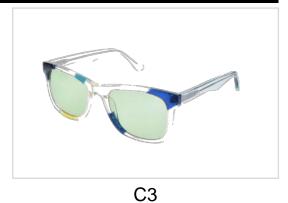

Model No. BVS10217

Size:51-21-145

C1

C2 C3

C4

Model No. BVS10220

Size:51-19-140

C1