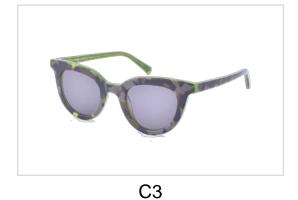

Model No. BVS10217

Size:51-21-145

C1

C2 C3

C4

Model No. BVS10220

Size:51-19-140

C1