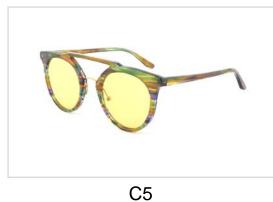

VS1379

Size:50-21-140















C4

C5

C6





Model No. BVS1401

Size:57-16-145



















Model No. BVS1402

Size:54-18-140















C4

C5

C6





Model No. BVS1408

Size:49-19-140

Hinge Type: Spring















C4

C5

C6





Model No. BVS1463

Size:54-20-140















C4

C5

C6





Model No. BVS1493

Size:53-19-140















C4

C5

C6





Model No. BVS1503

Size:54-21-145















C4

C5

C6





Model No. BVS1504

Size:53-17-145















C4

C5





Model No. BVS1505

Size:54-19-145















C4





Model No. BVS1

Size:55-17-145















C4

C5





Model No. BVS1

Size:55-17-145















C4

C5

C6





Model No. BVS1644

Size:50-22-145















C4

C5

C6





Model No. BVS1645

Size:49-23-145



















Model No. BVS1689

Size:50-20-145















Model No. BVS10217

Size:51-21-145









C1

C2 C3





C4





Model No. BVS10220

Size:51-19-140









C1

C2

C3





C4





Model No. BVS10223

Size:51-19-140









C1



C4





Model No. BVS10222

Size:51-17-140









C1

C2





Model No. BVS1688

Size:53-21-145







C1 C2





Model No. BVS1689

Size:50-20-145







C1 C2





# THANKS

#### FOR MORE INFORMATION VISIT

www.bvsunglasses.com Or Contact +86 135 6778 8338 michael@bvsunglasses.com



bvsunglasses



bvsunglasses



bvsunglasses



bvsunglasses