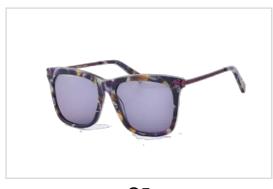

# Acetate & Metal Sunglasses

Model No. BVS1301

Size:53-18-140

Model No. BVS1

Size:55-17-145