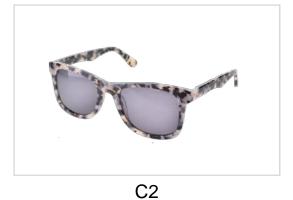

Model No. BVS10217

Size:51-21-145

C1

C2 C3

C4

Model No. BVS10220

Size:51-19-140

C1