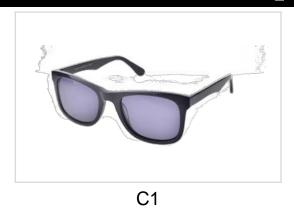

Model No. BVS10217

Size:51-21-145

C1

C2 C3

C4

Model No. BVS10220

Size:51-19-140

C1