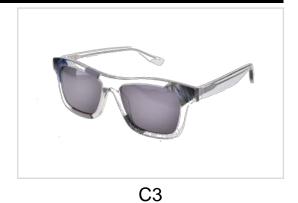

Model No. BVS10217

Size:51-21-145

C1

C2 C3

C4

Model No. BVS10220

Size:51-19-140

C1