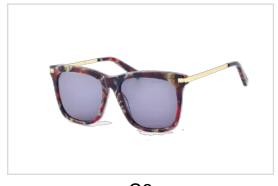

## Acetate & Metal Sunglasses

Model No. BVS1303

Size:50-20-140

C4

C6

Model No. BVS1316

Size:55-17-140

C4