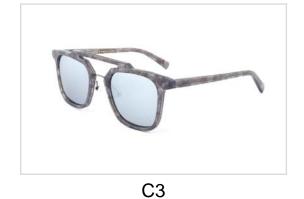

Model No. BVS10217

Size:51-21-145

C1

C2 C3

C4

Model No. BVS10220

Size:51-19-140

C1