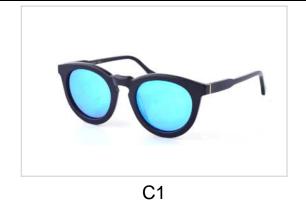

Model No. BVS10217

Size:51-21-145

C1

C2 C3

C4

Model No. BVS10220

Size:51-19-140

C1