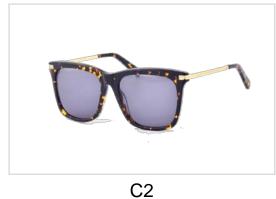

Model No. BVS10217

Size:51-21-145

C1

C2 C3

C4

Model No. BVS10220

Size:51-19-140

C1

C2

C3

C4

Model No. BVS10223

Size:51-19-140

C1

C4

Model No. BVS10222

Size:51-17-140

C1

C2

Model No. BVS1688

Size:53-21-145

C1 C2

Model No. BVS1689

Size:50-20-145

C1 C2