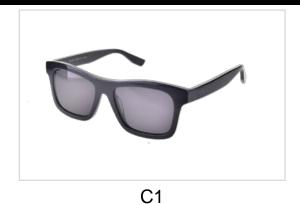

Model No. BVS10217

Size:51-21-145

C1

C2 C3

C4

Model No. BVS10220

Size:51-19-140

C1