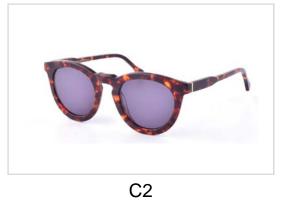

Model No. BVS10217

Size:51-21-145

C1

C2 C3

C4

Model No. BVS10220

Size:51-19-140

C1