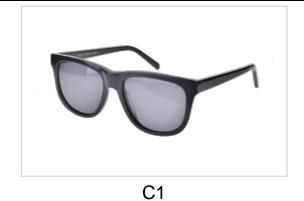

Model No. BVS10217

Size:51-21-145

C1

C2 C3

C4

Model No. BVS10220

Size:51-19-140

C1

C2

C3

C4

Model No. BVS10223

Size:51-19-140

C1

C4

Model No. BVS10222

Size:51-17-140

C1

C2

Model No. BVS1688

Size:53-21-145

C1 C2

Model No. BVS1689

Size:50-20-145

C1 C2