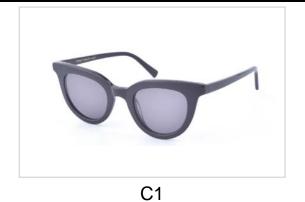

Model No. BVS10217

Size:51-21-145

C1

C2 C3

C4

Model No. BVS10220

Size:51-19-140

C1