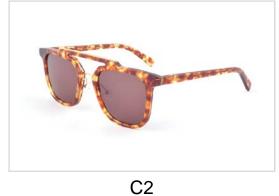

Model No. BVS10217

Size:51-21-145

C1

C2 C3

C4

Model No. BVS10220

Size:51-19-140

C1