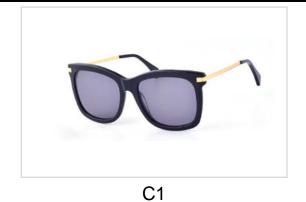

Model No. BVS10217

Size:51-21-145

C1

C2 C3

C4

Model No. BVS10220

Size:51-19-140

C1

C2

C3

C4

Model No. BVS10223

Size:51-19-140

C1

C4

Model No. BVS10222

Size:51-17-140

C1

C2

Model No. BVS1688

Size:53-21-145

C1 C2

Model No. BVS1689

Size:50-20-145

C1 C2