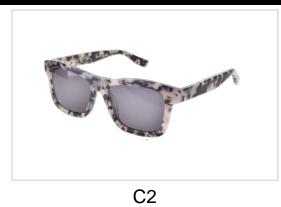

Model No. BVS10217

Size:51-21-145

C1

C2 C3

C4

Model No. BVS10220

Size:51-19-140

C1