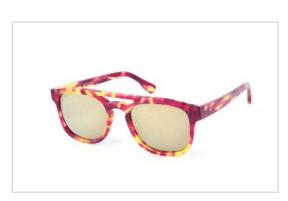

Model No. BVS1122

Size:49-20-140















C4





Model No. BVS1202

Size:52-22-145



















Model No. BVS1222

Size:46-23-140















C4





# Acetate & Metal Sunglasses

Model No. BVS1301

Size:53-18-140



















Model No. BVS1

Size:55-17-145



















## Acetate & Metal Sunglasses

Model No. BVS1303

Size:50-20-140















C4

C6





Model No. BVS1316

Size:55-17-140















C4

C5

C6





### Acetate & Metal Sunglasses

Model No. BVS1317

Size:56-17-140















C4

C5

C6





Model No. BVS1379

Size:50-21-140















C4

C5

C6





Model No. BVS1401

Size:57-16-145



















Model No. BVS1402

Size:54-18-140















C4

C5

C6





Model No. BVS1408

Size:49-19-140

Hinge Type: Spring















C4

C5

C6





Model No. BVS1463

Size:54-20-140















C4

C5

C6





Model No. BVS1493

Size:53-19-140















C4

C5

C6





Model No. BVS1503

Size:54-21-145















C4

C5

C6





Model No. BVS1504

Size:53-17-145















C4

C5





Model No. BVS1505

Size:54-19-145















C4





Model No. BVS1

Size:55-17-145















C4

C5





Model No. BVS1

Size:55-17-145















C4

C5

C6





Model No. BVS1644

Size:50-22-145















C4

C5

C6





Model No. BVS1645

Size:49-23-145



















Model No. BVS1689

Size:50-20-145















Model No. BVS10217

Size:51-21-145









C1

C2 C3





C4





Model No. BVS10220

Size:51-19-140









C1

C2

C3





C4





Model No. BVS10223

Size:51-19-140