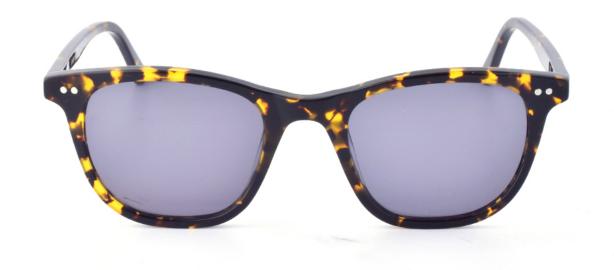

### Acetate & Metal Sunglasses

Model No. BVS1317

Size:56-17-140

C4

C5

C6

Model No. BVS1379

Size:50-21-140