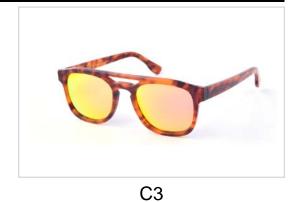

Model No. BVS10217

Size:51-21-145

C1

C2 C3

C4

Model No. BVS10220

Size:51-19-140

C1