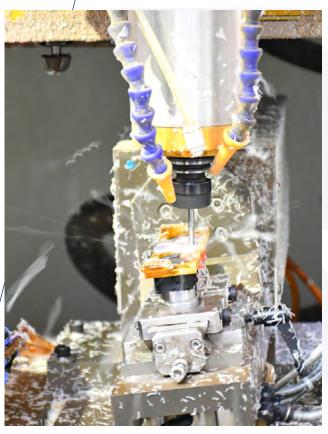

# KNOW-HOW KNOWLEDGE OF ACETATE EYEWEAR MANUFACTURING PROCESS

Eyeglasses frames are typically made of either metal or a type of plastic called cellulose acetate. We have our own staff of designers but if requested we can use outside consultants to design frames. Our specialized frames for children and half-frames for reading glasses are also designed with an eye to style. We start by Die-cutting acetate sheet after the design is decided. The frames are then smoothed to remove rough edges by two different abrasive machines.

After that we proceed by producing the temples which are the two side arms that curve around the ears. The temples are also punched out of sheets of acetate with blanking dies. To attach temples to their frame, small slots are cut in the upper comers of the frame, a half of a metal hinge is put in each slot, and the frame and partial hinges are placed in a machine.

#### **PROCEDURAL SUMMARY**

- **Raw Materials**
- Design
- Die-cutting plastic frames
- Producing the temples
- Finishing the fronts
- > Finishing the temples