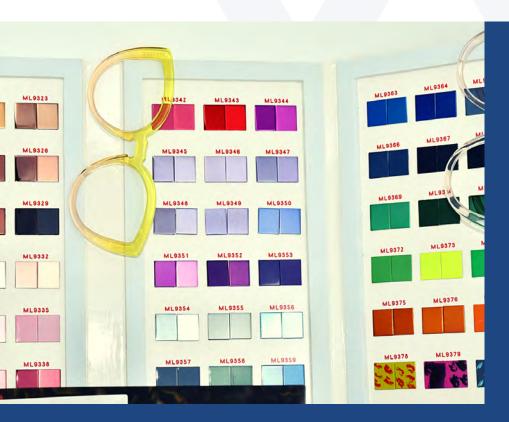

# Q: When will you start the sampling process and how long will it take? A: We'll arrange the technical drawing, at the same time, you will be required to choose the materials and lens colors from many of our options, once you confirm the drawing and colors, we'll start the sampling process. This process takes 4 to 5 weeks.