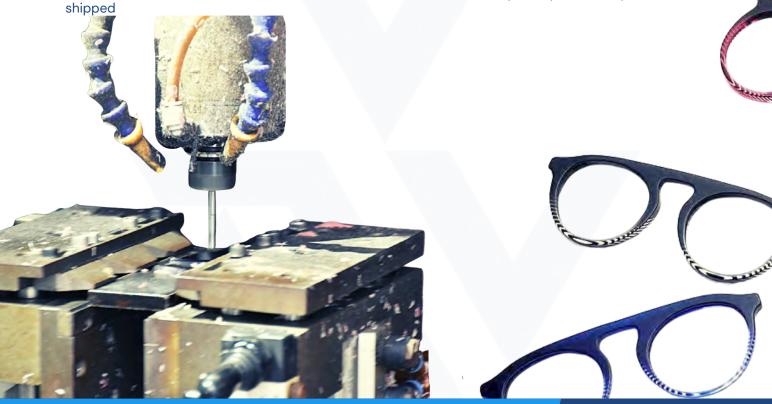

# KNOW-HOW KNOWLEDGE OF ACETATE EYEWEAR MANUFACTURING PROCESS

Eyeglasses frames are typically made of either metal or a type of plastic called cellulose acetate. We have our own staff of designers but if requested we can use outside consultants to design frames. Our specialized frames for children and half-frames for reading glasses are also designed with an eye to style. We start by Die-cutting acetate sheet after the design is decided. The frames are then smoothed to remove rough edges by two different abrasive machines.

After that we proceed by producing the temples which are the two side arms that curve around the ears. The temples are also punched out of sheets of acetate with blanking dies. To attach temples to their frame, small slots are cut in the upper comers of the frame, a half of a metal hinge is put in each slot, and the frame and partial hinges are placed in a machine.

Final step is when the fronts with hinges are imprinted with the name or logo, the name of the style of the frame, and the size of the frame to what the brand owners desires. Lastly the eyewear are packed and

#### **PROCEDURAL SUMMARY**

- **Raw Materials**
- Design
- Die-cutting plastic frames
- Producing the temples
- Finishing the fronts
- > Finishing the temples