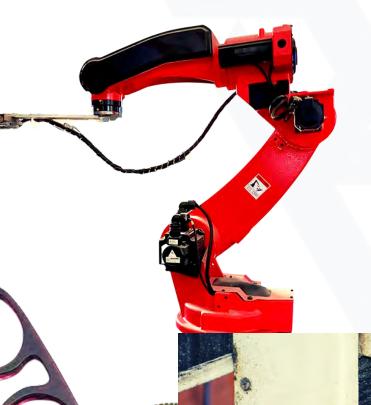

#### TECHNICAL AND INDUSTRIAL **EXCELLENCE**

Brilliant Vision controls all phases of product development

and manufacturing with vertically integrated production and advanced technologies.

BV's dedication and experience facilitates a quick and effective response to the most complex requirements. This technical expertise ensures the continuity of BV's vast portfolio of products and the strength of our valued partnerships.

We have consistent effort in shortening our operation cycle covering all stages: designing, sampling, production, logistics and customer service.

Brilliant Vision provides a onestop solution to brand-owners that would like to know more about eyewear free of charge.

# KNOW-HOW KNOWLEDGE OF ACETATE EYEWEAR MANUFACTURING PROCESS

Eyeglasses frames are typically made of either metal or a type of plastic called cellulose acetate. We have our own staff of designers but if requested we can use outside consultants to design frames. Our specialized frames for children and half-frames for reading glasses are also designed with an eye to style. We start by Die-cutting acetate sheet after the design is decided. The frames are then smoothed to remove rough edges by two different abrasive machines.

After that we proceed by producing the temples which are the two side arms that curve around the ears. The temples are also punched out of sheets of acetate with blanking dies. To attach temples to their frame, small slots are cut in the upper comers of the frame, a half of a metal hinge is put in each slot, and the frame and partial hinges are placed in a machine.