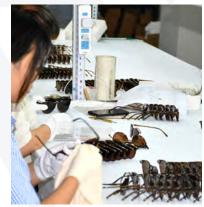

# KNOW-HOW KNOWLEDGE OF ACETATE EYEWEAR MANUFACTURING PROCESS

Eyeglasses frames are typically made of either metal or a type of plastic called cellulose acetate. We have our own staff of designers but if requested we can use outside consultants to design frames. Our specialized frames for children and half-frames for reading glasses are also designed with an eye to style. We start by Die-cutting acetate sheet after the design is decided. The frames are then smoothed to remove rough edges by two different abrasive machines.

After that we proceed by producing the temples which are the two side arms that curve around the ears. The temples are also punched out of sheets of acetate with blanking dies. To attach temples to their frame, small slots are cut in the upper comers of the frame, a half of a metal hinge is put in each slot, and the frame and partial hinges are placed in a machine.

Final step is when the fronts with hinges are imprinted with the name or logo, the name of the style of the frame, and the size of the frame to what the brand owners desires. Lastly the eyewear are packed and