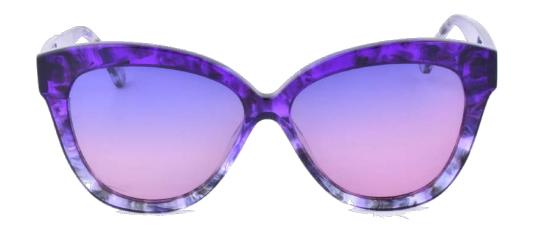

## Acetate & Metal Sunglasses

Model No. BS19AW0403AM

Size:53-18-140

Model No. BS19AW0406AC

Size:54-20-145

C4

C5

Model No. BS19AW0807AC