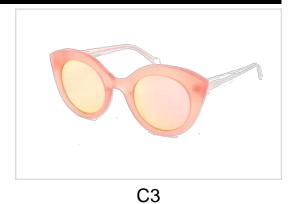

Size:57-18-142



















Model No. BS20SS0705AC

Size:54-16-142



















Model No. BVS1072

Size:51-18-145



















Model No. BVS1111

Size:44-14-125

Hinge Type: Spring



















Model No. BVS1183

Size:47-25-145















C4

C5

C6





# Acetate & Metal Sunglasses

Model No. BVS1304

Size:56-16-145















C4

C6





### Acetate & Metal Sunglasses

Model No. BVS1305

Size:57-19-145



















## Acetate & Metal Sunglasses

Model No. BVS1306

Size:55-22-145



















Model No. BVS1358

Size:54-16-140

Hinge Type: Spring















C4





Model No. BVS1359

Size:52-21-140

Hinge Type: Spring















C4

C5

C6





Model No. BVS1371

Size:53-17-140



















Model No. BVS1398

Size:50-25-145



















Model No. BVS1400

Size:53-21-145



















Model No. BVS1406

Size:50-20-140















C4

C5

C6





Model No. BVS1412

Size:57-13-145















C4

C5





Model No. BVS1414

Size:53-16-140



















Model No. BVS1467

Size:54-19-145















C4

C5





Model No. BVS1468

Size:54-22-145















C4

C5

C6





Model No. BVS1471

Size:53-16-145



















Model No. BVS1473

Size:53-15-145















C4

C5

C6





Model No. BVS1474

Size:50-19-145



















## **Metal Sunglasses**

Model No. BVS1500

Size:55-17-140









C1





Model No. BVS1508

Size:50-20-140















C4

C5

C6





Model No. BVS1510

Size:48-23-140















C4





Model No. BVS1515

Size:53-14-145















C4

C5

C6