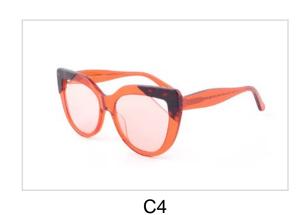

(5) bysunglasses

(i) bysunglasses

(y) bysunglasses

bvsunglasses

BUTTERFLY & **SUNGLASSES** 





### Acetate & Metal Sunglasses

Model No. BS19AW0401AM

Size:58-11-145















C4

C6





## Acetate & Metal Sunglasses

Model No. BS19AW0402AM

Size:56-15-140



















## Acetate & Metal Sunglasses

Model No. BS19AW0403AM

Size:53-18-140



















Model No. BS19AW0406AC

Size:54-20-145















C4

C5





Model No. BS19AW0807AC

Size:54-20-145















C4

C5

C6





Model No. BS19AW0808AC

Size:55-17-145



















Model No. BS19SS0206AC

Size:55-15-140















C4

C5

C6





Model No. BS19SS0207

Size:55-17-140



















Model No. BS19SS0209AC

Size:56-14-140















C4

C6





Model No. BS19SS0201AC

Size:54-18-140















C4

C5

C6





Model No. BS19SS0211AC

Size:55-17-145



















## **Metal Sunglasses**

Model No. BS19SS0301MT

Size:58-15-140











C4





# **Metal Sunglasses**

Model No. BS19SS307MT

Size:55-17-145











C3 C4





## **Metal Sunglasses**

Model No. BS19SS0309MT

Size:55-17-145









C3 C4





Model No. BS20SS0704AC

Size:57-18-142



















Model No. BS20SS0705AC

Size:54-16-142



















Model No. BVS1072

Size:51-18-145



















Model No. BVS1111

Size:44-14-125

Hinge Type: Spr