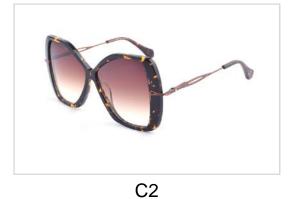

# **Metal Sunglasses**

Model No. BVS10215

Size:60-16-145

C1

C2

C3

Model No. BVS10418

Size:55-18-145