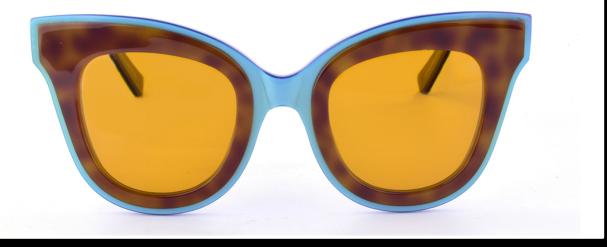

## Acetate & Metal Sunglasses

Model No. BS19AW0403AM

Size:53-18-140

Model No. BS19AW0406AC

Size:54-20-145

C4

C5

Model No. BS19AW0807AC

Size:54-20-145

C4

C5

C6

Model No. BS19AW0808AC

Size:55-17-145

Model No. BS19SS0206AC

Size:55-15-140

C4

C5

C6

Model No. BS19SS0207

Size:55-17-140

Model No. BS19SS0209AC

Size:56-14-140

C4