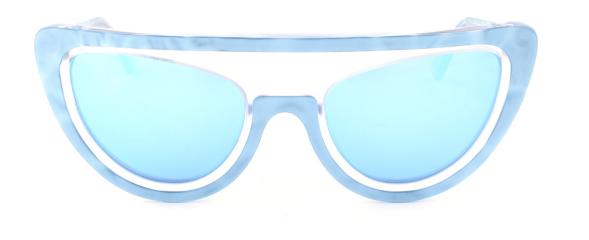

Model No. BVS1359

Size:52-21-140

Hinge Type: Spring















C4

C5

C6





Model No. BVS1371

Size:53-17-140



















Model No. BVS1398

Size:50-25-145



















Model No. BVS1400

Size:53-21-145



















Model No. BVS1406

Size:50-20-140















C4

C5

C6





Model No. BVS1412

Size:57-13-145















C4

C5





Model No. BVS1414

Size:53-16-140



















Model No. BVS1467

Size:54-19-145















C4

C5





Model No. BVS1468

Size:54-22-145















C4

C5

C6





Model No. BVS1471

Size:53-16-145



















Model No. BVS1473

Size:53-15-145















C4

C5

C6





Model No. BVS1474

Size:50-19-145



















## **Metal Sunglasses**

Model No. BVS1500

Size:55-17-140









C1





Model No. BVS1508

Size:50-20-140















C4

C5

C6





Model No. BVS1510

Size:48-23-140















C4





Model No. BVS1515

Size:53-14-145















C4

C5

C6





Model No. BVS1682

Size:51-17-145

















# **Metal Sunglasses**

Model No. BVS10215

Size:60-16-145









C1

C2

C3





Model No. BVS10418

Size:55-18-145















C4

C5

C6





Model No. BVS10419

Size:54-18-145















C4

C5

C6





Model No. BVS10430

Size:56-18-145















C4

C5

C6





Model No. BVS10432

Size:57-17-145















C4

C6





Model No. BVS1681

Size:55-16-140







C1 C2





Model No. BVS1682

Size:51-17-145







C1 C2





# THANKS

#### FOR MORE INFORMATION VISIT

www.bvsunglasses.com Or Contact +86 135 6778 8338 michael@bvsunglasse