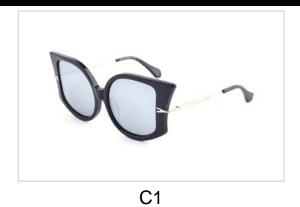

## **Metal Sunglasses**

Model No. BVS1500

Size:55-17-140

C1

Model No. BVS1508

Size:50-20-140

C4

C5