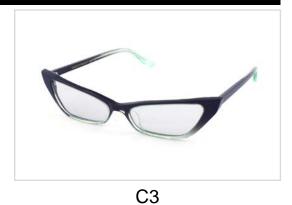

(5) bysunglasses

(i) bysunglasses

(y) bysunglasses

bvsunglasses

BUTTERFLY & **SUNGLASSES** 





### Acetate & Metal Sunglasses

Model No. BS19AW0401AM

Size:58-11-145















C4

C6





## Acetate & Metal Sunglasses

Model No. BS19AW0402AM

Size:56-15-140



















## Acetate & Metal Sunglasses

Model No. BS19AW0403AM

Size:53-18-140



















Model No. BS19AW0406AC

Size:54-20-145















C4

C5





Model No. BS19AW0807AC

Size:54-20-145















C4

C5

C6





Model No. BS19AW0808AC

Size:55-17-145



















Model No. BS19SS0206AC

Size:55-15-140















C4

C5

C6





Model No. BS19SS0207

Size:55-17-140



















Model No. BS19SS0209AC

Size:56-14-140















C4

C6





Model No. BS19SS0201AC

Size:54-18-140















C4

C5

C6





Model No. BS19SS0211AC

Size:55-17-145



















## **Metal Sunglasses**

Model No. BS19SS0301MT

Size:58-15-140











C4





# **Metal Sunglasses**

Model No. BS19SS307MT

Size:55-17-145











C3 C4





## **Metal Sunglasses**

Model No. BS19SS0309MT

Size:55-17-145









C3 C4





Model No. BS20SS0704AC

Size:57-18-142



















Model No. BS20SS0705AC

Size:54-16-142



















Model No. BVS1072

Size:51-18-145



















Model No. BVS1111

Size:44-14-125

Hinge Type: Spring



















Model No. BVS1183

Size:47-25-145