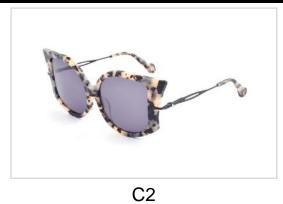

# **Metal Sunglasses**

Model No. BVS10215

Size:60-16-145

C1

C2

C3

Model No. BVS10418

Size:55-18-145