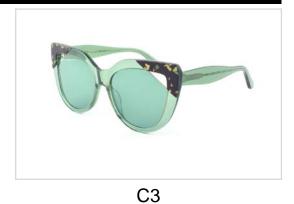

# **Metal Sunglasses**

Model No. BVS10215

Size:60-16-145

C1

C2

C3

Model No. BVS10418

Size:55-18-145