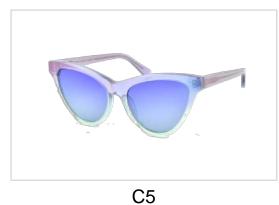

## Acetate & Metal Sunglasses

Model No. BS19AW0403AM

Size:53-18-140

Model No. BS19AW0406AC

Size:54-20-145

C4

C5

Model No. BS19AW0807AC

Size:54-20-145

C4

C5

C6

Model No. BS19AW0808AC

Size:55-17-145

Model No. BS19SS0206AC

Size:55-15-140

C4

C5

C6

Model No. BS19SS0207

Size:55-17-140

Model No. BS19SS0209AC

Size:56-14-140

C4