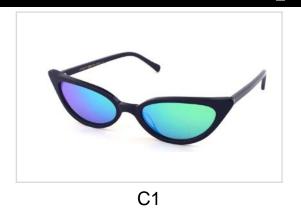

## **Metal Sunglasses**

Model No. BVS1500

Size:55-17-140

C1

Model No. BVS1508

Size:50-20-140

C4

C5