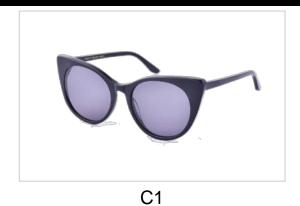

## **Metal Sunglasses**

Model No. BVS1500

Size:55-17-140

C1

Model No. BVS1508

Size:50-20-140

C4

C5