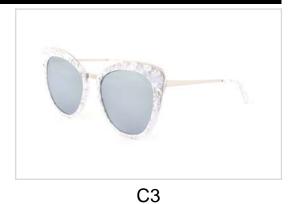

# **Metal Sunglasses**

Model No. BS19SS307MT

Size:55-17-145

C3 C4

## **Metal Sunglasses**

Model No. BS19SS0309MT

Size:55-17-145

C3 C4

Model No. BS20SS0704AC

Size:57-18-142

Model No. BS20SS0705AC

Size:54-16-142