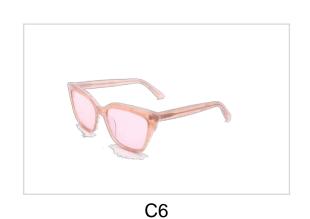

BS19AW0807AC

Size:54-20-145















C4

C5

C6





Model No. BS19AW0808AC

Size:55-17-145



















Model No. BS19SS0206AC

Size:55-15-140















C4

C5

C6





Model No. BS19SS0207

Size:55-17-140



















Model No. BS19SS0209AC

Size:56-14-140















C4

C6





Model No. BS19SS0201AC

Size:54-18-140















C4

C5

C6





Model No. BS19SS0211AC

Size:55-17-145



















## **Metal Sunglasses**

Model No. BS19SS0301MT

Size:58-15-140











C4





# **Metal Sunglasses**

Model No. BS19SS307MT

Size:55-17-145











C3 C4





## **Metal Sunglasses**

Model No. BS19SS0309MT

Size:55-17-145









C3 C4





Model No. BS20SS0704AC

Size:57-18-142



















Model No. BS20SS0705AC

Size:54-16-142



















Model No. BVS1072

Size:51-18-145



















Model No. BVS1111

Size:44-14-125

Hinge Type: Spring



















Model No. BVS1183

Size:47-25-145















C4

C5

C6





# Acetate & Metal Sunglasses

Model No. BVS1304

Size:56-16-145















C4

C6





### Acetate & Metal Sunglasses

Model No. BVS1305

Size:57-19-145



















## Acetate & Metal Sunglasses

Model No. BVS1306

Size:55-22-145



















Model No. BVS1358

Size:54-16-140

Hinge Type: Spring















C4





Model No. BVS1359

Size:52-21-140

Hinge Type: Spring















C4

C5

C6





Model No. BVS1371

Size:53-17-140



















Model No. BVS1398

Size:50-25-145



















Model No. BVS1400

Size:53-21-145



















Model No. BVS1406

Siz