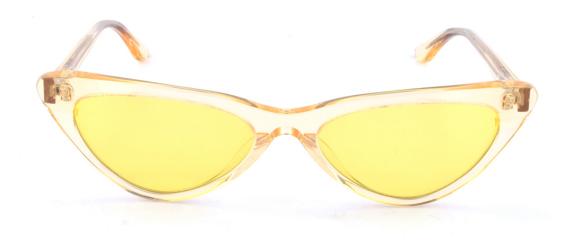

(5) bysunglasses

(i) bysunglasses

(y) bysunglasses

bvsunglasses

BUTTERFLY & **SUNGLASSES** 





### Acetate & Metal Sunglasses

Model No. BS19AW0401AM

Size:58-11-145















C4

C6





## Acetate & Metal Sunglasses

Model No. BS19AW0402AM

Size:56-15-140



















## Acetate & Metal Sunglasses

Model No. BS19AW0403AM

Size:53-18-140



















Model No. BS19AW0406AC

Size:54-20-145















C4

C5





Model No. BS19AW0807AC

Size:54-20-145















C4

C5

C6





Model No. BS19AW0808AC

Size:55-17-145



















Model No. BS19SS0206AC

Size:55-15-140















C4

C5

C6





Model No. BS19SS0207

Size:55-17-140



















Model No. BS19SS0209AC

Size:56-14-140















C4

C6





Model No. BS19SS0201AC

Size:54-18-140















C4

C5

C6





Model No. BS19SS0211AC

Size:55-17-145



















## **Metal Sunglasses**

Model No. BS19SS0301MT

Size:58-15-140











C4





# **Metal Sunglasses**

Model No. BS19SS307MT

Size:55-17-145











C3 C4





## **Metal Sunglasses**

Model No. BS19SS0309MT

Size:55-17-145









C3 C4





Model No. BS20SS0704AC

Size:57-18-142



















Model No. BS20SS0705AC

Size:54-16-142



















Model No. BVS1072

Size:51-18-145



















Model No. BVS1111

Size:44-14-125

Hinge Type: Spring



















Model No. BVS1183

Size:47-25-145















C4

C5