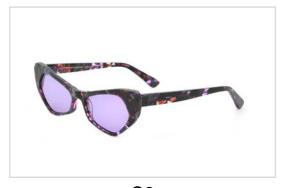

## **Metal Sunglasses**

Model No. BS19SS0309MT

Size:55-17-145

C3 C4

Model No. BS20SS0704AC

Size:57-18-142

Model No. BS20SS0705AC

Size:54-16-142