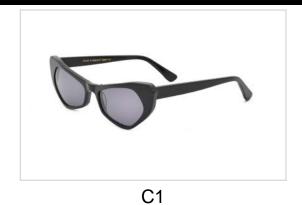

## **Metal Sunglasses**

Model No. BVS1500

Size:55-17-140

C1

Model No. BVS1508

Size:50-20-140

C4

C5