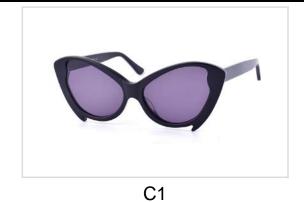

# **Metal Sunglasses**

Model No. BVS10215

Size:60-16-145

C1

C2

C3

Model No. BVS10418

Size:55-18-145