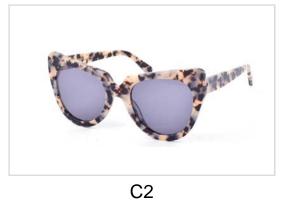

# **Metal Sunglasses**

Model No. BVS10215

Size:60-16-145

C1

C2

C3

Model No. BVS10418

Size:55-18-145