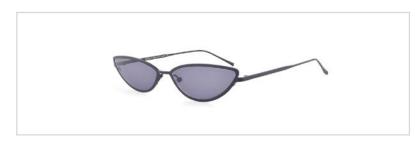

# **Metal Sunglasses**

Model No. BVS10215

Size:60-16-145

C1

C2

C3

Model No. BVS10418

Size:55-18-145