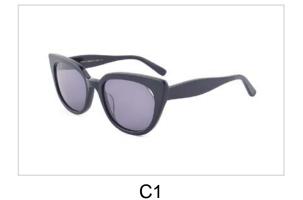

## **Metal Sunglasses**

Model No. BVS1500

Size:55-17-140

C1

Model No. BVS1508

Size:50-20-140

C4

C5