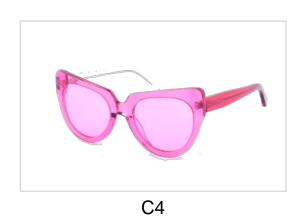

### Acetate & Metal Sunglasses

Model No. BS19AW0401AM

Size:58-11-145

C4

C6

## Acetate & Metal Sunglasses

Model No. BS19AW0403AM

Size:53-18-140

Model No. BS19AW0406AC

Size:54-20-145

C4

C5

Model No. BS19AW0807AC

Size:54-20-145

C4

C5

C6

Model No. BS19AW0808AC

Size:55-17-145

Model No. BS19SS0206AC

Size:55-15-140

C4

C5

C6

Model No. BS19SS0207

Size:55-17-140

Model No. BS19SS0209AC

Size:56-14-140

C4

C6

Model No. BS19SS0201AC

Size:54-18-140

C4

C5

C6

Model No. BS19SS0211AC

Size:55-17-145