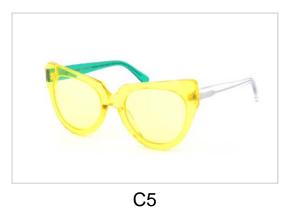

Size:54-20-145

C4

C5

C6

Model No. BS19AW0808AC

Size:55-17-145

Model No. BS19SS0206AC

Size:55-15-140

C4

C5

C6

Model No. BS19SS0207

Size:55-17-140

Model No. BS19SS0209AC

Size:56-14-140

C4

C6

Model No. BS19SS0201AC

Size:54-18-140

C4

C5

C6

Model No. BS19SS0211AC

Size:55-17-145