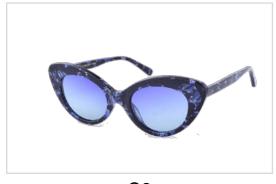

Size:51-18-145



















Model No. BVS1111

Size:44-14-125

Hinge Type: Spring



















Model No. BVS1183

Size:47-25-145















C4

C5

C6





# Acetate & Metal Sunglasses

Model No. BVS1304

Size:56-16-145















C4

C6





### Acetate & Metal Sunglasses

Model No. BVS1305

Size:57-19-145



















## Acetate & Metal Sunglasses

Model No. BVS1306

Size:55-22-145



















Model No. BVS1358

Size:54-16-140

Hinge Type: Spring















C4





Model No. BVS1359

Size:52-21-140

Hinge Type: Spring















C4

C5

C6





Model No. BVS1371

Size:53-17-140



















Model No. BVS1398

Size:50-25-145



















Model No. BVS1400

Size:53-21-145



















Model No. BVS1406

Size:50-20-140















C4

C5

C6





Model No. BVS1412

Size:57-13-145















C4

C5





Model No. BVS1414

Size:53-16-140



















Model No. BVS1467

Size:54-19-145















C4

C5





Model No. BVS1468

Size:54-22-145















C4

C5

C6





Model No. BVS1471

Size:53-16-145



















Model No. BVS1473

Size:53-15-145















C4

C5

C6





Model No. BVS1474

Size:50-19-145



















## **Metal Sunglasses**

Model No. BVS1500

Size:55-17-140









C1





Model No. BVS1508

Size:50-20-140















C4

C5

C6





Model No. BVS1510

Size:48-23-140















C4





Model No. BVS1515

Size:53-14-145















C4

C5

C6





Model No. BVS1682

Size:51-17-145

















# **Metal Sunglasses**

Model No. BVS10215

Size:60-16-14