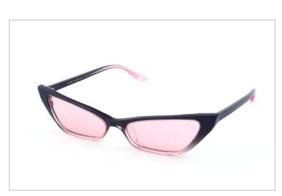

# **Metal Sunglasses**

Model No. BVS10215

Size:60-16-145

C1

C2

C3

Model No. BVS10418

Size:55-18-145