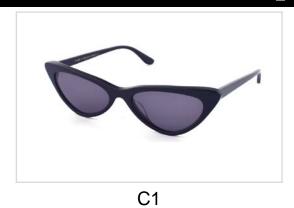

## **Metal Sunglasses**

Model No. BVS1500

Size:55-17-140

C1

Model No. BVS1508

Size:50-20-140

C4

C5