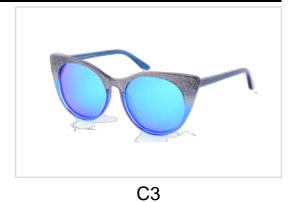

## Acetate & Metal Sunglasses

Model No. BS19AW0403AM

Size:53-18-140

Model No. BS19AW0406AC

Size:54-20-145

C4

C5

Model No. BS19AW0807AC

Size:54-20-145

C4

C5

C6

Model No. BS19AW0808AC

Size:55-17-145

Model No. BS19SS0206AC

Size:55-15-140