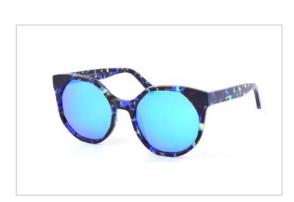

cetate & Metal Sunglasses

Model No. BVS1304

Size:56-16-145















C4

C6





### Acetate & Metal Sunglasses

Model No. BVS1305

Size:57-19-145



















## Acetate & Metal Sunglasses

Model No. BVS1306

Size:55-22-145



















Model No. BVS1358

Size:54-16-140

Hinge Type: Spring















C4





Model No. BVS1359

Size:52-21-140

Hinge Type: Spring















C4

C5

C6





Model No. BVS1371

Size:53-17-140



















Model No. BVS1398

Size:50-25-145



















Model No. BVS1400

Size:53-21-145



















Model No. BVS1406

Size:50-20-140















C4

C5

C6





Model No. BVS1412

Size:57-13-145















C4

C5





Model No. BVS1414

Size:53-16-140



















Model No. BVS1467

Size:54-19-145















C4

C5





Model No. BVS1468

Size:54-22-145















C4

C5

C6





Model No. BVS1471

Size:53-16-145



















Model No. BVS1473

Size:53-15-145















C4

C5

C6





Model No. BVS1474

Size:50-19-145



















## **Metal Sunglasses**

Model No. BVS1500

Size:55-17-140









C1





Model No. BVS1508

Size:50-20-140















C4

C5

C6





Model No. BVS1510

Size:48-23-140















C4





Model No. BVS1515

Size:53-14-145















C4

C5

C6





Model No. BVS1682

Size:51-17-145

















# **Metal Sunglasses**

Model No. BVS10215

Size:60-16-145









C1

C2

C3





Model No. BVS10418

Size:55-18-145















C4

C5

C6





Model No. BVS10419

Size:54-18-145















C4

C5

C6





Model No. BVS104