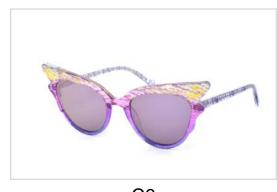

## **Metal Sunglasses**

Model No. BS19SS0309MT

Size:55-17-145









C3 C4





Model No. BS20SS0704AC

Size:57-18-142



















Model No. BS20SS0705AC

Size:54-16-142



















Model No. BVS1072

Size:51-18-145



















Model No. BVS1111

Size:44-14-125

Hinge Type: Spring



















Model No. BVS1183

Size:47-25-145















C4

C5

C6





# Acetate & Metal Sunglasses

Model No. BVS1304

Size:56-16-145















C4

C6





### Acetate & Metal Sunglasses

Model No. BVS1305

Size:57-19-145



















## Acetate & Metal Sunglasses

Model No. BVS1306

Size:55-22-145



















Model No. BVS1358

Size:54-16-140

Hinge Type: Spring















C4





Model No. BVS1359

Size:52-21-140

Hinge Type: Spring















C4

C5

C6





Model No. BVS1371

Size:53-17-140



















Model No. BVS1398

Size:50-25-145



















Model No. BVS1400

Size:53-21-145



















Model No. BVS1406

Size:50-20-140















C4

C5

C6





Model No. BVS1412

Size:57-13-145















C4

C5





Model No. BVS1414

Size:53-16-140



















Model No. BVS1467

Size:54-19-145















C4

C5





Model No. BVS1468

Size:54-22-145















C4

C5

C6





Model No. BVS1471

Size:53-16-145



















Model No. BVS1473

Size:53-15-145















C4

C5

C6





Model No. BVS1474

Size:50-19-145



















## **Metal Sunglasses**

Model No. BVS1500

Size:55-17-140









C1





Model No. BVS1508

Size:50-20-140















C4

C5

C6





Model