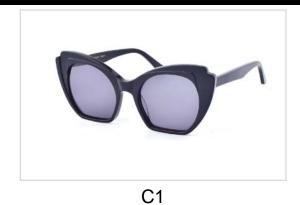

## **Metal Sunglasses**

Model No. BVS1500

Size:55-17-140

C1

Model No. BVS1508

Size:50-20-140

C4

C5