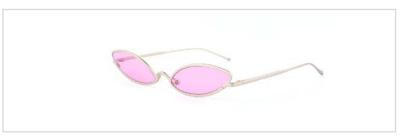

C6

Model No. BVS1681

Size:55-16-140

C1 C2

Model No. BVS1682

Size:51-17-145

C1 C2