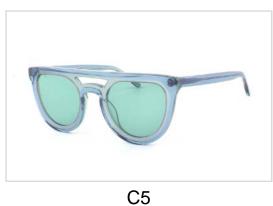

## Acetate & Metal Sunglasses

Model No. BS19AW0403AM

Size:53-18-140

Model No. BS19AW0406AC

Size:54-20-145

C4

C5

Model No. BS19AW0807AC

Size:54-20-145

C4

C5

C6

Model No. BS19AW0808AC

Size:55-17-145

Model No. BS19SS0206AC

Size:55-15-140

C4

C5

C6

Model No. BS19SS0207

Size:55-17-140

Model No. BS19SS0209AC

Size:56-14-140

C4