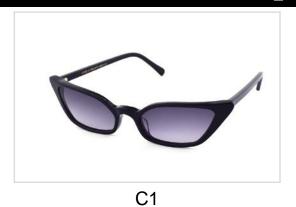

## **Metal Sunglasses**

Model No. BVS1500

Size:55-17-140

C1

Model No. BVS1508

Size:50-20-140

C4

C5