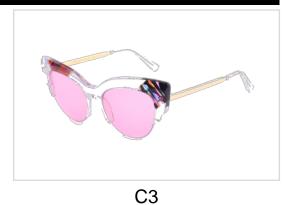

C5

C6





Model No. BS19AW0808AC

Size:55-17-145



















Model No. BS19SS0206AC

Size:55-15-140















C4

C5

C6





Model No. BS19SS0207

Size:55-17-140



















Model No. BS19SS0209AC

Size:56-14-140















C4

C6





Model No. BS19SS0201AC

Size:54-18-140















C4

C5

C6





Model No. BS19SS0211AC

Size:55-17-145



















## **Metal Sunglasses**

Model No. BS19SS0301MT

Size:58-15-140











C4





# **Metal Sunglasses**

Model No. BS19SS307MT

Size:55-17-145











C3 C4





## **Metal Sunglasses**

Model No. BS19SS0309MT

Size:55-17-145









C3 C4





Model No. BS20SS0704AC

Size:57-18-142



















Model No. BS20SS0705AC

Size:54-16-142



















Model No. BVS1072

Size:51-18-145



















Model No. BVS1111

Size:44-14-125

Hinge Type: Spring



















Model No. BVS1183

Size:47-25-145















C4

C5

C6





# Acetate & Metal Sunglasses

Model No. BVS1304

Size:56-16-145















C4

C6





### Acetate & Metal Sunglasses

Model No. BVS1305

Size:57-19-145



















## Acetate & Metal Sunglasses

Model No. BVS1306

Size:55-22-145



















Model No. BVS1358

Size:54-16-140

Hinge Type: Spring















C4





Model No. BVS1359

Size:52-21-140

Hinge Type: Spring















C4

C5

C6





Model No. BVS1371

Size:53-17-140



















Model No. BVS1398

Size:50-25-145



















Model No. BVS1400

Size:53-21-145



















Model No. BVS1406

Size:50-20-140















C4

C5

C6





Mode