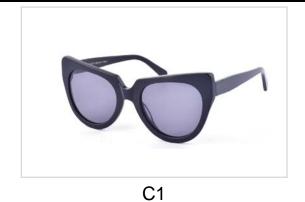

## **Metal Sunglasses**

Model No. BVS1500

Size:55-17-140

C1

Model No. BVS1508

Size:50-20-140

C4

C5