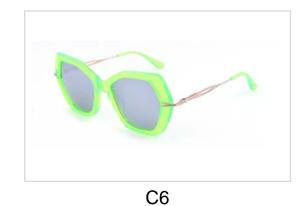

(5) bysunglasses

(i) bysunglasses

(y) bysunglasses

bvsunglasses

BUTTERFLY & **SUNGLASSES** 





### Acetate & Metal Sunglasses

Model No. BS19AW0401AM

Size:58-11-145















C4

C6





## Acetate & Metal Sunglasses

Model No. BS19AW0402AM

Size:56-15-140



















## Acetate & Metal Sunglasses

Model No. BS19AW0403AM

Size:53-18-140



















Model No. BS19AW0406AC

Size:54-20-145















C4

C5





Model No. BS19AW0807AC

Size:54-20-145















C4

C5

C6





Model No. BS19AW0808AC

Size:55-17-145



















Model No. BS19SS0206AC

Size:55-15-140















C4

C5

C6





Model No. BS19SS0207

Size:55-17-140



















Model No. BS19SS0209AC

Size:56-14-140















C4

C6





Model No. BS19SS0201AC

Size:54-18-140















C4

C5

C6





Model No. BS19SS0211AC

Size:55-17-145



















## **Metal Sunglasses**

Model No. BS19SS0301MT

Size:58-15-140











C4





# **Metal Sunglasses**

Model No. BS19SS307MT

Size:55-17-145











C3 C4





## **Metal Sunglasses**

Model No. BS19SS0309MT

Size:55-17-145









C3 C4





Model No. BS20SS0704AC

Size: