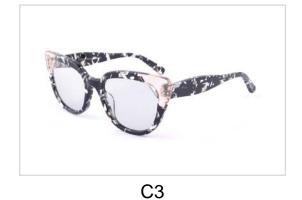

# **Metal Sunglasses**

Model No. BVS10215

Size:60-16-145

C1

C2

C3

Model No. BVS10418

Size:55-18-145