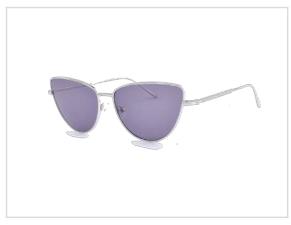

## **Metal Sunglasses**

Model No. BS19SS0309MT

Size:55-17-145

C3 C4

Model No. BS20SS0704AC

Size:57-18-142

Model No. BS20SS0705AC

Size:54-16-142