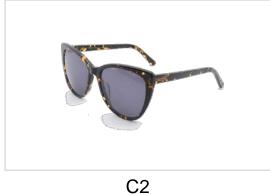

# **Metal Sunglasses**

Model No. BVS10215

Size:60-16-145

C1

C2

C3

Model No. BVS10418

Size:55-18-145