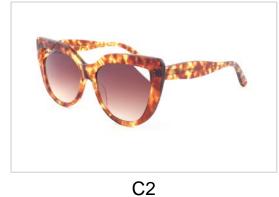

# **Metal Sunglasses**

Model No. BVS10215

Size:60-16-145

C1

C2

C3

Model No. BVS10418

Size:55-18-145