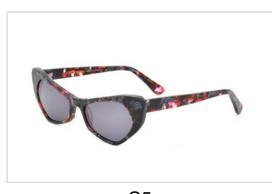

## **Metal Sunglasses**

Model No. BS19SS0309MT

Size:55-17-145

C3 C4

Model No. BS20SS0704AC

Size:57-18-142

Model No. BS20SS0705AC

Size:54-16-142