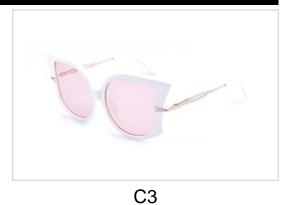

(5) bysunglasses

(i) bysunglasses

(y) bysunglasses

bvsunglasses

BUTTERFLY & **SUNGLASSES** 





### Acetate & Metal Sunglasses

Model No. BS19AW0401AM

Size:58-11-145















C4

C6





## Acetate & Metal Sunglasses

Model No. BS19AW0402AM

Size:56-15-140



















## Acetate & Metal Sunglasses

Model No. BS19AW0403AM

Size:53-18-140



















Model No. BS19AW0406AC

Size:54-20-145















C4

C5





Model No. BS19AW0807AC

Size:54-20-145















C4

C5

C6





Model No. BS19AW0808AC

Size:55-17-145



















Model No. BS19SS0206AC

Size:55-15-140















C4

C5

C6





Model No. BS19SS0207

Size:55-17-140



















Model No. BS19SS0209AC

Size:56-14-140















C4

C6





Model No. BS19SS0201AC

Size:54-18-140















C4

C5

C6





Model No. BS19SS0211AC

Size:55-17-145



















## **Metal Sunglasses**

Model No. BS19SS0301MT

Size:58-15-140











C4





# **Metal Sunglasses**

Model No. BS19SS307MT

Size:55-17-145











C3 C4





## **Metal Sunglas