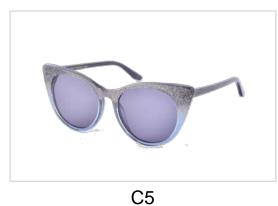

## Acetate & Metal Sunglasses

Model No. BS19AW0403AM

Size:53-18-140

Model No. BS19AW0406AC

Size:54-20-145

C4

C5

Model No. BS19AW0807AC

Size:54-20-145

C4

C5

C6

Model No. BS19AW0808AC

Size:55-17-145

Model No. BS19SS0206AC

Size:55-15-140

C4

C5

C6

Model No. BS19SS0207

Size:55-17-140

Model No. BS19SS0209AC

Size:56-14-140

C4