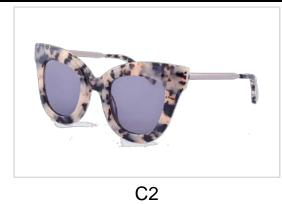

# **Metal Sunglasses**

Model No. BVS10215

Size:60-16-145

C1

C2

C3

Model No. BVS10418

Size:55-18-145