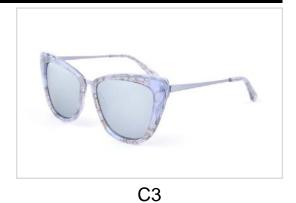

Size:56-14-140















C4

C6





Model No. BS19SS0201AC

Size:54-18-140















C4

C5

C6





Model No. BS19SS0211AC

Size:55-17-145



















## **Metal Sunglasses**

Model No. BS19SS0301MT

Size:58-15-140











C4





# **Metal Sunglasses**

Model No. BS19SS307MT

Size:55-17-145











C3 C4





## **Metal Sunglasses**

Model No. BS19SS0309MT

Size:55-17-145









C3 C4





Model No. BS20SS0704AC

Size:57-18-142



















Model No. BS20SS0705AC

Size:54-16-142



















Model No. BVS1072

Size:51-18-145



















Model No. BVS1111

Size:44-14-125

Hinge Type: Spring



















Model No. BVS1183

Size:47-25-145















C4

C5

C6





# Acetate & Metal Sunglasses

Model No. BVS1304

Size:56-16-145















C4

C6





### Acetate & Metal Sunglasses

Model No. BVS1305

Size:57-19-145



















## Acetate & Metal Sunglasses

Model No. BVS1306

Size:55-22-145



















Model No. BVS1358

Size:54-16-140

Hinge Type: Spring















C4





Model No. BVS1359

Size:52-21-140

Hinge Type: Spring















C4

C5

C6





Model No. BVS1371

Size:53-17-140



















Model No. BVS1398

Size:50-25-145



















Model No. BVS1400

Size:53-21-145



















Model No. BVS1406

Size:50-20-140















C4

C5

C6





Model No. BVS1412

Size:57-13-145















C4

C5





Model No. BVS1414

Size:53-16-140



















Model No. BVS1467

Size:54-19-145















C4

C5





Model No. BVS1468

Size:54-22-145















C