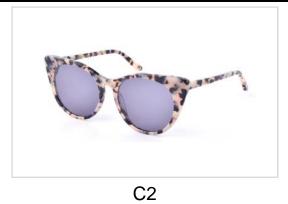

# **Metal Sunglasses**

Model No. BVS10215

Size:60-16-145

C1

C2

C3

Model No. BVS10418

Size:55-18-145