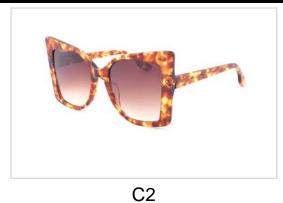

## Acetate & Metal Sunglasses

Model No. BS19AW0403AM

Size:53-18-140

Model No. BS19AW0406AC

Size:54-20-145

C4

C5

Model No. BS19AW0807AC

Size:54-20-145

C4

C5

C6

Model No. BS19AW0808AC

Size:55-17-145

Model No. BS19SS0206AC

Size:55-15-140