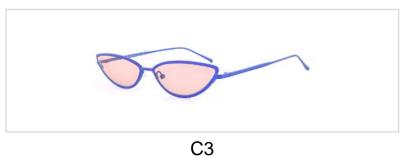

# **Metal Sunglasses**

Model No. BVS10215

Size:60-16-145

C1

C2

C3

Model No. BVS10418

Size:55-18-145