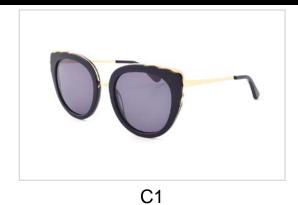

## **Metal Sunglasses**

Model No. BVS1500

Size:55-17-140

C1

Model No. BVS1508

Size:50-20-140

C4

C5