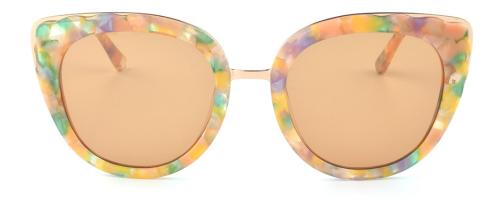

# **Metal Sunglasses**

Model No. BVS10215

Size:60-16-145

C1

C2

C3

Model No. BVS10418

Size:55-18-145