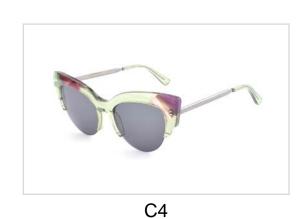

C5

C6





Model No. BS19AW0808AC

Size:55-17-145



















Model No. BS19SS0206AC

Size:55-15-140















C4

C5

C6





Model No. BS19SS0207

Size:55-17-140



















Model No. BS19SS0209AC

Size:56-14-140















C4

C6





Model No. BS19SS0201AC

Size:54-18-140















C4

C5

C6





Model No. BS19SS0211AC

Size:55-17-145



















## **Metal Sunglasses**

Model No. BS19SS0301MT

Size:58-15-140











C4





# **Metal Sunglasses**

Model No. BS19SS307MT

Size:55-17-145











C3 C4





## **Metal Sunglasses**

Model No. BS19SS0309MT

Size:55-17-145









C3 C4





Model No. BS20SS0704AC

Size:57-18-142



















Model No. BS20SS0705AC

Size:54-16-142



















Model No. BVS1072

Size:51-18-145



















Model No. BVS1111

Size:44-14-125

Hinge Type: Spring



















Model No. BVS1183

Size:47-25-145















C4

C5

C6





# Acetate & Metal Sunglasses

Model No. BVS1304

Size:56-16-145















C4

C6





### Acetate & Metal Sunglasses

Model No. BVS1305

Size:57-19-145



















## Acetate & Metal Sunglasses

Model No. BVS1306

Size:55-22-145



















Model No. BVS1358

Size:54-16-140

Hinge Type: Spring















C4





Model No. BVS1359

Size:52-21-140

Hinge Type: Spring















C4

C5

C6





Model No. BVS1371

Size:53-17-140



















Model No. BVS1398

Size:50-25-145



















Model No. BVS1400

Size:53-21-145



















Model No. BVS1406

Size:50-20-140















C4

C5

C6





Model