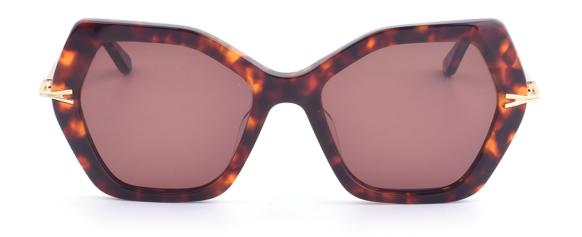

# **Metal Sunglasses**

Model No. BVS10215

Size:60-16-145

C1

C2

C3

Model No. BVS10418

Size:55-18-145