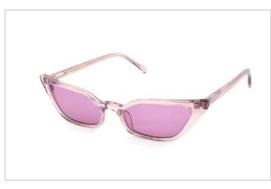

ses

(i) bysunglasses

(y) bysunglasses

bvsunglasses

BUTTERFLY & **SUNGLASSES** 





### Acetate & Metal Sunglasses

Model No. BS19AW0401AM

Size:58-11-145















C4

C6





## Acetate & Metal Sunglasses

Model No. BS19AW0402AM

Size:56-15-140



















## Acetate & Metal Sunglasses

Model No. BS19AW0403AM

Size:53-18-140



















Model No. BS19AW0406AC

Size:54-20-145















C4

C5





Model No. BS19AW0807AC

Size:54-20-145















C4

C5

C6





Model No. BS19AW0808AC

Size:55-17-145



















Model No. BS19SS0206AC

Size:55-15-140















C4

C5

C6





Model No. BS19SS0207

Size:55-17-140



















Model No. BS19SS0209AC

Size:56-14-140















C4

C6





Model No. BS19SS0201AC

Size:54-18-140















C4

C5

C6





Model No. BS19SS0211AC

Size:55-17-145



















## **Metal Sunglasses**

Model No. BS19SS0301MT

Size:58-15-140











C4





# **Metal Sunglasses**

Model No. BS19SS307MT

Size:55-17-145











C3 C4





## **Metal Sunglasses**

Model No. BS19SS0309MT

Size:55-17-145









C3 C4





Model No. BS20SS0704AC

Size:57-18-142



















Model No. BS20SS0705AC

Size:54-16-142



















Model No. BVS1072

Size:51-18-145



















Model No. BVS1111

Size:44-14-125

Hinge Type: Spring



















Model No. BVS1183

Size:47-25-145















C4

C5

C6





# Acetate & Metal Sunglasses

Model No. BVS1304

Size:56-16-145















C4

C6





### Acetate & Metal Sunglasses

Model No. BVS1305

Size:57-19-145