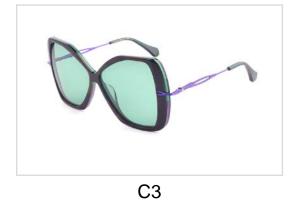

# **Metal Sunglasses**

Model No. BVS10215

Size:60-16-145

C1

C2

C3

Model No. BVS10418

Size:55-18-145