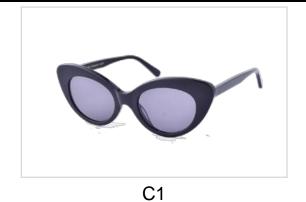

## **Metal Sunglasses**

Model No. BVS1500

Size:55-17-140

C1

Model No. BVS1508

Size:50-20-140

C4

C5