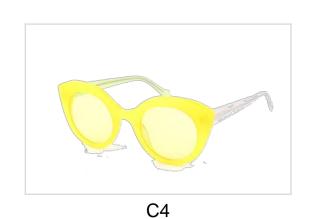

ize:57-18-142



















Model No. BS20SS0705AC

Size:54-16-142



















Model No. BVS1072

Size:51-18-145



















Model No. BVS1111

Size:44-14-125

Hinge Type: Spring



















Model No. BVS1183

Size:47-25-145















C4

C5

C6





# Acetate & Metal Sunglasses

Model No. BVS1304

Size:56-16-145















C4

C6





### Acetate & Metal Sunglasses

Model No. BVS1305

Size:57-19-145



















## Acetate & Metal Sunglasses

Model No. BVS1306

Size:55-22-145



















Model No. BVS1358

Size:54-16-140

Hinge Type: Spring















C4





Model No. BVS1359

Size:52-21-140

Hinge Type: Spring















C4

C5

C6





Model No. BVS1371

Size:53-17-140



















Model No. BVS1398

Size:50-25-145



















Model No. BVS1400

Size:53-21-145



















Model No. BVS1406

Size:50-20-140















C4

C5

C6





Model No. BVS1412

Size:57-13-145















C4

C5





Model No. BVS1414

Size:53-16-140



















Model No. BVS1467

Size:54-19-145















C4

C5





Model No. BVS1468

Size:54-22-145















C4

C5

C6





Model No. BVS1471

Size:53-16-145



















Model No. BVS1473

Size:53-15-145















C4

C5

C6





Model No. BVS1474

Size:50-19-145



















## **Metal Sunglasses**

Model No. BVS1500

Size:55-17-140









C1





Model No. BVS1508

Size:50-20-140















C4

C5

C6





Model No. BVS1510

Size:48-23-140















C4





Model No. BVS1515

Size:53-14-145















C4

C5

C6