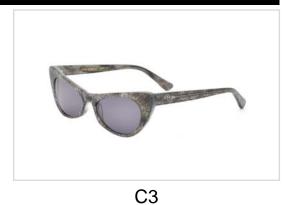

# **Metal Sunglasses**

Model No. BVS10215

Size:60-16-145

C1

C2

C3

Model No. BVS10418

Size:55-18-145