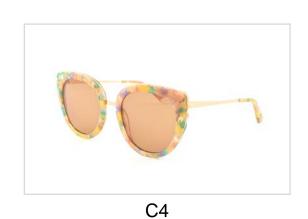

al Sunglasses**

Model No. BS19SS0301MT

Size:58-15-140











C4





# **Metal Sunglasses**

Model No. BS19SS307MT

Size:55-17-145











C3 C4





## **Metal Sunglasses**

Model No. BS19SS0309MT

Size:55-17-145









C3 C4





Model No. BS20SS0704AC

Size:57-18-142



















Model No. BS20SS0705AC

Size:54-16-142



















Model No. BVS1072

Size:51-18-145



















Model No. BVS1111

Size:44-14-125

Hinge Type: Spring



















Model No. BVS1183

Size:47-25-145















C4

C5

C6





# Acetate & Metal Sunglasses

Model No. BVS1304

Size:56-16-145















C4

C6





### Acetate & Metal Sunglasses

Model No. BVS1305

Size:57-19-145



















## Acetate & Metal Sunglasses

Model No. BVS1306

Size:55-22-145



















Model No. BVS1358

Size:54-16-140

Hinge Type: Spring















C4





Model No. BVS1359

Size:52-21-140

Hinge Type: Spring















C4

C5

C6





Model No. BVS1371

Size:53-17-140



















Model No. BVS1398

Size:50-25-145



















Model No. BVS1400

Size:53-21-145



















Model No. BVS1406

Size:50-20-140















C4

C5

C6





Model No. BVS1412

Size:57-13-145















C4

C5





Model No. BVS1414

Size:53-16-140



















Model No. BVS1467

Size:54-19-145















C4

C5





Model No. BVS1468

Size:54-22-145















C4

C5

C6





Model No. BVS1471

Size:53-16-145



















Model No. BVS1473

Size:53-15-145















C4

C5

C6





Model No. BVS1474

Size:50-19-145