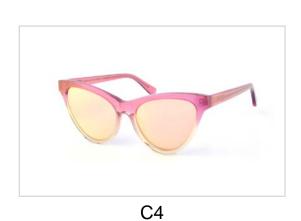

## Acetate & Metal Sunglasses

Model No. BS19AW0403AM

Size:53-18-140

Model No. BS19AW0406AC

Size:54-20-145

C4

C5

Model No. BS19AW0807AC

Size:54-20-145

C4

C5

C6

Model No. BS19AW0808AC

Size:55-17-145

Model No. BS19SS0206AC

Size:55-15-140

C4

C5

C6

Model No. BS19SS0207

Size:55-17-140

Model No. BS19SS0209AC

Size:56-14-140

C4