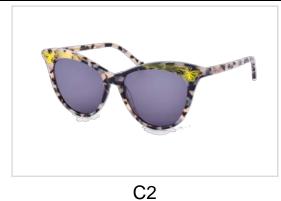

# **Metal Sunglasses**

Model No. BVS10215

Size:60-16-145

C1

C2

C3

Model No. BVS10418

Size:55-18-145