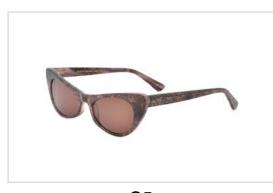

## Acetate & Metal Sunglasses

Model No. BS19AW0403AM

Size:53-18-140

Model No. BS19AW0406AC

Size:54-20-145

C4

C5

Model No. BS19AW0807AC