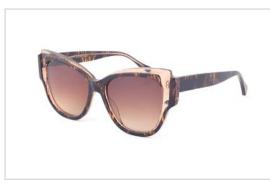

## Acetate & Metal Sunglasses

Model No. BS19AW0403AM

Size:53-18-140

Model No. BS19AW0406AC

Size:54-20-145

C4

C5

Model No. BS19AW0807AC