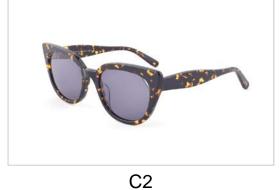

# **Metal Sunglasses**

Model No. BVS10215

Size:60-16-145

C1

C2

C3

Model No. BVS10418

Size:55-18-145