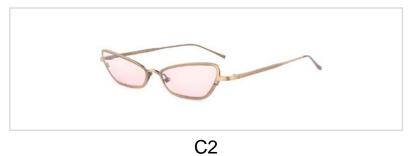

# **Metal Sunglasses**

Model No. BVS10215

Size:60-16-145

C1

C2

C3

Model No. BVS10418

Size:55-18-145