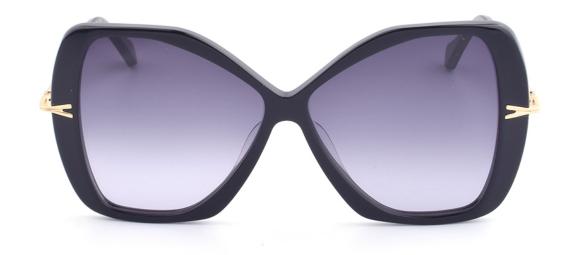

## **Metal Sunglasses**

Model No. BVS1500

Size:55-17-140

C1

Model No. BVS1508

Size:50-20-140

C4

C5