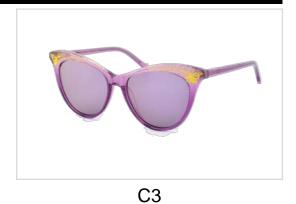

# **Metal Sunglasses**

Model No. BS19SS307MT

Size:55-17-145











C3 C4





## **Metal Sunglasses**

Model No. BS19SS0309MT

Size:55-17-145









C3 C4





Model No. BS20SS0704AC

Size:57-18-142



















Model No. BS20SS0705AC

Size:54-16-142



















Model No. BVS1072

Size:51-18-145



















Model No. BVS1111

Size:44-14-125

Hinge Type: Spring



















Model No. BVS1183

Size:47-25-145















C4

C5

C6





# Acetate & Metal Sunglasses

Model No. BVS1304

Size:56-16-145















C4

C6





### Acetate & Metal Sunglasses

Model No. BVS1305

Size:57-19-145



















## Acetate & Metal Sunglasses

Model No. BVS1306

Size:55-22-145



















Model No. BVS1358

Size:54-16-140

Hinge Type: Spring















C4





Model No. BVS1359

Size:52-21-140

Hinge Type: Spring















C4

C5

C6





Model No. BVS1371

Size:53-17-140



















Model No. BVS1398

Size:50-25-145



















Model No. BVS1400

Size:53-21-145



















Model No. BVS1406

Size:50-20-140















C4

C5

C6





Model No. BVS1412

Size:57-13-145















C4

C5





Model No. BVS1414

Size:53-16-140



















Model No. BVS1467

Size:54-19-145















C4

C5





Model No. BVS1468

Size:54-22-145















C4

C5

C6





Model No. BVS1471

Size:53-16-145



















Model No. BVS1473

Size:53-15-145















C4

C5

C6





Model No. BVS1474

Size:50-19-145



















## **Metal Sunglasses**

Model No. BVS1500

Size:55-17-140