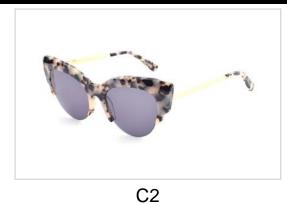

# **Metal Sunglasses**

Model No. BVS10215

Size:60-16-145

C1

C2

C3

Model No. BVS10418

Size:55-18-145