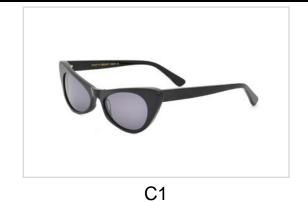

# **Metal Sunglasses**

Model No. BVS10215

Size:60-16-145

C1

C2

C3

Model No. BVS10418

Size:55-18-145