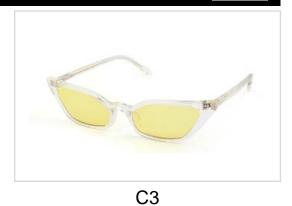

# **Metal Sunglasses**

Model No. BVS10215

Size:60-16-145

C1

C2

C3

Model No. BVS10418

Size:55-18-145