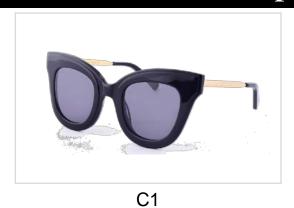

## **Metal Sunglasses**

Model No. BVS1500

Size:55-17-140

C1

Model No. BVS1508

Size:50-20-140

C4

C5