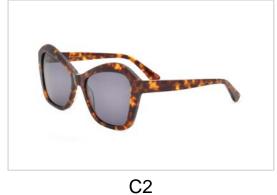

# **Metal Sunglasses**

Model No. BVS10215

Size:60-16-145

C1

C2

C3

Model No. BVS10418

Size:55-18-145