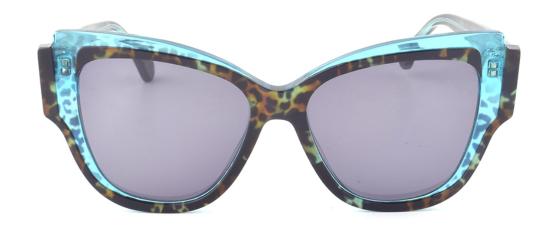

## Acetate & Metal Sunglasses

Model No. BS19AW0403AM

Size:53-18-140

Model No. BS19AW0406AC

Size:54-20-145

C4

C5

Model No. BS19AW0807AC

Size:54-20-145

C4

C5

C6

Model No. BS19AW0808AC

Size:55-17-145

Model No. BS19SS0206AC

Size:55-15-140