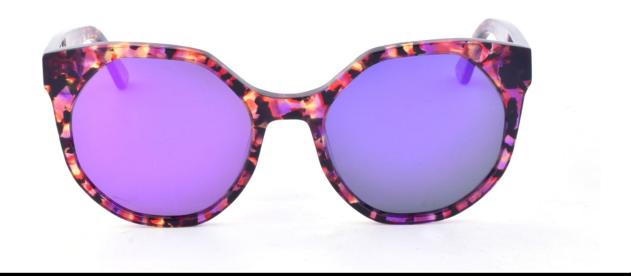

:47-25-145















C4

C5

C6





# Acetate & Metal Sunglasses

Model No. BVS1304

Size:56-16-145















C4

C6





### Acetate & Metal Sunglasses

Model No. BVS1305

Size:57-19-145



















## Acetate & Metal Sunglasses

Model No. BVS1306

Size:55-22-145



















Model No. BVS1358

Size:54-16-140

Hinge Type: Spring















C4





Model No. BVS1359

Size:52-21-140

Hinge Type: Spring















C4

C5

C6





Model No. BVS1371

Size:53-17-140



















Model No. BVS1398

Size:50-25-145



















Model No. BVS1400

Size:53-21-145



















Model No. BVS1406

Size:50-20-140















C4

C5

C6





Model No. BVS1412

Size:57-13-145















C4

C5





Model No. BVS1414

Size:53-16-140



















Model No. BVS1467

Size:54-19-145















C4

C5





Model No. BVS1468

Size:54-22-145















C4

C5

C6





Model No. BVS1471

Size:53-16-145



















Model No. BVS1473

Size:53-15-145















C4

C5

C6





Model No. BVS1474

Size:50-19-145



















## **Metal Sunglasses**

Model No. BVS1500

Size:55-17-140









C1





Model No. BVS1508

Size:50-20-140















C4

C5

C6





Model No. BVS1510

Size:48-23-140















C4





Model No. BVS1515

Size:53-14-145















C4

C5

C6





Model No. BVS1682

Size:51-17-145

















# **Metal Sunglasses**

Model No. BVS10215

Size:60-16-145









C1

C2

C3





Model No. BVS10418

Size:55-18-145















C4

C5

C6





Model No. BVS10419

Size:54-18-145