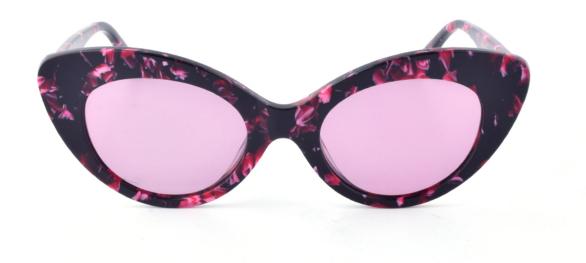

## **Metal Sunglasses**

Model No. BVS1500

Size:55-17-140

C1

Model No. BVS1508

Size:50-20-140

C4

C5