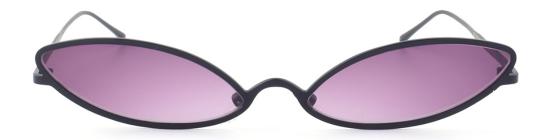

C4

C6





## Acetate & Metal Sunglasses

Model No. BS19AW0402AM

Size:56-15-140



















## Acetate & Metal Sunglasses

Model No. BS19AW0403AM

Size:53-18-140



















Model No. BS19AW0406AC

Size:54-20-145















C4

C5





Model No. BS19AW0807AC

Size:54-20-145















C4

C5

C6





Model No. BS19AW0808AC

Size:55-17-145



















Model No. BS19SS0206AC

Size:55-15-140















C4

C5

C6





Model No. BS19SS0207

Size:55-17-140



















Model No. BS19SS0209AC

Size:56-14-140















C4

C6





Model No. BS19SS0201AC

Size:54-18-140















C4

C5

C6





Model No. BS19SS0211AC

Size:55-17-145



















## **Metal Sunglasses**

Model No. BS19SS0301MT

Size:58-15-140











C4





# **Metal Sunglasses**

Model No. BS19SS307MT

Size:55-17-145











C3 C4





## **Metal Sunglasses**

Model No. BS19SS0309MT

Size:55-17-145









C3 C4





Model No. BS20SS0704AC

Size:57-18-142



















Model No. BS20SS0705AC

Size:54-16-142



















Model No. BVS1072

Size:51-18-145



















Model No. BVS1111

Size:44-14-125

Hinge Type: Spring



















Model No. BVS1183

Size:47-25-145















C4

C5

C6





# Acetate & Metal Sunglasses

Model No. BVS1304

Size:56-16-145















C4

C6





### Acetate & Metal Sunglasses

Model No. BVS1305

Size:57-19-145



















## Acetate & Metal Sunglasses

Model No. BVS1306

Size:55-22-145



















Model No. BVS1358

Size:54-16-140

Hinge Type: Spring