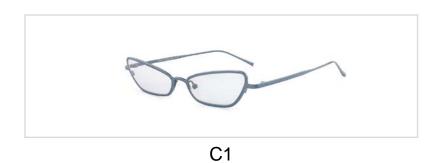

## **Metal Sunglasses**

Model No. BVS1500

Size:55-17-140

C1

Model No. BVS1508

Size:50-20-140

C4

C5