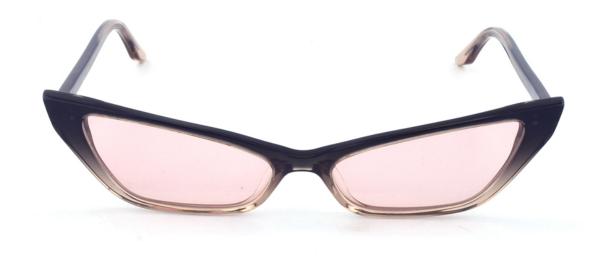

## **Metal Sunglasses**

Model No. BVS1500

Size:55-17-140

C1

Model No. BVS1508

Size:50-20-140

C4

C5