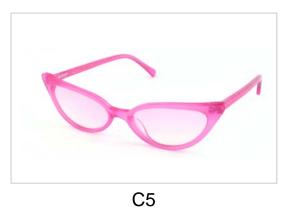

## Acetate & Metal Sunglasses

Model No. BS19AW0403AM

Size:53-18-140

Model No. BS19AW0406AC

Size:54-20-145

C4

C5

Model No. BS19AW0807AC

Size:54-20-145

C4

C5

C6

Model No. BS19AW0808AC

Size:55-17-145

Model No. BS19SS0206AC

Size:55-15-140

C4

C5

C6

Model No. BS19SS0207

Size:55-17-140

Model No. BS19SS0209AC

Size:56-14-140

C4

C6

Model No. BS19SS0201AC

Size:54-18-140

C4

C5

C6

Model No. BS19SS0211AC

Size:55-17-145