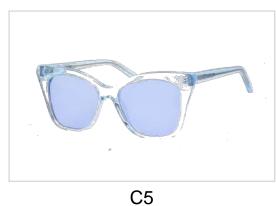

## Acetate & Metal Sunglasses

Model No. BS19AW0403AM

Size:53-18-140

Model No. BS19AW0406AC

Size:54-20-145

C4

C5

Model No. BS19AW0807AC

Size:54-20-145

C4

C5

C6

Model No. BS19AW0808AC

Size:55-17-145

Model No. BS19SS0206AC

Size:55-15-140

C4

C5

C6

Model No. BS19SS0207

Size:55-17-140

Model No. BS19SS0209AC

Size:56-14-140

C4