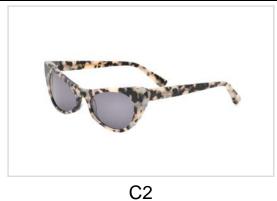

# **Metal Sunglasses**

Model No. BVS10215

Size:60-16-145

C1

C2

C3

Model No. BVS10418

Size:55-18-145