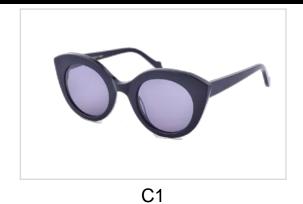

# **Metal Sunglasses**

Model No. BVS10215

Size:60-16-145

C1

C2

C3

Model No. BVS10418

Size:55-18-145