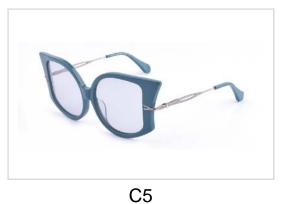

## Acetate & Metal Sunglasses

Model No. BS19AW0403AM

Size:53-18-140

Model No. BS19AW0406AC

Size:54-20-145

C4

C5

Model No. BS19AW0807AC

Size:54-20-145

C4

C5

C6

Model No. BS19AW0808AC

Size:55-17-145

Model No. BS19SS0206AC

Size:55-15-140

C4

C5

C6

Model No. BS19SS0207

Size:55-17-140

Model No. BS19SS0209AC

Size:56-14-140

C4