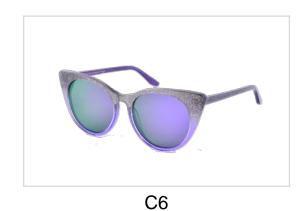

Size:54-20-145

C4

C5

C6

Model No. BS19AW0808AC

Size:55-17-145

Model No. BS19SS0206AC

Size:55-15-140

C4

C5

C6

Model No. BS19SS0207

Size:55-17-140

Model No. BS19SS0209AC

Size:56-14-140

C4

C6

Model No. BS19SS0201AC

Size:54-18-140

C4

C5

C6

Model No. BS19SS0211AC

Size:55-17-145