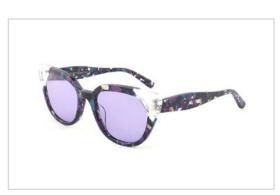

## Acetate & Metal Sunglasses

Model No. BS19AW0403AM

Size:53-18-140

Model No. BS19AW0406AC

Size:54-20-145

C4

C5

Model No. BS19AW0807AC