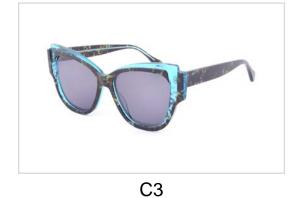

# **Metal Sunglasses**

Model No. BS19SS307MT

Size:55-17-145

C3 C4

## **Metal Sunglasses**

Model No. BS19SS0309MT

Size:55-17-145

C3 C4

Model No. BS20SS0704AC

Size:57-18-142

Model No. BS20SS0705AC

Size:54-16-142