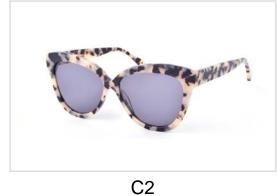

# **Metal Sunglasses**

Model No. BVS10215

Size:60-16-145

C1

C2

C3

Model No. BVS10418

Size:55-18-145