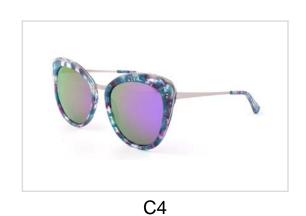

### Acetate & Metal Sunglasses

Model No. BS19AW0401AM

Size:58-11-145

C4

C6

## Acetate & Metal Sunglasses

Model No. BS19AW0403AM

Size:53-18-140

Model No. BS19AW0406AC

Size:54-20-145

C4

C5

Model No. BS19AW0807AC

Size:54-20-145

C4

C5

C6

Model No. BS19AW0808AC

Size:55-17-145

Model No. BS19SS0206AC

Size:55-15-140

C4

C5

C6

Model No. BS19SS0207

Size:55-17-140

Model No. BS19SS0209AC

Size:56-14-140

C4

C6

Model No. BS19SS0201AC

Size:54-18-140

C4

C5

C6

Model No. BS19SS0211AC

Size:55-17-145