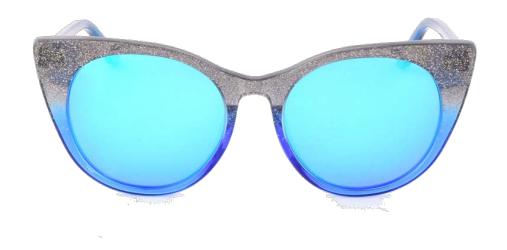

Sunglasses**

Model No. BS19SS0309MT

Size:55-17-145









C3 C4





Model No. BS20SS0704AC

Size:57-18-142



















Model No. BS20SS0705AC

Size:54-16-142



















Model No. BVS1072

Size:51-18-145



















Model No. BVS1111

Size:44-14-125

Hinge Type: Spring



















Model No. BVS1183

Size:47-25-145















C4

C5

C6





# Acetate & Metal Sunglasses

Model No. BVS1304

Size:56-16-145















C4

C6





### Acetate & Metal Sunglasses

Model No. BVS1305

Size:57-19-145



















## Acetate & Metal Sunglasses

Model No. BVS1306

Size:55-22-145



















Model No. BVS1358

Size:54-16-140

Hinge Type: Spring















C4





Model No. BVS1359

Size:52-21-140

Hinge Type: Spring















C4

C5

C6





Model No. BVS1371

Size:53-17-140



















Model No. BVS1398

Size:50-25-145



















Model No. BVS1400

Size:53-21-145



















Model No. BVS1406

Size:50-20-140















C4

C5

C6





Model No. BVS1412

Size:57-13-145















C4

C5





Model No. BVS1414

Size:53-16-140



















Model No. BVS1467

Size:54-19-145















C4

C5





Model No. BVS1468

Size:54-22-145















C4

C5

C6





Model No. BVS1471

Size:53-16-145



















Model No. BVS1473

Size:53-15-145















C4

C5

C6





Model No. BVS1474

Size:50-19-145



















## **Metal Sunglasses**

Model No. BVS1500

Size:55-17-140









C1





Model No. BVS1508

Size:50-20-140















C4

C5

C6





Model No. BVS1510

Siz