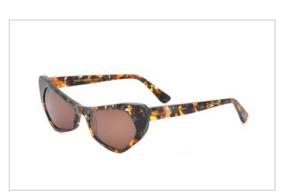

C5





Model No. BVS1414

Size:53-16-140



















Model No. BVS1467

Size:54-19-145















C4

C5





Model No. BVS1468

Size:54-22-145















C4

C5

C6





Model No. BVS1471

Size:53-16-145



















Model No. BVS1473

Size:53-15-145















C4

C5

C6





Model No. BVS1474

Size:50-19-145



















## **Metal Sunglasses**

Model No. BVS1500

Size:55-17-140









C1





Model No. BVS1508

Size:50-20-140















C4

C5

C6





Model No. BVS1510

Size:48-23-140















C4





Model No. BVS1515

Size:53-14-145















C4

C5

C6





Model No. BVS1682

Size:51-17-145

















# **Metal Sunglasses**

Model No. BVS10215

Size:60-16-145









C1

C2

C3





Model No. BVS10418

Size:55-18-145















C4

C5

C6





Model No. BVS10419

Size:54-18-145















C4

C5

C6





Model No. BVS10430

Size:56-18-145















C4

C5

C6





Model No. BVS10432

Size:57-17-145















C4

C6





Model No. BVS1681

Size:55-16-140







C1 C2





Model No. BVS1682

Size:51-17-145







C1 C2





# THANKS

#### FOR MORE INFORMATION VISIT

www.bvsunglasses.com Or Contact +86 135 6778 8338 michael@bvsunglasses.com



bvsunglasses



bvsunglasses



bvsunglasses



bysunglasses