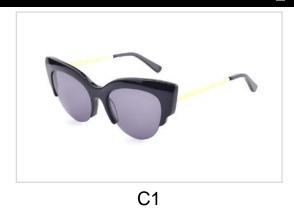

# **Metal Sunglasses**

Model No. BVS10215

Size:60-16-145

C1

C2

C3

Model No. BVS10418

Size:55-18-145