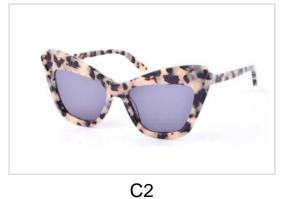

# **Metal Sunglasses**

Model No. BVS10215

Size:60-16-145

C1

C2

C3

Model No. BVS10418

Size:55-18-145