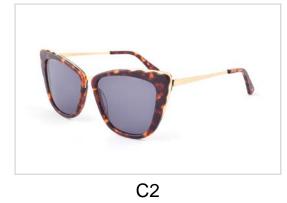

# **Metal Sunglasses**

Model No. BVS10215

Size:60-16-145

C1

C2

C3

Model No. BVS10418

Size:55-18-145