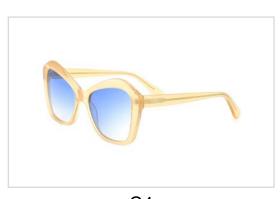

BVS1468

Size:54-22-145















C4

C5

C6





Model No. BVS1471

Size:53-16-145



















Model No. BVS1473

Size:53-15-145















C4

C5

C6





Model No. BVS1474

Size:50-19-145



















## **Metal Sunglasses**

Model No. BVS1500

Size:55-17-140









C1





Model No. BVS1508

Size:50-20-140















C4

C5

C6





Model No. BVS1510

Size:48-23-140















C4





Model No. BVS1515

Size:53-14-145















C4

C5

C6





Model No. BVS1682

Size:51-17-145

















# **Metal Sunglasses**

Model No. BVS10215

Size:60-16-145









C1

C2

C3





Model No. BVS10418

Size:55-18-145















C4

C5

C6





Model No. BVS10419

Size:54-18-145















C4

C5

C6





Model No. BVS10430

Size:56-18-145















C4

C5

C6





Model No. BVS10432

Size:57-17-145















C4

C6





Model No. BVS1681

Size:55-16-140







C1 C2





Model No. BVS1682

Size:51-17-145







C1 C2





# THANKS

#### FOR MORE INFORMATION VISIT

www.bvsunglasses.com Or Contact +86 135 6778 8338 michael@bvsunglasses.com



bvsunglasses



bvsunglasses



bvsunglasses



bysunglasses