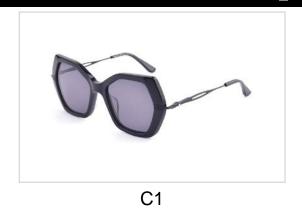

## **Metal Sunglasses**

Model No. BVS1500

Size:55-17-140

C1

Model No. BVS1508

Size:50-20-140

C4

C5