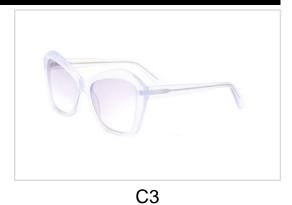

# **Metal Sunglasses**

Model No. BVS10215

Size:60-16-145

C1

C2

C3

Model No. BVS10418

Size:55-18-145