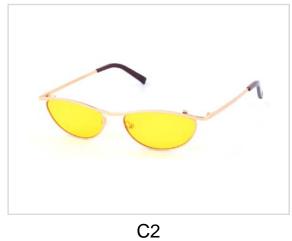

# **Metal Sunglasses**

Model No. BVS10215

Size:60-16-145

C1

C2

C3

Model No. BVS10418

Size:55-18-145