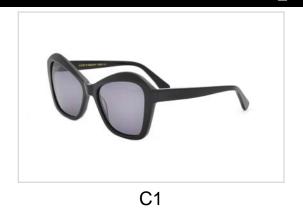

## **Metal Sunglasses**

Model No. BVS1500

Size:55-17-140

C1

Model No. BVS1508

Size:50-20-140

C4

C5