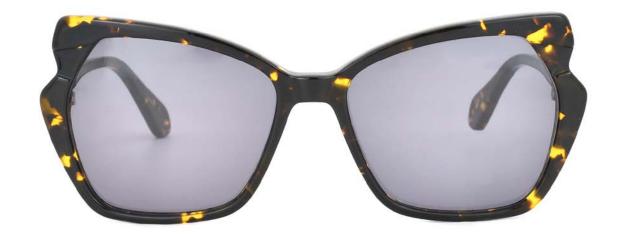

Size:54-20-145

C4

C5

C6

Model No. BS19AW0808AC

Size:55-17-145

Model No. BS19SS0206AC

Size:55-15-140