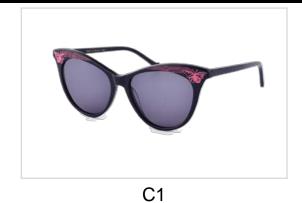

## **Metal Sunglasses**

Model No. BVS1500

Size:55-17-140

C1

Model No. BVS1508

Size:50-20-140

C4

C5