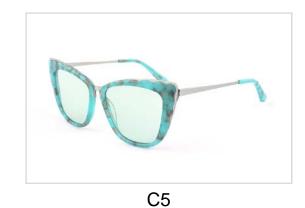

Size:52-21-140

Hinge Type: Spring

C4

C5

C6

Model No. BVS1371

Size:53-17-140

Model No. BVS1398