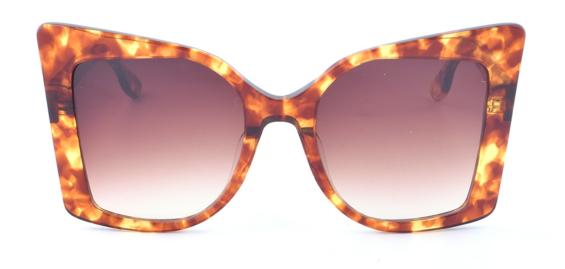

## Acetate & Metal Sunglasses

Model No. BS19AW0403AM

Size:53-18-140

Model No. BS19AW0406AC

Size:54-20-145

C4

C5

Model No. BS19AW0807AC

Size:54-20-145

C4

C5

C6

Model No. BS19AW0808AC

Size:55-17-145

Model No. BS19SS0206AC

Size:55-15-140