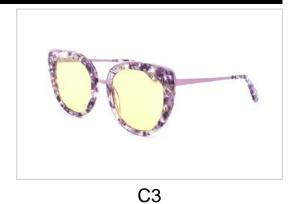

# **Metal Sunglasses**

Model No. BVS10215

Size:60-16-145

C1

C2

C3

Model No. BVS10418

Size:55-18-145