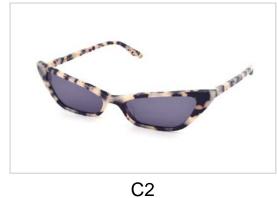

## Acetate & Metal Sunglasses

Model No. BS19AW0403AM

Size:53-18-140

Model No. BS19AW0406AC

Size:54-20-145

C4

C5

Model No. BS19AW0807AC