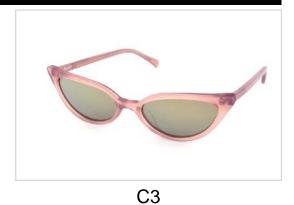

# **Metal Sunglasses**

Model No. BS19SS307MT

Size:55-17-145

C3 C4

## **Metal Sunglasses**

Model No. BS19SS0309MT

Size:55-17-145

C3 C4

Model No. BS20SS0704AC

Size:57-18-142

Model No. BS20SS0705AC

Size:54-16-142