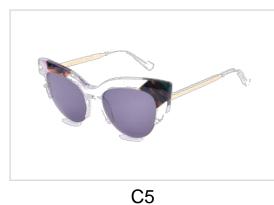

## Acetate & Metal Sunglasses

Model No. BS19AW0403AM

Size:53-18-140

Model No. BS19AW0406AC

Size:54-20-145

C4

C5

Model No. BS19AW0807AC

Size:54-20-145

C4

C5

C6

Model No. BS19AW0808AC

Size:55-17-145

Model No. BS19SS0206AC

Size:55-15-140