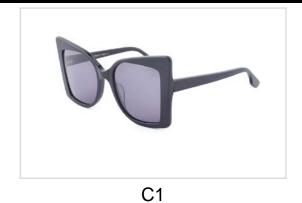

## **Metal Sunglasses**

Model No. BVS1500

Size:55-17-140

C1

Model No. BVS1508

Size:50-20-140

C4

C5