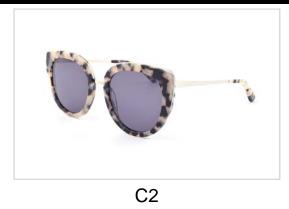

# **Metal Sunglasses**

Model No. BVS10215

Size:60-16-145

C1

C2

C3

Model No. BVS10418

Size:55-18-145