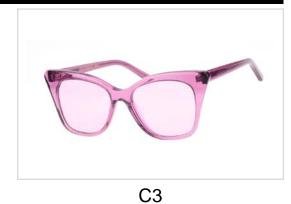

# **Metal Sunglasses**

Model No. BS19SS307MT

Size:55-17-145

C3 C4

## **Metal Sunglasses**

Model No. BS19SS0309MT

Size:55-17-145

C3 C4

Model No. BS20SS0704AC

Size:57-18-142

Model No. BS20SS0705AC

Size:54-16-142