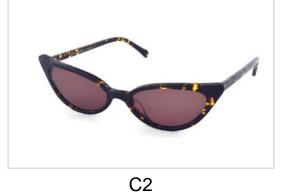

# **Metal Sunglasses**

Model No. BVS10215

Size:60-16-145

C1

C2

C3

Model No. BVS10418

Size:55-18-145