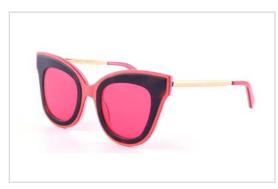

C5

C6





Model No. BS19SS0207

Size:55-17-140



















Model No. BS19SS0209AC

Size:56-14-140















C4

C6





Model No. BS19SS0201AC

Size:54-18-140















C4

C5

C6





Model No. BS19SS0211AC

Size:55-17-145



















## **Metal Sunglasses**

Model No. BS19SS0301MT

Size:58-15-140











C4





# **Metal Sunglasses**

Model No. BS19SS307MT

Size:55-17-145











C3 C4





## **Metal Sunglasses**

Model No. BS19SS0309MT

Size:55-17-145









C3 C4





Model No. BS20SS0704AC

Size:57-18-142



















Model No. BS20SS0705AC

Size:54-16-142



















Model No. BVS1072

Size:51-18-145



















Model No. BVS1111

Size:44-14-125

Hinge Type: Spring



















Model No. BVS1183

Size:47-25-145















C4

C5

C6





# Acetate & Metal Sunglasses

Model No. BVS1304

Size:56-16-145















C4

C6





### Acetate & Metal Sunglasses

Model No. BVS1305

Size:57-19-145



















## Acetate & Metal Sunglasses

Model No. BVS1306

Size:55-22-145



















Model No. BVS1358

Size:54-16-140

Hinge Type: Spring















C4





Model No. BVS1359

Size:52-21-140

Hinge Type: Spring















C4

C5

C6





Model No. BVS1371

Size:53-17-140



















Model No. BVS1398

Size:50-25-145



















Model No. BVS1400

Size:53-21-145



















Model No. BVS1406

Size:50-20-140















C4

C5

C6





Model No. BVS1412

Size:57-13-145















C4

C5





Model No. BVS1414

Size:53-16-140



















Model No. BVS1467