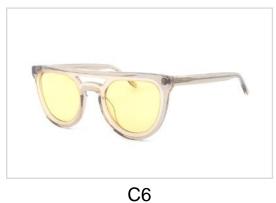

Size:54-20-145

C4

C5

C6

Model No. BS19AW0808AC

Size:55-17-145

Model No. BS19SS0206AC

Size:55-15-140

C4

C5

C6

Model No. BS19SS0207

Size:55-17-140

Model No. BS19SS0209AC

Size:56-14-140

C4