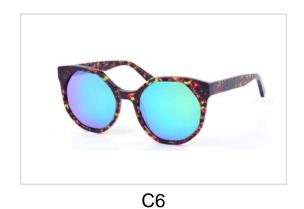

te & Metal Sunglasses

Model No. BVS1304

Size:56-16-145















C4

C6





### Acetate & Metal Sunglasses

Model No. BVS1305

Size:57-19-145



















## Acetate & Metal Sunglasses

Model No. BVS1306

Size:55-22-145



















Model No. BVS1358

Size:54-16-140

Hinge Type: Spring















C4





Model No. BVS1359

Size:52-21-140

Hinge Type: Spring















C4

C5

C6





Model No. BVS1371

Size:53-17-140



















Model No. BVS1398

Size:50-25-145



















Model No. BVS1400

Size:53-21-145



















Model No. BVS1406

Size:50-20-140















C4

C5

C6





Model No. BVS1412

Size:57-13-145















C4

C5





Model No. BVS1414

Size:53-16-140



















Model No. BVS1467

Size:54-19-145















C4

C5





Model No. BVS1468

Size:54-22-145















C4

C5

C6





Model No. BVS1471

Size:53-16-145



















Model No. BVS1473

Size:53-15-145















C4

C5

C6





Model No. BVS1474

Size:50-19-145



















## **Metal Sunglasses**

Model No. BVS1500

Size:55-17-140









C1





Model No. BVS1508

Size:50-20-140















C4

C5

C6





Model No. BVS1510

Size:48-23-140















C4





Model No. BVS1515

Size:53-14-145















C4

C5

C6





Model No. BVS1682

Size:51-17-145

















# **Metal Sunglasses**

Model No. BVS10215

Size:60-16-145









C1

C2

C3





Model No. BVS10418

Size:55-18-145















C4

C5

C6





Model No. BVS10419

Size:54-18-145















C4

C5

C6





Model No. BVS10430