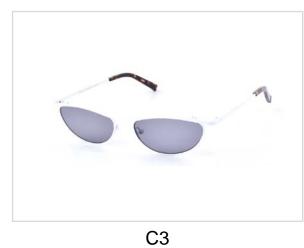

# **Metal Sunglasses**

Model No. BVS10215

Size:60-16-145

C1

C2

C3

Model No. BVS10418

Size:55-18-145