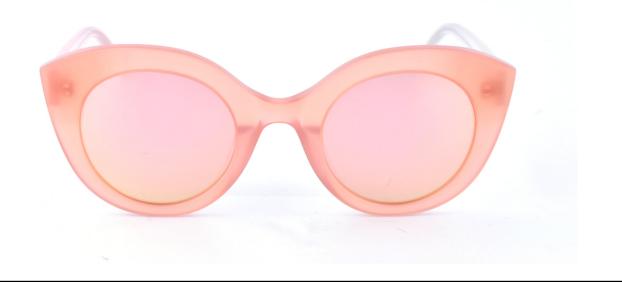

## Acetate & Metal Sunglasses

Model No. BS19AW0403AM

Size:53-18-140

Model No. BS19AW0406AC

Size:54-20-145

C4

C5

Model No. BS19AW0807AC