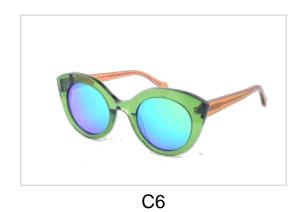

Size:54-20-145

C4

C5

C6

Model No. BS19AW0808AC

Size:55-17-145

Model No. BS19SS0206AC

Size:55-15-140