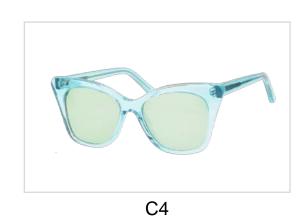

## Acetate & Metal Sunglasses

Model No. BS19AW0403AM

Size:53-18-140

Model No. BS19AW0406AC

Size:54-20-145

C4

C5

Model No. BS19AW0807AC

Size:54-20-145

C4

C5

C6

Model No. BS19AW0808AC

Size:55-17-145

Model No. BS19SS0206AC

Size:55-15-140

C4

C5

C6

Model No. BS19SS0207

Size:55-17-140

Model No. BS19SS0209AC

Size:56-14-140

C4