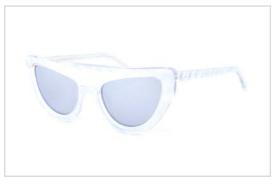

## **Metal Sunglasses**

Model No. BVS1500

Size:55-17-140

C1

Model No. BVS1508

Size:50-20-140

C4

C5