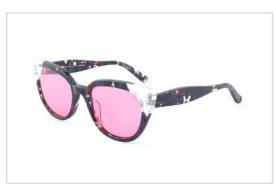

## Acetate & Metal Sunglasses

Model No. BS19AW0403AM

Size:53-18-140

Model No. BS19AW0406AC

Size:54-20-145

C4

C5

Model No. BS19AW0807AC