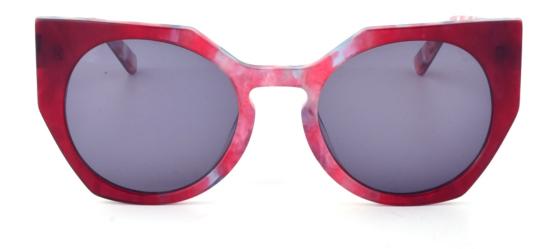

unglasses

Model No. BVS1304

Size:56-16-145















C4

C6





### Acetate & Metal Sunglasses

Model No. BVS1305

Size:57-19-145



















## Acetate & Metal Sunglasses

Model No. BVS1306

Size:55-22-145



















Model No. BVS1358

Size:54-16-140

Hinge Type: Spring















C4





Model No. BVS1359

Size:52-21-140

Hinge Type: Spring















C4

C5

C6





Model No. BVS1371

Size:53-17-140



















Model No. BVS1398

Size:50-25-145



















Model No. BVS1400

Size:53-21-145



















Model No. BVS1406

Size:50-20-140















C4

C5

C6





Model No. BVS1412

Size:57-13-145















C4

C5





Model No. BVS1414

Size:53-16-140



















Model No. BVS1467

Size:54-19-145















C4

C5





Model No. BVS1468

Size:54-22-145















C4

C5

C6





Model No. BVS1471

Size:53-16-145



















Model No. BVS1473

Size:53-15-145















C4

C5

C6





Model No. BVS1474

Size:50-19-145



















## **Metal Sunglasses**

Model No. BVS1500

Size:55-17-140









C1





Model No. BVS1508

Size:50-20-140















C4

C5

C6





Model No. BVS1510

Size:48-23-140















C4





Model No. BVS1515

Size:53-14-145















C4

C5

C6





Model No. BVS1682

Size:51-17-145

















# **Metal Sunglasses**

Model No. BVS10215

Size:60-16-145









C1

C2

C3





Model No. BVS10418

Size:55-18-145















C4

C5

C6





Model No. BVS10419

Size:54-18-145















C4

C5

C6





Model No. BVS10430

Size:56-18-1