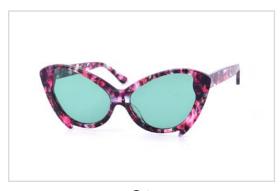

## Acetate & Metal Sunglasses

Model No. BS19AW0403AM

Size:53-18-140

Model No. BS19AW0406AC

Size:54-20-145

C4

C5

Model No. BS19AW0807AC