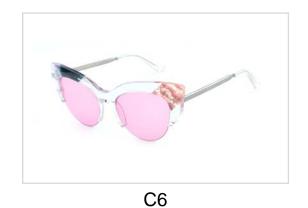

## Acetate & Metal Sunglasses

Model No. BS19AW0403AM

Size:53-18-140

Model No. BS19AW0406AC

Size:54-20-145

C4

C5

Model No. BS19AW0807AC

Size:54-20-145

C4

C5

C6

Model No. BS19AW0808AC

Size:55-17-145

Model No. BS19SS0206AC

Size:55-15-140