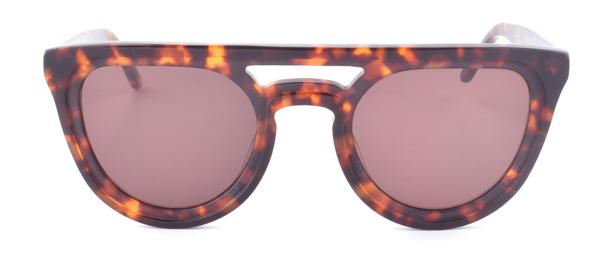

# **Metal Sunglasses**

Model No. BVS10215

Size:60-16-145

C1

C2

C3

Model No. BVS10418

Size:55-18-145