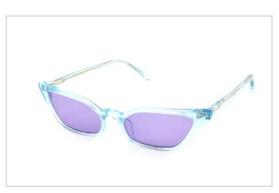

asses

(i) bysunglasses

(y) bysunglasses

bvsunglasses

BUTTERFLY & **SUNGLASSES** 





### Acetate & Metal Sunglasses

Model No. BS19AW0401AM

Size:58-11-145















C4

C6





## Acetate & Metal Sunglasses

Model No. BS19AW0402AM

Size:56-15-140



















## Acetate & Metal Sunglasses

Model No. BS19AW0403AM

Size:53-18-140



















Model No. BS19AW0406AC

Size:54-20-145















C4

C5





Model No. BS19AW0807AC

Size:54-20-145















C4

C5

C6





Model No. BS19AW0808AC

Size:55-17-145



















Model No. BS19SS0206AC

Size:55-15-140















C4

C5

C6





Model No. BS19SS0207

Size:55-17-140



















Model No. BS19SS0209AC

Size:56-14-140















C4

C6





Model No. BS19SS0201AC

Size:54-18-140















C4

C5

C6





Model No. BS19SS0211AC

Size:55-17-145



















## **Metal Sunglasses**

Model No. BS19SS0301MT

Size:58-15-140











C4





# **Metal Sunglasses**

Model No. BS19SS307MT

Size:55-17-145











C3 C4





## **Metal Sunglasses**

Model No. BS19SS0309MT

Size:55-17-145









C3 C4





Model No. BS20SS0704AC

Size:57-18-142



















Model No. BS20SS0705AC

Size:54-16-142



















Model No. BVS1072

Size:51-18-145



















Model No. BVS1111

Size:44-14-125

Hinge Type: Spring



















Model No. BVS1183

Size:47-25-145















C4

C5

C6





# Acetate & Metal Sunglasses

Model No. BVS1304

Size:56-16-145















C4

C6





### Acetate & Metal Sunglasses

Model No. BVS1305

Size:57-19-145