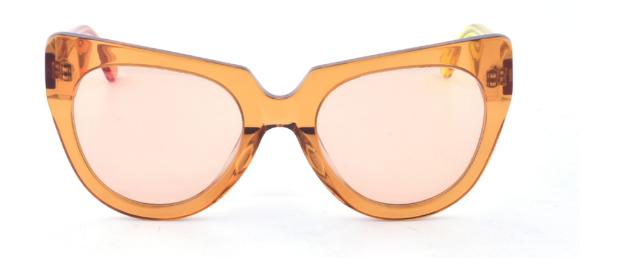

## Acetate & Metal Sunglasses

Model No. BS19AW0403AM

Size:53-18-140

Model No. BS19AW0406AC

Size:54-20-145

C4

C5

Model No. BS19AW0807AC