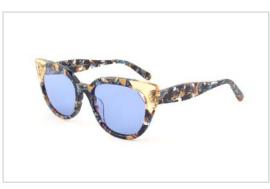

## Acetate & Metal Sunglasses

Model No. BS19AW0403AM

Size:53-18-140

Model No. BS19AW0406AC

Size:54-20-145

C4

C5

Model No. BS19AW0807AC