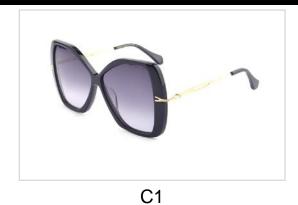

# **Metal Sunglasses**

Model No. BVS10215

Size:60-16-145

C1

C2

C3

Model No. BVS10418

Size:55-18-145