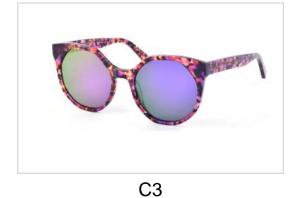

# **Metal Sunglasses**

Model No. BVS10215

Size:60-16-145

C1

C2

C3

Model No. BVS10418

Size:55-18-145