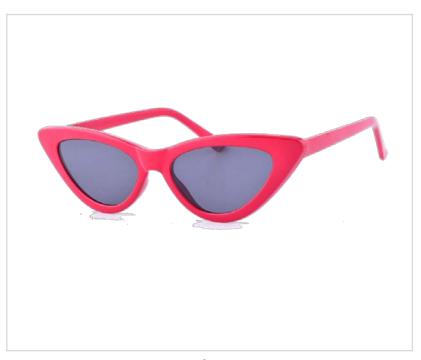

del No. BVS1474

Size:50-19-145



















## **Metal Sunglasses**

Model No. BVS1500

Size:55-17-140









C1





Model No. BVS1508

Size:50-20-140















C4

C5

C6





Model No. BVS1510

Size:48-23-140















C4





Model No. BVS1515

Size:53-14-145















C4

C5

C6





Model No. BVS1682

Size:51-17-145

















# **Metal Sunglasses**

Model No. BVS10215

Size:60-16-145









C1

C2

C3





Model No. BVS10418

Size:55-18-145















C4

C5

C6





Model No. BVS10419

Size:54-18-145















C4

C5

C6





Model No. BVS10430

Size:56-18-145















C4

C5

C6





Model No. BVS10432

Size:57-17-145















C4

C6





Model No. BVS1681

Size:55-16-140







C1 C2





Model No. BVS1682

Size:51-17-145







C1 C2





# THANKS

#### FOR MORE INFORMATION VISIT

www.bvsunglasses.com Or Contact +86 135 6778 8338 michael@bvsunglasses.com



bvsunglasses



bvsunglasses



bvsunglasses



bysunglasses