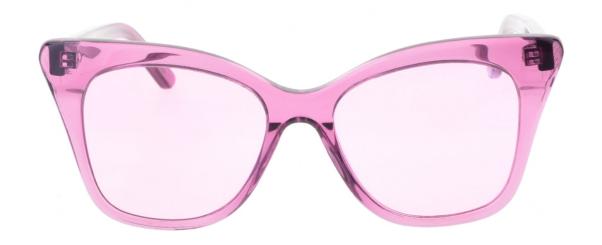

## Acetate & Metal Sunglasses

Model No. BS19AW0403AM

Size:53-18-140

Model No. BS19AW0406AC

Size:54-20-145

C4

C5

Model No. BS19AW0807AC