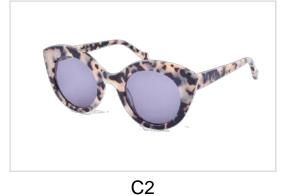

# **Metal Sunglasses**

Model No. BVS10215

Size:60-16-145

C1

C2

C3

Model No. BVS10418

Size:55-18-145