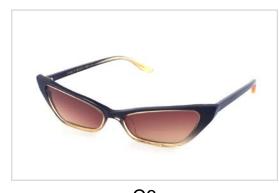

(5) bysunglasses

(i) bysunglasses

(y) bysunglasses

bvsunglasses

BUTTERFLY & **SUNGLASSES** 





### Acetate & Metal Sunglasses

Model No. BS19AW0401AM

Size:58-11-145















C4

C6





## Acetate & Metal Sunglasses

Model No. BS19AW0402AM

Size:56-15-140



















## Acetate & Metal Sunglasses

Model No. BS19AW0403AM

Size:53-18-140



















Model No. BS19AW0406AC

Size:54-20-145















C4

C5





Model No. BS19AW0807AC

Size:54-20-145















C4

C5

C6





Model No. BS19AW0808AC

Size:55-17-145



















Model No. BS19SS0206AC

Size:55-15-140















C4

C5

C6





Model No. BS19SS0207

Size:55-17-140



















Model No. BS19SS0209AC

Size:56-14-140















C4

C6





Model No. BS19SS0201AC

Size:54-18-140















C4

C5

C6





Model No. BS19SS0211AC

Size:55-17-145



















## **Metal Sunglasses**

Model No. BS19SS0301MT

Size:58-15-140











C4





# **Metal Sunglasses**

Model No. BS19SS307MT

Size:55-17-145











C3 C4





## **Metal Sunglasses**

Model No. BS19SS0309MT

Size:55-17-145









C3 C4





Model No. BS20SS0704AC

Size:57-18-142



















Model No. BS20SS0705AC

Size:54-16-142



















Model No. BVS1072

Size:51-18-145



















Model No. BVS1111

Size:44-14-125

Hinge Type: Spring



















Model No. BVS1183

Size:47-25-145