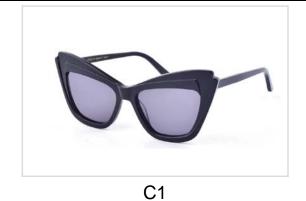

## **Metal Sunglasses**

Model No. BVS1500

Size:55-17-140

C1

Model No. BVS1508

Size:50-20-140

C4

C5