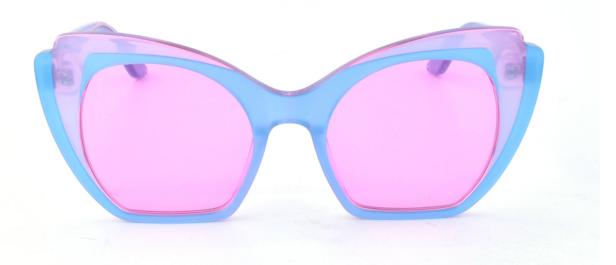

Size:54-20-145

C4

C5

C6

Model No. BS19AW0808AC

Size:55-17-145

Model No. BS19SS0206AC

Size:55-15-140