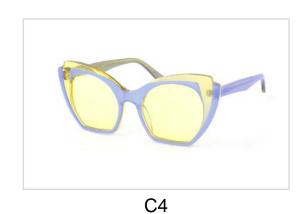

Model No. BVS1358

Size:54-16-140

Hinge Type: Spring















C4





Model No. BVS1359

Size:52-21-140

Hinge Type: Spring















C4

C5

C6





Model No. BVS1371

Size:53-17-140



















Model No. BVS1398

Size:50-25-145



















Model No. BVS1400

Size:53-21-145



















Model No. BVS1406

Size:50-20-140















C4

C5

C6





Model No. BVS1412

Size:57-13-145















C4

C5





Model No. BVS1414

Size:53-16-140



















Model No. BVS1467

Size:54-19-145















C4

C5





Model No. BVS1468

Size:54-22-145















C4

C5

C6





Model No. BVS1471

Size:53-16-145



















Model No. BVS1473

Size:53-15-145















C4

C5

C6





Model No. BVS1474

Size:50-19-145



















## **Metal Sunglasses**

Model No. BVS1500

Size:55-17-140









C1





Model No. BVS1508

Size:50-20-140















C4

C5

C6





Model No. BVS1510

Size:48-23-140















C4





Model No. BVS1515

Size:53-14-145















C4

C5

C6





Model No. BVS1682

Size:51-17-145

















# **Metal Sunglasses**

Model No. BVS10215

Size:60-16-145









C1

C2

C3





Model No. BVS10418

Size:55-18-145















C4

C5

C6





Model No. BVS10419

Size:54-18-145















C4

C5

C6





Model No. BVS10430

Size:56-18-145















C4

C5

C6





Model No. BVS10432

Size:57-17-145















C4

C6





Model No. BVS1681

Size:55-16-140







C1 C2





Model No. BVS1682

Size:51-17-145







C1 C2





# THANKS

#### FOR MORE INFO