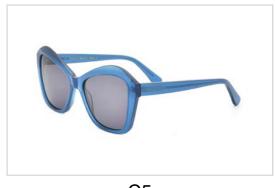

## Acetate & Metal Sunglasses

Model No. BS19AW0403AM

Size:53-18-140

Model No. BS19AW0406AC

Size:54-20-145

C4

C5

Model No. BS19AW0807AC