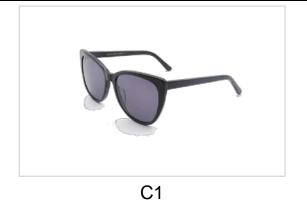

# **Metal Sunglasses**

Model No. BVS10215

Size:60-16-145

C1

C2

C3

Model No. BVS10418

Size:55-18-145