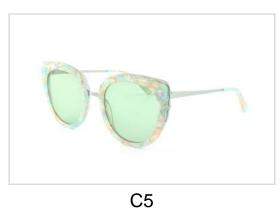

Sunglasses**

Model No. BS19SS0301MT

Size:58-15-140











C4





# **Metal Sunglasses**

Model No. BS19SS307MT

Size:55-17-145











C3 C4





## **Metal Sunglasses**

Model No. BS19SS0309MT

Size:55-17-145









C3 C4





Model No. BS20SS0704AC

Size:57-18-142



















Model No. BS20SS0705AC

Size:54-16-142



















Model No. BVS1072

Size:51-18-145



















Model No. BVS1111

Size:44-14-125

Hinge Type: Spring



















Model No. BVS1183

Size:47-25-145















C4

C5

C6





# Acetate & Metal Sunglasses

Model No. BVS1304

Size:56-16-145















C4

C6





### Acetate & Metal Sunglasses

Model No. BVS1305

Size:57-19-145



















## Acetate & Metal Sunglasses

Model No. BVS1306

Size:55-22-145



















Model No. BVS1358

Size:54-16-140

Hinge Type: Spring















C4





Model No. BVS1359

Size:52-21-140

Hinge Type: Spring















C4

C5

C6





Model No. BVS1371

Size:53-17-140



















Model No. BVS1398

Size:50-25-145



















Model No. BVS1400

Size:53-21-145



















Model No. BVS1406

Size:50-20-140















C4

C5

C6





Model No. BVS1412

Size:57-13-145















C4

C5





Model No. BVS1414

Size:53-16-140



















Model No. BVS1467

Size:54-19-145















C4

C5





Model No. BVS1468

Size:54-22-145















C4

C5

C6





Model No. BVS1471

Size:53-16-145



















Model No. BVS1473

Size:53-15-145















C4

C5

C6





Model No. BVS1474

Size:50-19-145