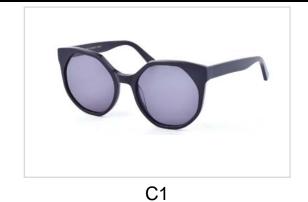

# **Metal Sunglasses**

Model No. BVS10215

Size:60-16-145

C1

C2

C3

Model No. BVS10418

Size:55-18-145