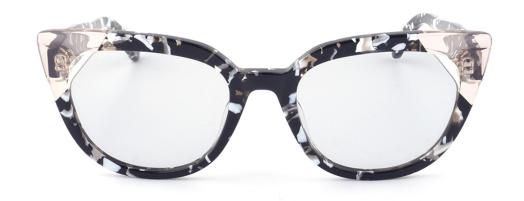

# **Metal Sunglasses**

Model No. BVS10215

Size:60-16-145

C1

C2

C3

Model No. BVS10418

Size:55-18-145