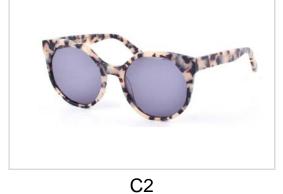

# **Metal Sunglasses**

Model No. BVS10215

Size:60-16-145

C1

C2

C3

Model No. BVS10418

Size:55-18-145