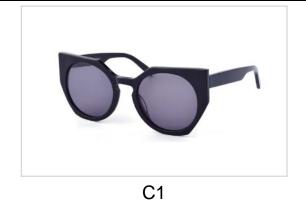

## **Metal Sunglasses**

Model No. BVS1500

Size:55-17-140

C1

Model No. BVS1508

Size:50-20-140

C4

C5