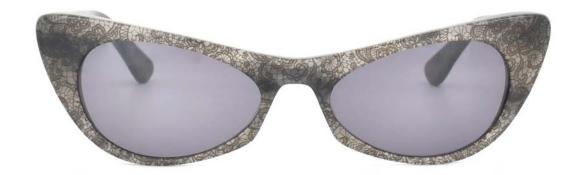

# **Metal Sunglasses**

Model No. BVS10215

Size:60-16-145

C1

C2

C3

Model No. BVS10418

Size:55-18-145