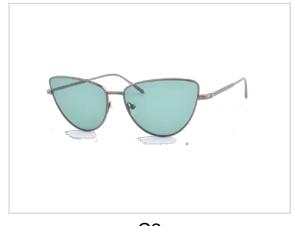

## **Metal Sunglasses**

Model No. BS19SS0309MT

Size:55-17-145

C3 C4

Model No. BS20SS0704AC

Size:57-18-142

Model No. BS20SS0705AC

Size:54-16-142