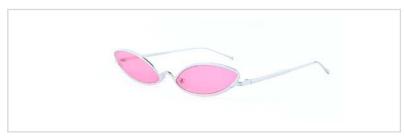

C6

Model No. BVS1681

Size:55-16-140

C1 C2

Model No. BVS1682

Size:51-17-145

C1 C2