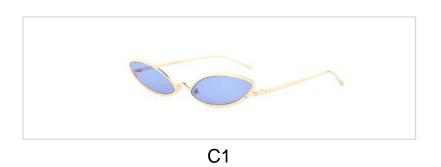

## **Metal Sunglasses**

Model No. BVS1500

Size:55-17-140

C1

Model No. BVS1508

Size:50-20-140

C4

C5