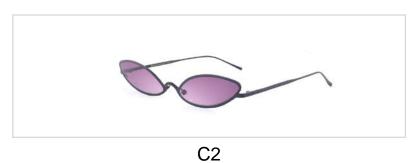

# **Metal Sunglasses**

Model No. BVS10215

Size:60-16-145

C1

C2

C3

Model No. BVS10418

Size:55-18-145