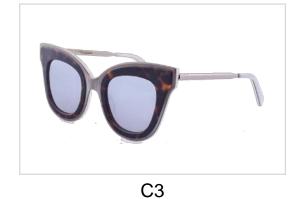

# **Metal Sunglasses**

Model No. BVS10215

Size:60-16-145

C1

C2

C3

Model No. BVS10418

Size:55-18-145