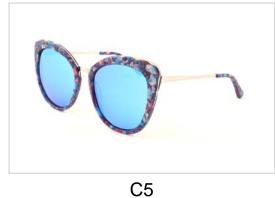

## Acetate & Metal Sunglasses

Model No. BS19AW0403AM

Size:53-18-140

Model No. BS19AW0406AC

Size:54-20-145

C4

C5

Model No. BS19AW0807AC

Size:54-20-145

C4

C5

C6

Model No. BS19AW0808AC

Size:55-17-145

Model No. BS19SS0206AC

Size:55-15-140

C4

C5

C6

Model No. BS19SS0207

Size:55-17-140

Model No. BS19SS0209AC

Size:56-14-140

C4

C6

Model No. BS19SS0201AC

Size:54-18-140

C4

C5

C6

Model No. BS19SS0211AC

Size:55-17-145