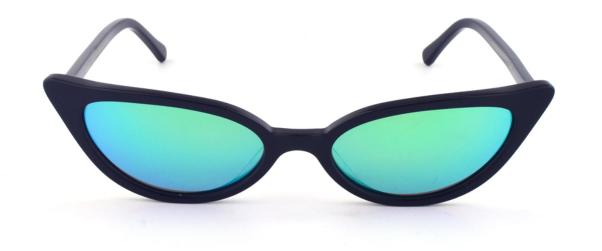

## **Metal Sunglasses**

Model No. BVS1500

Size:55-17-140

C1

Model No. BVS1508

Size:50-20-140

C4

C5