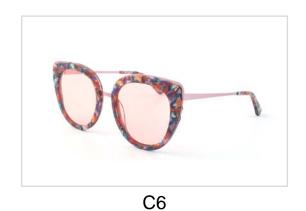

unglasses**

Model No. BS19SS0301MT

Size:58-15-140











C4





# **Metal Sunglasses**

Model No. BS19SS307MT

Size:55-17-145











C3 C4





## **Metal Sunglasses**

Model No. BS19SS0309MT

Size:55-17-145









C3 C4





Model No. BS20SS0704AC

Size:57-18-142



















Model No. BS20SS0705AC

Size:54-16-142



















Model No. BVS1072

Size:51-18-145



















Model No. BVS1111

Size:44-14-125

Hinge Type: Spring



















Model No. BVS1183

Size:47-25-145















C4

C5

C6





# Acetate & Metal Sunglasses

Model No. BVS1304

Size:56-16-145















C4

C6





### Acetate & Metal Sunglasses

Model No. BVS1305

Size:57-19-145



















## Acetate & Metal Sunglasses

Model No. BVS1306

Size:55-22-145



















Model No. BVS1358

Size:54-16-140

Hinge Type: Spring















C4





Model No. BVS1359

Size:52-21-140

Hinge Type: Spring















C4

C5

C6





Model No. BVS1371

Size:53-17-140



















Model No. BVS1398

Size:50-25-145



















Model No. BVS1400

Size:53-21-145



















Model No. BVS1406

Size:50-20-140















C4

C5

C6





Model No. BVS1412

Size:57-13-145















C4

C5





Model No. BVS1414

Size:53-16-140



















Model No. BVS1467

Size:54-19-145















C4

C5





Model No. BVS1468

Size:54-22-145















C4

C5

C6





Model No. BVS1471

Size:53-16-145



















Model No. BVS1473

Size:53-15-145















C4

C5

C6





Model No. BVS1474

Size:50-19-145