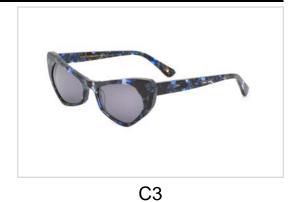

C5





Model No. BVS1414

Size:53-16-140



















Model No. BVS1467

Size:54-19-145















C4

C5





Model No. BVS1468

Size:54-22-145















C4

C5

C6





Model No. BVS1471

Size:53-16-145



















Model No. BVS1473

Size:53-15-145















C4

C5

C6





Model No. BVS1474

Size:50-19-145



















## **Metal Sunglasses**

Model No. BVS1500

Size:55-17-140









C1





Model No. BVS1508

Size:50-20-140















C4

C5

C6





Model No. BVS1510

Size:48-23-140















C4





Model No. BVS1515

Size:53-14-145















C4

C5

C6





Model No. BVS1682

Size:51-17-145

















# **Metal Sunglasses**

Model No. BVS10215

Size:60-16-145









C1

C2

C3





Model No. BVS10418

Size:55-18-145















C4

C5

C6





Model No. BVS10419

Size:54-18-145















C4

C5

C6





Model No. BVS10430

Size:56-18-145















C4

C5

C6





Model No. BVS10432

Size:57-17-145















C4

C6





Model No. BVS1681

Size:55-16-140







C1 C2





Model No. BVS1682

Size:51-17-145







C1 C2





# THANKS

#### FOR MORE INFORMATION VISIT

www.bvsunglasses.com Or Contact +86 135 6778 8338 michael@bvsunglasses.com



bvsunglasses



bvsunglasses



bvsunglasses



bysunglasses