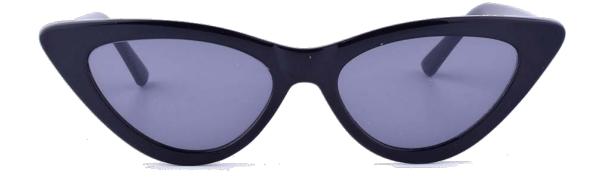

-15-145















C4

C5

C6





Model No. BVS1474

Size:50-19-145



















## **Metal Sunglasses**

Model No. BVS1500

Size:55-17-140









C1





Model No. BVS1508

Size:50-20-140















C4

C5

C6





Model No. BVS1510

Size:48-23-140















C4





Model No. BVS1515

Size:53-14-145















C4

C5

C6





Model No. BVS1682

Size:51-17-145

















# **Metal Sunglasses**

Model No. BVS10215

Size:60-16-145









C1

C2

C3





Model No. BVS10418

Size:55-18-145















C4

C5

C6





Model No. BVS10419

Size:54-18-145















C4

C5

C6





Model No. BVS10430

Size:56-18-145















C4

C5

C6





Model No. BVS10432

Size:57-17-145















C4

C6





Model No. BVS1681

Size:55-16-140







C1 C2





Model No. BVS1682

Size:51-17-145







C1 C2





# THANKS

#### FOR MORE INFORMATION VISIT

www.bvsunglasses.com Or Contact +86 135 6778 8338 michael@bvsunglasses.com



bvsunglasses



bvsunglasses



bvsunglasses



bysunglasses