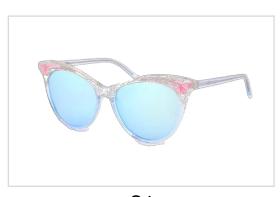

# **Metal Sunglasses**

Model No. BS19SS307MT

Size:55-17-145











C3 C4





## **Metal Sunglasses**

Model No. BS19SS0309MT

Size:55-17-145









C3 C4





Model No. BS20SS0704AC

Size:57-18-142



















Model No. BS20SS0705AC

Size:54-16-142



















Model No. BVS1072

Size:51-18-145



















Model No. BVS1111

Size:44-14-125

Hinge Type: Spring



















Model No. BVS1183

Size:47-25-145















C4

C5

C6





# Acetate & Metal Sunglasses

Model No. BVS1304

Size:56-16-145















C4

C6





### Acetate & Metal Sunglasses

Model No. BVS1305

Size:57-19-145



















## Acetate & Metal Sunglasses

Model No. BVS1306

Size:55-22-145



















Model No. BVS1358

Size:54-16-140

Hinge Type: Spring















C4





Model No. BVS1359

Size:52-21-140

Hinge Type: Spring















C4

C5

C6





Model No. BVS1371

Size:53-17-140



















Model No. BVS1398

Size:50-25-145



















Model No. BVS1400

Size:53-21-145



















Model No. BVS1406

Size:50-20-140















C4

C5

C6





Model No. BVS1412

Size:57-13-145















C4

C5





Model No. BVS1414

Size:53-16-140



















Model No. BVS1467

Size:54-19-145















C4

C5





Model No. BVS1468

Size:54-22-145















C4

C5

C6





Model No. BVS1471

Size:53-16-145



















Model No. BVS1473

Size:53-15-145















C4

C5

C6





Model No. BVS1474

Size:50-19-145



















## **Metal Sunglasses**

Model No. BVS1500

Size:55-17-140