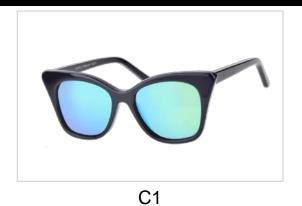

# **Metal Sunglasses**

Model No. BVS10215

Size:60-16-145

C1

C2

C3

Model No. BVS10418

Size:55-18-145