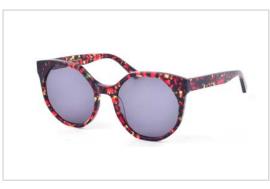

tate & Metal Sunglasses

Model No. BVS1304

Size:56-16-145















C4

C6





### Acetate & Metal Sunglasses

Model No. BVS1305

Size:57-19-145



















## Acetate & Metal Sunglasses

Model No. BVS1306

Size:55-22-145



















Model No. BVS1358

Size:54-16-140

Hinge Type: Spring















C4





Model No. BVS1359

Size:52-21-140

Hinge Type: Spring















C4

C5

C6





Model No. BVS1371

Size:53-17-140



















Model No. BVS1398

Size:50-25-145



















Model No. BVS1400

Size:53-21-145



















Model No. BVS1406

Size:50-20-140















C4

C5

C6





Model No. BVS1412

Size:57-13-145















C4

C5





Model No. BVS1414

Size:53-16-140



















Model No. BVS1467

Size:54-19-145















C4

C5





Model No. BVS1468

Size:54-22-145















C4

C5

C6





Model No. BVS1471

Size:53-16-145



















Model No. BVS1473

Size:53-15-145















C4

C5

C6





Model No. BVS1474

Size:50-19-145



















## **Metal Sunglasses**

Model No. BVS1500

Size:55-17-140









C1





Model No. BVS1508

Size:50-20-140















C4

C5

C6





Model No. BVS1510

Size:48-23-140















C4





Model No. BVS1515

Size:53-14-145















C4

C5

C6





Model No. BVS1682

Size:51-17-145

















# **Metal Sunglasses**

Model No. BVS10215

Size:60-16-145









C1

C2

C3





Model No. BVS10418

Size:55-18-145















C4

C5

C6





Model No. BVS10419

Size:54-18-145















C4

C5

C6





Model No. BVS10430