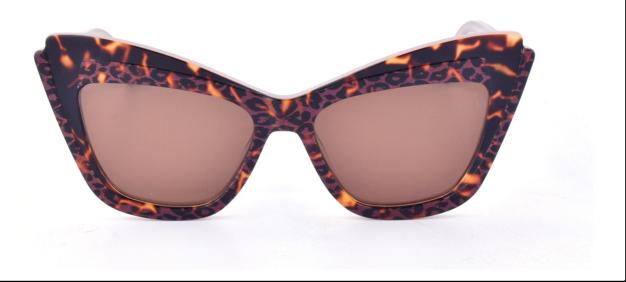

## Acetate & Metal Sunglasses

Model No. BS19AW0403AM

Size:53-18-140

Model No. BS19AW0406AC

Size:54-20-145

C4

C5

Model No. BS19AW0807AC