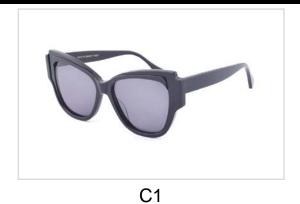

# **Metal Sunglasses**

Model No. BVS10215

Size:60-16-145

C1

C2

C3

Model No. BVS10418

Size:55-18-145