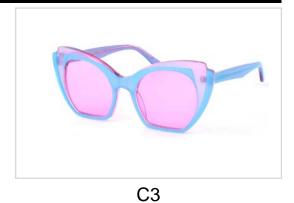

# **Metal Sunglasses**

Model No. BVS10215

Size:60-16-145

C1

C2

C3

Model No. BVS10418

Size:55-18-145