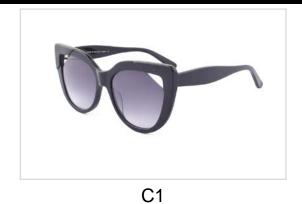

## **Metal Sunglasses**

Model No. BVS1500

Size:55-17-140

C1

Model No. BVS1508

Size:50-20-140

C4

C5