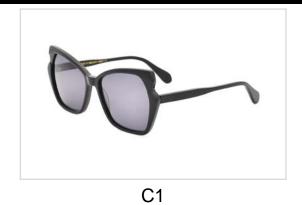

## **Metal Sunglasses**

Model No. BVS1500

Size:55-17-140

C1

Model No. BVS1508

Size:50-20-140

C4

C5