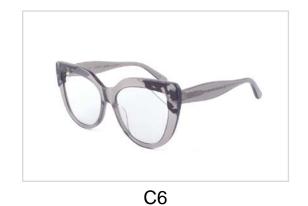

## Acetate & Metal Sunglasses

Model No. BS19AW0403AM

Size:53-18-140

Model No. BS19AW0406AC

Size:54-20-145

C4

C5

Model No. BS19AW0807AC

Size:54-20-145

C4

C5

C6

Model No. BS19AW0808AC

Size:55-17-145

Model No. BS19SS0206AC

Size:55-15-140

C4

C5

C6

Model No. BS19SS0207

Size:55-17-140

Model No. BS19SS0209AC

Size:56-14-140

C4

C6

Model No. BS19SS0201AC

Size:54-18-140

C4

C5

C6

Model No. BS19SS0211AC

Size:55-17-145