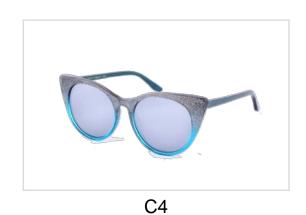

## Acetate & Metal Sunglasses

Model No. BS19AW0403AM

Size:53-18-140

Model No. BS19AW0406AC

Size:54-20-145

C4

C5

Model No. BS19AW0807AC

Size:54-20-145

C4

C5

C6

Model No. BS19AW0808AC

Size:55-17-145

Model No. BS19SS0206AC

Size:55-15-140

C4

C5

C6

Model No. BS19SS0207

Size:55-17-140

Model No. BS19SS0209AC

Size:56-14-140

C4