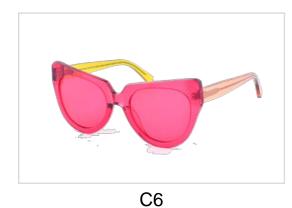

Size:54-20-145

C4

C5

C6

Model No. BS19AW0808AC

Size:55-17-145

Model No. BS19SS0206AC

Size:55-15-140

C4

C5

C6

Model No. BS19SS0207

Size:55-17-140

Model No. BS19SS0209AC

Size:56-14-140

C4

C6

Model No. BS19SS0201AC

Size:54-18-140

C4

C5

C6

Model No. BS19SS0211AC

Size:55-17-145