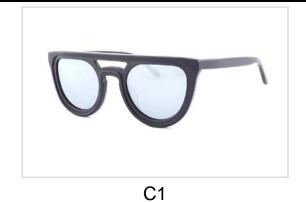

# **Metal Sunglasses**

Model No. BVS10215

Size:60-16-145

C1

C2

C3

Model No. BVS10418

Size:55-18-145