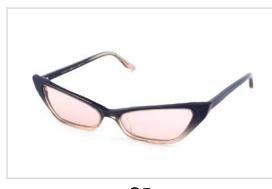

# **Metal Sunglasses**

Model No. BVS10215

Size:60-16-145

C1

C2

C3

Model No. BVS10418

Size:55-18-145