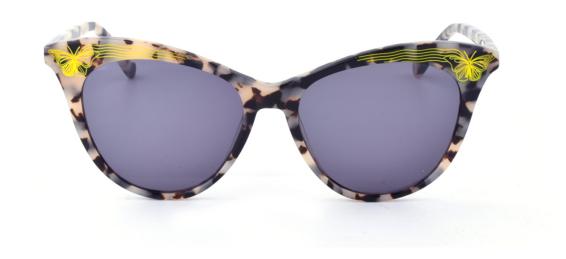

asses**

Model No. BS19SS0301MT

Size:58-15-140











C4





# **Metal Sunglasses**

Model No. BS19SS307MT

Size:55-17-145











C3 C4





## **Metal Sunglasses**

Model No. BS19SS0309MT

Size:55-17-145









C3 C4





Model No. BS20SS0704AC

Size:57-18-142



















Model No. BS20SS0705AC

Size:54-16-142



















Model No. BVS1072

Size:51-18-145



















Model No. BVS1111

Size:44-14-125

Hinge Type: Spring



















Model No. BVS1183

Size:47-25-145















C4

C5

C6





# Acetate & Metal Sunglasses

Model No. BVS1304

Size:56-16-145















C4

C6





### Acetate & Metal Sunglasses

Model No. BVS1305

Size:57-19-145



















## Acetate & Metal Sunglasses

Model No. BVS1306

Size:55-22-145



















Model No. BVS1358

Size:54-16-140

Hinge Type: Spring















C4





Model No. BVS1359

Size:52-21-140

Hinge Type: Spring















C4

C5

C6





Model No. BVS1371

Size:53-17-140



















Model No. BVS1398

Size:50-25-145



















Model No. BVS1400

Size:53-21-145



















Model No. BVS1406

Size:50-20-140















C4

C5

C6





Model No. BVS1412

Size:57-13-145















C4

C5





Model No. BVS1414

Size:53-16-140



















Model No. BVS1467

Size:54-19-145















C4

C5





Model No. BVS1468

Size:54-22-145















C4

C5

C6





Model No. BVS1471

Size:53-16-145



















Model No. BVS1473

Size:53-15-145















C4

C5

C6





Model No. BVS1474

Size:50-19-145



















#