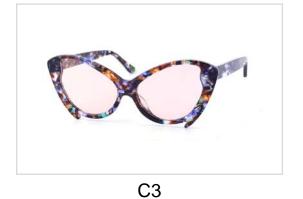

# **Metal Sunglasses**

Model No. BVS10215

Size:60-16-145

C1

C2

C3

Model No. BVS10418

Size:55-18-145