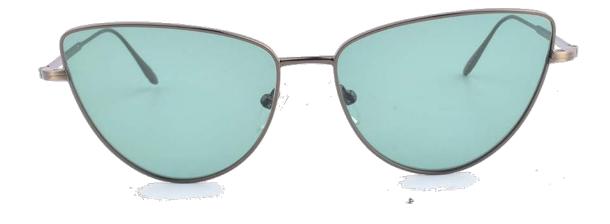

## **Metal Sunglasses**

Model No. BS19SS0309MT

Size:55-17-145

C3 C4

Model No. BS20SS0704AC

Size:57-18-142

Model No. BS20SS0705AC

Size:54-16-142