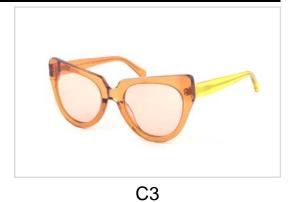

# **Metal Sunglasses**

Model No. BVS10215

Size:60-16-145

C1

C2

C3

Model No. BVS10418

Size:55-18-145