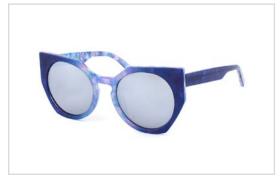

C4

C6





### Acetate & Metal Sunglasses

Model No. BVS1305

Size:57-19-145



















## Acetate & Metal Sunglasses

Model No. BVS1306

Size:55-22-145



















Model No. BVS1358

Size:54-16-140

Hinge Type: Spring















C4





Model No. BVS1359

Size:52-21-140

Hinge Type: Spring















C4

C5

C6





Model No. BVS1371

Size:53-17-140



















Model No. BVS1398

Size:50-25-145



















Model No. BVS1400

Size:53-21-145



















Model No. BVS1406

Size:50-20-140















C4

C5

C6





Model No. BVS1412

Size:57-13-145















C4

C5





Model No. BVS1414

Size:53-16-140



















Model No. BVS1467

Size:54-19-145















C4

C5





Model No. BVS1468

Size:54-22-145















C4

C5

C6





Model No. BVS1471

Size:53-16-145



















Model No. BVS1473

Size:53-15-145















C4

C5

C6





Model No. BVS1474

Size:50-19-145



















## **Metal Sunglasses**

Model No. BVS1500

Size:55-17-140









C1





Model No. BVS1508

Size:50-20-140















C4

C5

C6





Model No. BVS1510

Size:48-23-140















C4





Model No. BVS1515

Size:53-14-145















C4

C5

C6





Model No. BVS1682

Size:51-17-145

















# **Metal Sunglasses**

Model No. BVS10215

Size:60-16-145









C1

C2

C3





Model No. BVS10418

Size:55-18-145















C4

C5

C6





Model No. BVS10419

Size:54-18-145















C4

C5

C6





Model No. BVS10430

Size:56-18-145















C4

C5

C6





Model No. BVS10