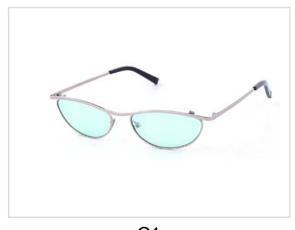

Model No. BVS1072

Size:51-18-145

Model No. BVS1111

Size:44-14-125

Hinge Type: Spring

Model No. BVS1183

Size:47-25-145

C4

C5

C6