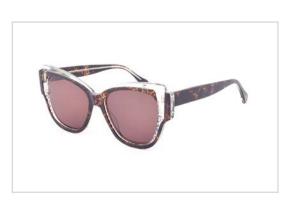

## Acetate & Metal Sunglasses

Model No. BS19AW0403AM

Size:53-18-140

Model No. BS19AW0406AC

Size:54-20-145

C4

C5

Model No. BS19AW0807AC