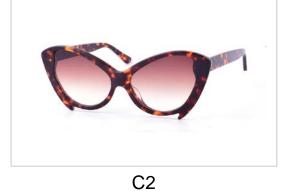

# **Metal Sunglasses**

Model No. BVS10215

Size:60-16-145

C1

C2

C3

Model No. BVS10418

Size:55-18-145