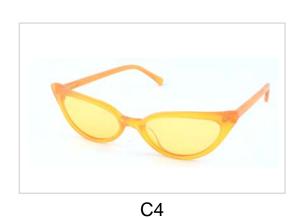

## Acetate & Metal Sunglasses

Model No. BS19AW0403AM

Size:53-18-140

Model No. BS19AW0406AC

Size:54-20-145

C4

C5

Model No. BS19AW0807AC

Size:54-20-145

C4

C5

C6

Model No. BS19AW0808AC

Size:55-17-145

Model No. BS19SS0206AC

Size:55-15-140

C4

C5

C6

Model No. BS19SS0207

Size:55-17-140

Model No. BS19SS0209AC

Size:56-14-140

C4

C6

Model No. BS19SS0201AC

Size:54-18-140

C4

C5

C6

Model No. BS19SS0211AC

Size:55-17-145