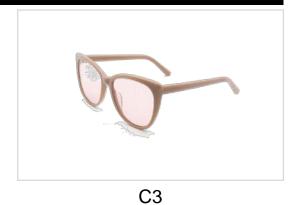

# **Metal Sunglasses**

Model No. BVS10215

Size:60-16-145

C1

C2

C3

Model No. BVS10418

Size:55-18-145