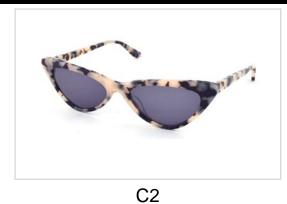

# **Metal Sunglasses**

Model No. BVS10215

Size:60-16-145

C1

C2

C3

Model No. BVS10418

Size:55-18-145

C6

Model No. BVS1681

Size:55-16-140

C1 C2

Model No. BVS1682

Size:51-17-145

C1 C2