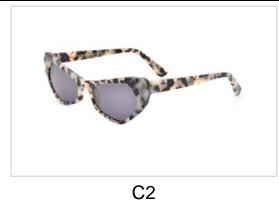

# **Metal Sunglasses**

Model No. BVS10215

Size:60-16-145

C1

C2

C3

Model No. BVS10418

Size:55-18-145