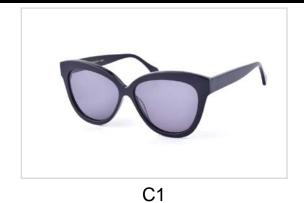

## **Metal Sunglasses**

Model No. BVS1500

Size:55-17-140

C1

Model No. BVS1508

Size:50-20-140

C4

C5