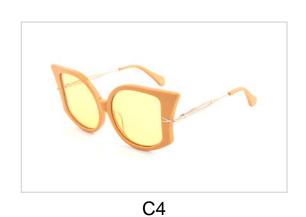

(5) bysunglasses

(i) bysunglasses

(y) bysunglasses

bvsunglasses

BUTTERFLY & **SUNGLASSES** 





### Acetate & Metal Sunglasses

Model No. BS19AW0401AM

Size:58-11-145















C4

C6





## Acetate & Metal Sunglasses

Model No. BS19AW0402AM

Size:56-15-140



















## Acetate & Metal Sunglasses

Model No. BS19AW0403AM

Size:53-18-140



















Model No. BS19AW0406AC

Size:54-20-145















C4

C5





Model No. BS19AW0807AC

Size:54-20-145















C4

C5

C6





Model No. BS19AW0808AC

Size:55-17-145



















Model No. BS19SS0206AC

Size:55-15-140















C4

C5

C6





Model No. BS19SS0207

Size:55-17-140



















Model No. BS19SS0209AC

Size:56-14-140















C4

C6





Model No. BS19SS0201AC

Size:54-18-140















C4

C5

C6





Model No. BS19SS0211AC

Size:55-17-145



















## **Metal Sunglasses**

Model No. BS19SS0301MT

Size:58-15-140











C4





# **Metal Sunglasses**

Model No. BS19SS307MT

Size:55-17-145











C3 C4





## **Metal Sunglasse