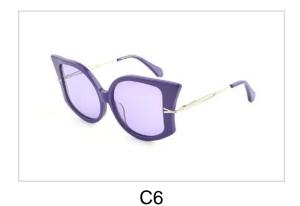

## Acetate & Metal Sunglasses

Model No. BS19AW0403AM

Size:53-18-140

Model No. BS19AW0406AC

Size:54-20-145

C4

C5

Model No. BS19AW0807AC

Size:54-20-145

C4

C5

C6

Model No. BS19AW0808AC

Size:55-17-145

Model No. BS19SS0206AC

Size:55-15-140

C4

C5

C6

Model No. BS19SS0207

Size:55-17-140

Model No. BS19SS0209AC

Size:56-14-140

C4