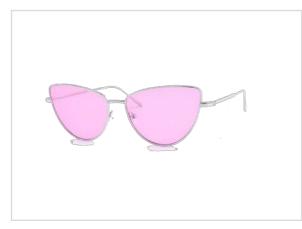

C6





Model No. BVS1412

Size:57-13-145















C4

C5





Model No. BVS1414

Size:53-16-140



















Model No. BVS1467

Size:54-19-145















C4

C5





Model No. BVS1468

Size:54-22-145















C4

C5

C6





Model No. BVS1471

Size:53-16-145



















Model No. BVS1473

Size:53-15-145















C4

C5

C6





Model No. BVS1474

Size:50-19-145



















## **Metal Sunglasses**

Model No. BVS1500

Size:55-17-140









C1





Model No. BVS1508

Size:50-20-140















C4

C5

C6





Model No. BVS1510

Size:48-23-140















C4





Model No. BVS1515

Size:53-14-145















C4

C5

C6





Model No. BVS1682

Size:51-17-145

















# **Metal Sunglasses**

Model No. BVS10215

Size:60-16-145









C1

C2

C3





Model No. BVS10418

Size:55-18-145















C4

C5

C6





Model No. BVS10419

Size:54-18-145















C4

C5

C6





Model No. BVS10430

Size:56-18-145















C4

C5

C6





Model No. BVS10432

Size:57-17-145















C4

C6





Model No. BVS1681

Size:55-16-140







C1 C2





Model No. BVS1682

Size:51-17-145







C1 C2





# THANKS

#### FOR MORE INFORMATION VISIT

www.bvsunglasses.com Or Contact +86 135 6778 8338 michael@bvsunglasses.com



bvsunglasses



bvsunglasses



bvsunglasses



bysunglasses