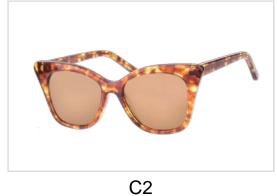

# **Metal Sunglasses**

Model No. BVS10215

Size:60-16-145

C1

C2

C3

Model No. BVS10418

Size:55-18-145