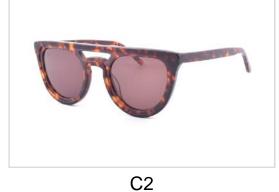

# **Metal Sunglasses**

Model No. BVS10215

Size:60-16-145

C1

C2

C3

Model No. BVS10418

Size:55-18-145