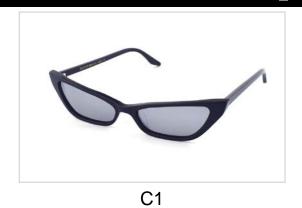

## **Metal Sunglasses**

Model No. BVS1500

Size:55-17-140

C1

Model No. BVS1508

Size:50-20-140

C4

C5

# **Metal Sunglasses**

Model No. BVS10215

Size:60-16-145

C1

C2

C3

Model No. BVS10418

Size:55-18-145

C6

Model No. BVS1681

Size:55-16-140

C1 C2

Model No. BVS1682

Size:51-17-145

C1 C2