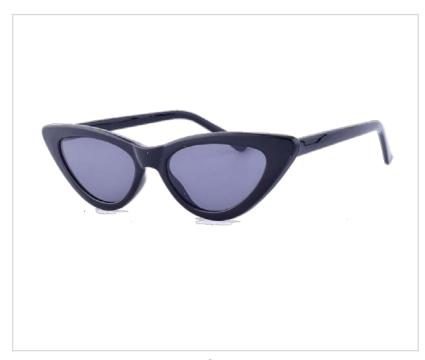

Model No. BVS1474

Size:50-19-145



















## **Metal Sunglasses**

Model No. BVS1500

Size:55-17-140









C1





Model No. BVS1508

Size:50-20-140















C4

C5

C6





Model No. BVS1510

Size:48-23-140















C4





Model No. BVS1515

Size:53-14-145















C4

C5

C6





Model No. BVS1682

Size:51-17-145

















# **Metal Sunglasses**

Model No. BVS10215

Size:60-16-145









C1

C2

C3





Model No. BVS10418

Size:55-18-145















C4

C5

C6





Model No. BVS10419

Size:54-18-145















C4

C5

C6





Model No. BVS10430

Size:56-18-145















C4

C5

C6





Model No. BVS10432

Size:57-17-145















C4

C6





Model No. BVS1681

Size:55-16-140







C1 C2





Model No. BVS1682

Size:51-17-145







C1 C2





# THANKS

#### FOR MORE INFORMATION VISIT

www.bvsunglasses.com Or Contact +86 135 6778 8338 michael@bvsunglasses.com



bvsunglasses



bvsunglasses



bvsunglasses



bysunglasses