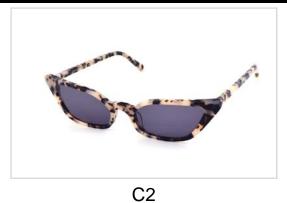

# **Metal Sunglasses**

Model No. BVS10215

Size:60-16-145

C1

C2

C3

Model No. BVS10418

Size:55-18-145