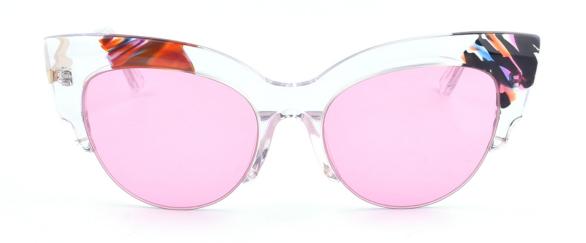

9AW0807AC

Size:54-20-145















C4

C5

C6





Model No. BS19AW0808AC

Size:55-17-145



















Model No. BS19SS0206AC

Size:55-15-140















C4

C5

C6





Model No. BS19SS0207

Size:55-17-140



















Model No. BS19SS0209AC

Size:56-14-140















C4

C6





Model No. BS19SS0201AC

Size:54-18-140















C4

C5

C6





Model No. BS19SS0211AC

Size:55-17-145



















## **Metal Sunglasses**

Model No. BS19SS0301MT

Size:58-15-140











C4





# **Metal Sunglasses**

Model No. BS19SS307MT

Size:55-17-145











C3 C4





## **Metal Sunglasses**

Model No. BS19SS0309MT

Size:55-17-145









C3 C4





Model No. BS20SS0704AC

Size:57-18-142



















Model No. BS20SS0705AC

Size:54-16-142



















Model No. BVS1072

Size:51-18-145



















Model No. BVS1111

Size:44-14-125

Hinge Type: Spring



















Model No. BVS1183

Size:47-25-145















C4

C5

C6





# Acetate & Metal Sunglasses

Model No. BVS1304

Size:56-16-145















C4

C6





### Acetate & Metal Sunglasses

Model No. BVS1305

Size:57-19-145



















## Acetate & Metal Sunglasses

Model No. BVS1306

Size:55-22-145



















Model No. BVS1358

Size:54-16-140

Hinge Type: Spring















C4





Model No. BVS1359

Size:52-21-140

Hinge Type: Spring















C4

C5

C6





Model No. BVS1371

Size:53-17-140



















Model No. BVS1398

Size:50-25-145



















Model No. BVS1400

Size:53-21-145



















Model No. BVS1406

Size:50