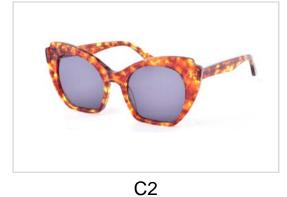

# **Metal Sunglasses**

Model No. BVS10215

Size:60-16-145

C1

C2

C3

Model No. BVS10418

Size:55-18-145