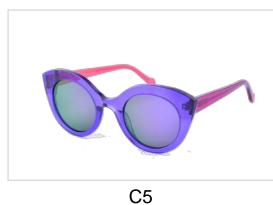

## Acetate & Metal Sunglasses

Model No. BS19AW0403AM

Size:53-18-140

Model No. BS19AW0406AC

Size:54-20-145

C4

C5

Model No. BS19AW0807AC