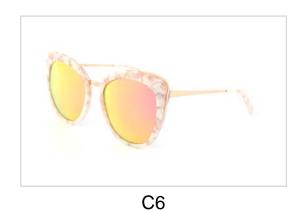

Size:54-20-145

C4

C5

C6

Model No. BS19AW0808AC

Size:55-17-145

Model No. BS19SS0206AC

Size:55-15-140

C4

C5

C6

Model No. BS19SS0207

Size:55-17-140

Model No. BS19SS0209AC

Size:56-14-140

C4

C6

Model No. BS19SS0201AC

Size:54-18-140

C4

C5

C6

Model No. BS19SS0211AC

Size:55-17-145