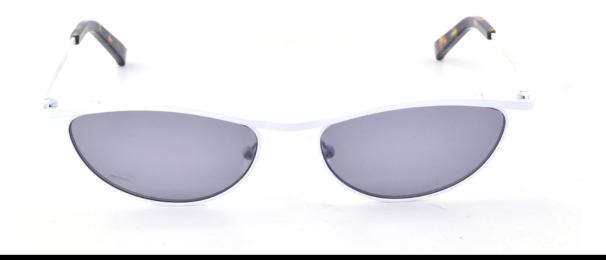

## **Metal Sunglasses**

Model No. BVS1500

Size:55-17-140

C1

Model No. BVS1508

Size:50-20-140

C4

C5