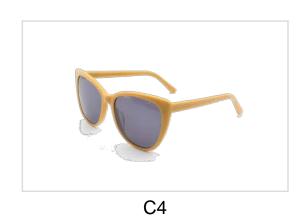

9AW0406AC

Size:54-20-145















C4

C5





Model No. BS19AW0807AC

Size:54-20-145















C4

C5

C6





Model No. BS19AW0808AC

Size:55-17-145



















Model No. BS19SS0206AC

Size:55-15-140















C4

C5

C6





Model No. BS19SS0207

Size:55-17-140



















Model No. BS19SS0209AC

Size:56-14-140















C4

C6





Model No. BS19SS0201AC

Size:54-18-140















C4

C5

C6





Model No. BS19SS0211AC

Size:55-17-145



















## **Metal Sunglasses**

Model No. BS19SS0301MT

Size:58-15-140











C4





# **Metal Sunglasses**

Model No. BS19SS307MT

Size:55-17-145











C3 C4





## **Metal Sunglasses**

Model No. BS19SS0309MT

Size:55-17-145









C3 C4





Model No. BS20SS0704AC

Size:57-18-142



















Model No. BS20SS0705AC

Size:54-16-142



















Model No. BVS1072

Size:51-18-145



















Model No. BVS1111

Size:44-14-125

Hinge Type: Spring



















Model No. BVS1183

Size:47-25-145















C4

C5

C6





# Acetate & Metal Sunglasses

Model No. BVS1304

Size:56-16-145















C4

C6





### Acetate & Metal Sunglasses

Model No. BVS1305

Size:57-19-145



















## Acetate & Metal Sunglasses

Model No. BVS1306

Size:55-22-145



















Model No. BVS1358

Size:54-16-140

Hinge Type: Spring















C4





Model No. BVS1359

Size:52-21-140

Hinge Type: Spring















C4

C5

C6





Model No. BVS1371

Size:53-17-140



















Model No. BVS1398

Size:50-25-145



















Model No. BVS