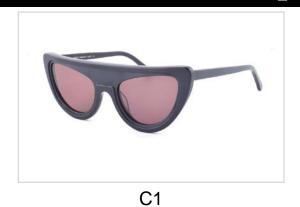

## **Metal Sunglasses**

Model No. BVS1500

Size:55-17-140

C1

Model No. BVS1508

Size:50-20-140

C4

C5