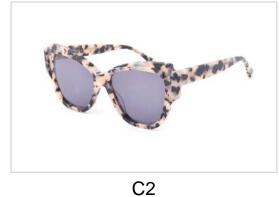

# **Metal Sunglasses**

Model No. BVS10215

Size:60-16-145

C1

C2

C3

Model No. BVS10418

Size:55-18-145