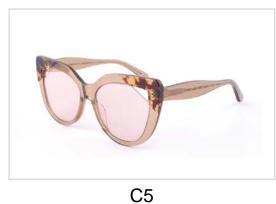

## Acetate & Metal Sunglasses

Model No. BS19AW0403AM

Size:53-18-140

Model No. BS19AW0406AC

Size:54-20-145

C4

C5

Model No. BS19AW0807AC

Size:54-20-145

C4

C5

C6

Model No. BS19AW0808AC

Size:55-17-145

Model No. BS19SS0206AC

Size:55-15-140

C4

C5

C6

Model No. BS19SS0207

Size:55-17-140

Model No. BS19SS0209AC

Size:56-14-140

C4

C6

Model No. BS19SS0201AC

Size:54-18-140

C4

C5

C6

Model No. BS19SS0211AC

Size:55-17-145