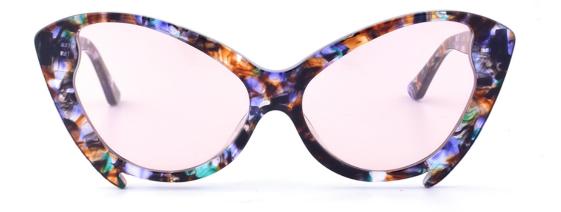

# **Metal Sunglasses**

Model No. BVS10215

Size:60-16-145

C1

C2

C3

Model No. BVS10418

Size:55-18-145