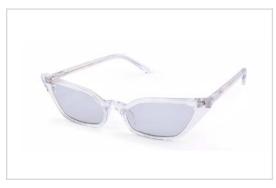

s

(i) bysunglasses

(y) bysunglasses

bvsunglasses

BUTTERFLY & **SUNGLASSES** 





### Acetate & Metal Sunglasses

Model No. BS19AW0401AM

Size:58-11-145















C4

C6





## Acetate & Metal Sunglasses

Model No. BS19AW0402AM

Size:56-15-140



















## Acetate & Metal Sunglasses

Model No. BS19AW0403AM

Size:53-18-140



















Model No. BS19AW0406AC

Size:54-20-145















C4

C5





Model No. BS19AW0807AC

Size:54-20-145















C4

C5

C6





Model No. BS19AW0808AC

Size:55-17-145



















Model No. BS19SS0206AC

Size:55-15-140















C4

C5

C6





Model No. BS19SS0207

Size:55-17-140



















Model No. BS19SS0209AC

Size:56-14-140















C4

C6





Model No. BS19SS0201AC

Size:54-18-140















C4

C5

C6





Model No. BS19SS0211AC

Size:55-17-145



















## **Metal Sunglasses**

Model No. BS19SS0301MT

Size:58-15-140











C4





# **Metal Sunglasses**

Model No. BS19SS307MT

Size:55-17-145











C3 C4





## **Metal Sunglasses**

Model No. BS19SS0309MT

Size:55-17-145









C3 C4





Model No. BS20SS0704AC

Size:57-18-142



















Model No. BS20SS0705AC

Size:54-16-142



















Model No. BVS1072

Size:51-18-145



















Model No. BVS1111

Size:44-14-125

Hinge Type: Spring



















Model No. BVS1183

Size:47-25-145















C4

C5

C6





# Acetate & Metal Sunglasses

Model No. BVS1304

Size:56-16-145















C4

C6





### Acetate & Metal Sunglasses

Model No. BVS1305

Size:57-19-145