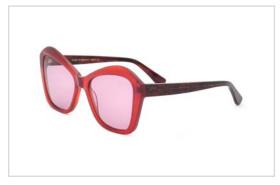

## Acetate & Metal Sunglasses

Model No. BS19AW0403AM

Size:53-18-140

Model No. BS19AW0406AC

Size:54-20-145

C4

C5

Model No. BS19AW0807AC

Size:54-20-145

C4

C5

C6

Model No. BS19AW0808AC

Size:55-17-145

Model No. BS19SS0206AC

Size:55-15-140