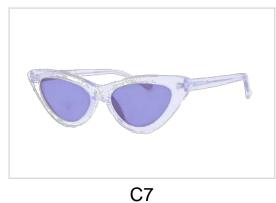

## **Metal Sunglasses**

Model No. BS19SS0309MT

Size:55-17-145

C3 C4

Model No. BS20SS0704AC

Size:57-18-142

Model No. BS20SS0705AC

Size:54-16-142